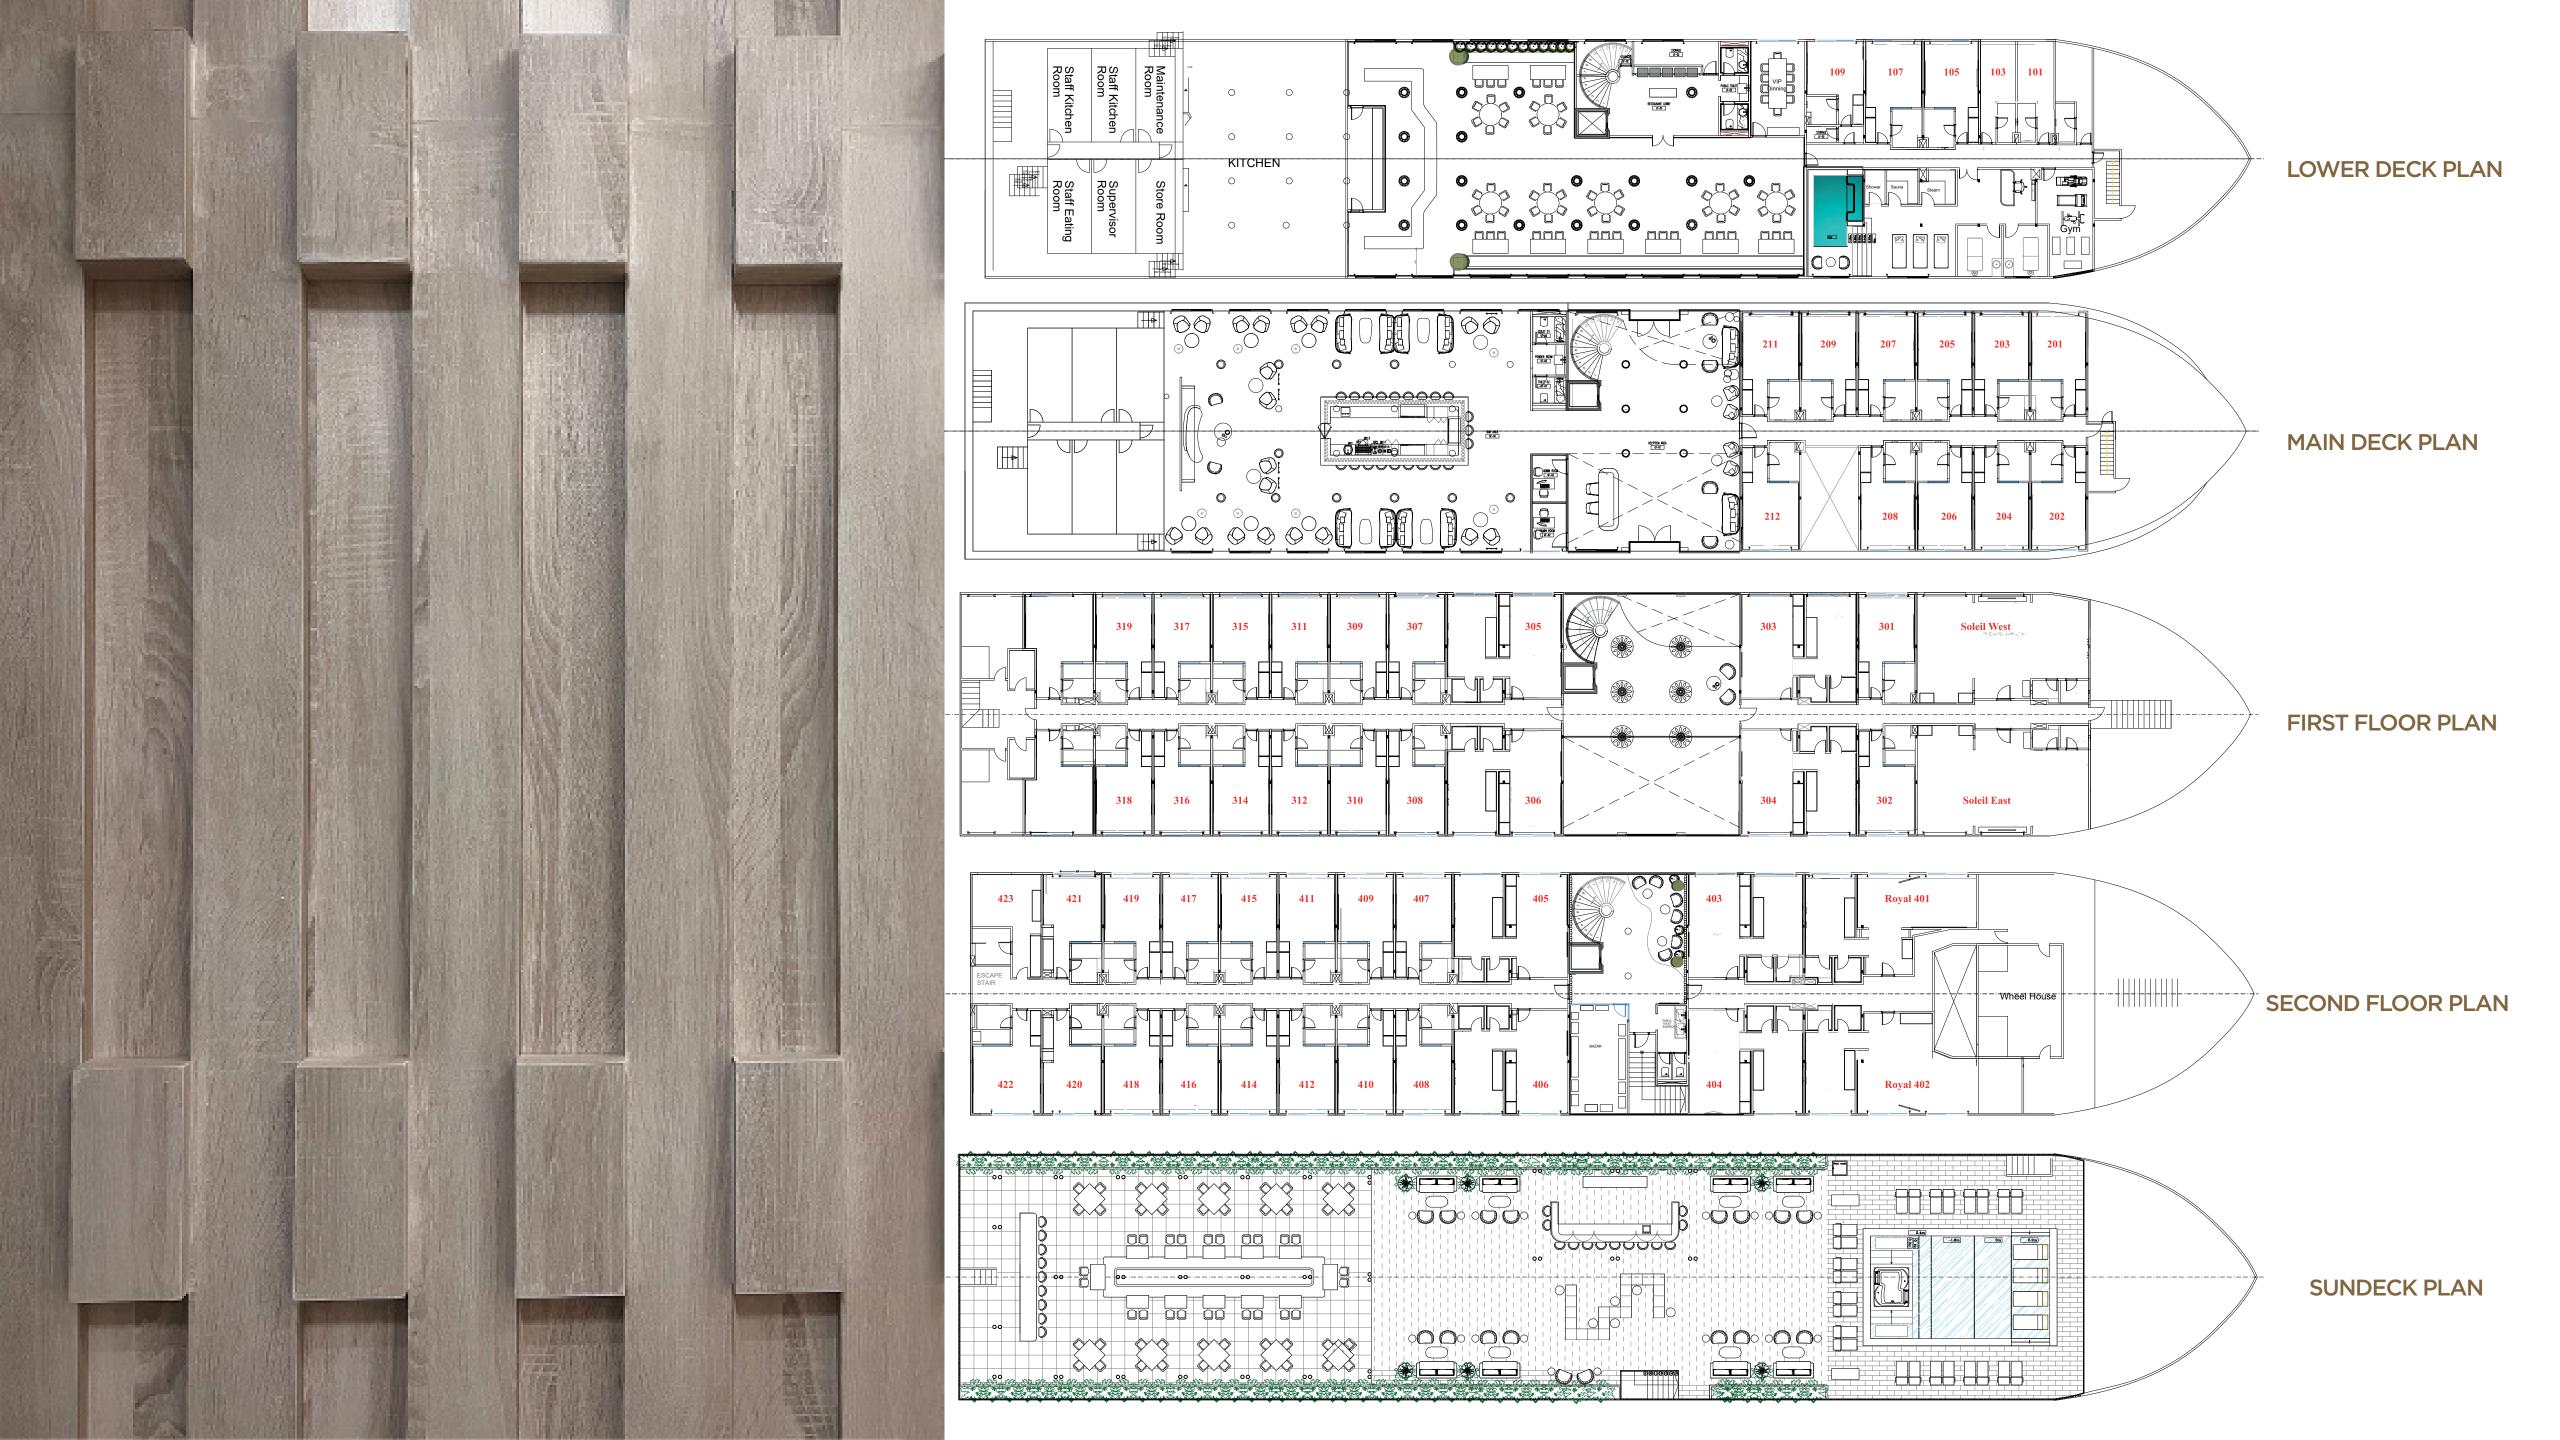

## ACCOMMODATION

### LUXURY CABINS

Baby Cot Upon Request

Hair Dryer

### **DESCRIPTION:**

Extra Bed

Upon Request

OUR 41 LUXURY CABINS ACCOMMODATE SINGLE OR DOUBLE OCCUPANCY AND CAN HAVE ONE LARGE DOUBLE BED OR TWO SINGLE BEDS.

THE CABINS ARE ELEGANTLY DESIGNED WITH A FLOOR TO CEILING PRIVATE BALCONY, AND A GLASS WINDOW IN THE SHOWER WHERE YOU CAN ENJOY THE STUNNING VIEWS OF THE NILE FROM ANYWHERE IN THE CABIN.

# JUNIOR SUITES

Room Service upon

request

Hair Dryer

**JUNIOR SUITE SIZE: 39 SQM** 

### **DESCRIPTION:**

OUR LUXURIOUS 8 JUNIOR SUITES ARE ELEGANTLY DESIGNED WITH LUXURIOUSFURNISHINGS, PROVIDINGASOPHISTICATEDANDCOMFORTABLE ENVIRONMENT TO ENJOY YOUR CRUISE.

THE SUITES HAVE A SEPARATE LARGE BATHROOM WITH TWO SEPARATE SINKS, SEPARATETOILET, SEPARATESHOWER, AND ABATHTUBOVERLOOKING STUNNING VIEWS OF THE NILE.

## ROYALSUITES

**ROYAL SUITE SIZE 44 SQM** 

### **DESCRIPTION:**

THE LUXURIOUS 2 ROYAL SUITES ARE CERTAINLY AN UPGRADE IN TERMS OF SPACE AND AMBIANCE. THEY INCLUDE A NICE SOFA WHERE YOU CAN SIT BACK, RELAX AND ENJOY THE STUNNING VIEWS FROM THE LARGE FLOOR TO CEILING BALCONIES.

### SOLEIL SUITS

Jacuzzi

Hair Dryer

Baby Cot / Extra Bed

Upon Request

### **SOLEIL SUITE SIZE 58 SQM**

### **DESCRIPTION:**

TAKING LUXURY AND ELEGANCE TO THE NEXT LEVEL. OUR TWO SOLEIL SUITES ARE SIMILAR IN SPACE AND LAYOUT, BUT EACH HAS THEIR UNIQUE STYLE AND AURA. THEY HAVE A SPACIOUS LIVING AREA, A LARGE DINING AREA WITH TWO NICE BAR CABINETS FILLED WITH TOP NOTCH BAR TOOLS & AMENITIES, SEPARATE LARGE BATHROOM, TWO SINKS, SEPARATE TOILET, SEPARATE SHOWER WITH AN ADVANCED SYSTEM, AND A JACUZZI OVERLOOKING STUNNING VIEWS OF THE NILE.