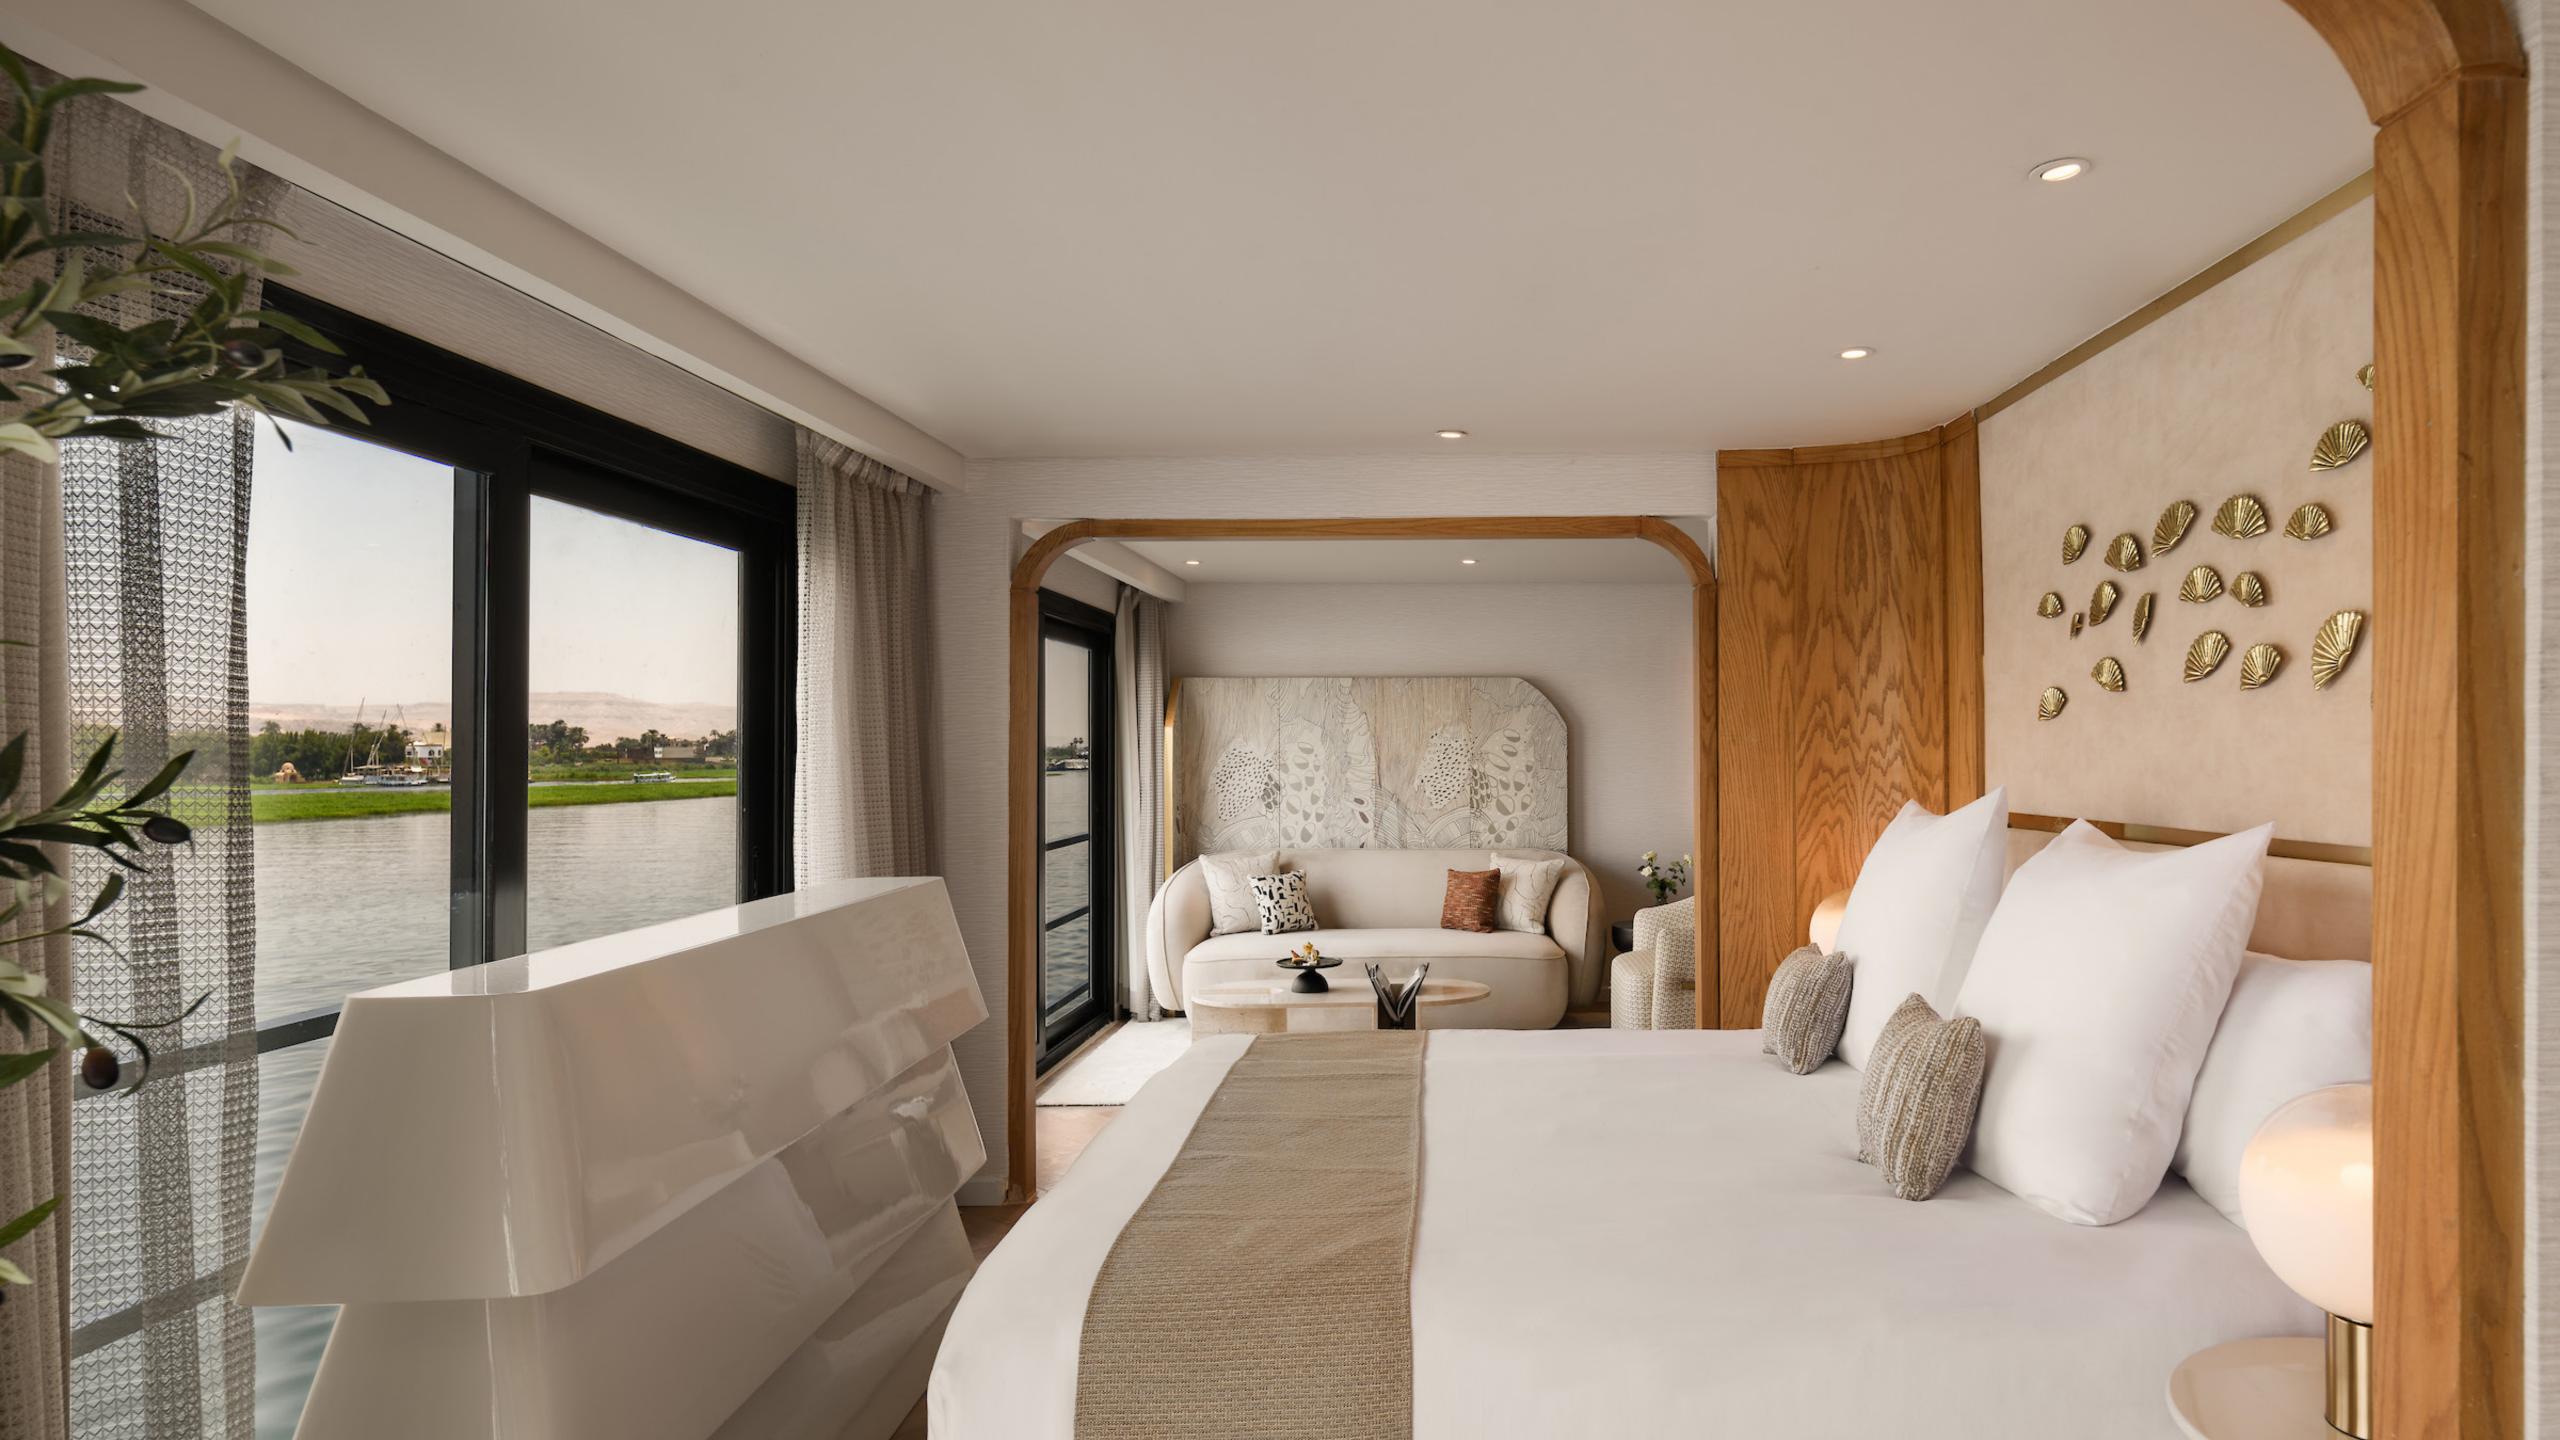

### **DESCRIPTION:**

Extra Bed

Upon Request

OUR 41 LUXURY CABINS ACCOMMODATE SINGLE OR DOUBLE OCCUPANCY AND CAN HAVE ONE LARGE DOUBLE BED OR TWO SINGLE BEDS.

THE CABINS ARE ELEGANTLY DESIGNED WITH A FLOOR TO CEILING PRIVATE BALCONY, AND A GLASS WINDOW IN THE SHOWER WHERE YOU CAN ENJOY THE STUNNING VIEWS OF THE NILE FROM ANYWHERE IN THE CABIN.

### **DESCRIPTION:**

OUR LUXURIOUS 8 JUNIOR SUITES ARE ELEGANTLY DESIGNED WITH LUXURIOUSFURNISHINGS, PROVIDINGASOPHISTICATEDANDCOMFORTABLE ENVIRONMENT TO ENJOY YOUR CRUISE.

THE SUITES HAVE A SEPARATE LARGE BATHROOM WITH TWO SEPARATE SINKS, SEPARATETOILET, SEPARATESHOWER, AND ABATHTUBOVERLOOKING STUNNING VIEWS OF THE NILE.

### **DESCRIPTION:**

THE LUXURIOUS 2 ROYAL SUITES ARE CERTAINLY AN UPGRADE IN TERMS OF SPACE AND AMBIANCE. THEY INCLUDE A NICE SOFA WHERE YOU CAN SIT BACK, RELAX AND ENJOY THE STUNNING VIEWS FROM THE LARGE FLOOR TO CEILING BALCONIES.

THE ROYAL SUITES HAVE REMOTE CONTROLLED CURTAINS, A COFFEE CORNER WITH PREMIUM BAR TOOLS, A SEPARATE LARGE BATHROOM WITH TWO SEPARATE SINKS, A SEPARATE TOILET, A SEPARATE SHOWER, AND A BATHTUB OVERLOOKING THE OUTSIDE BEAUTIFUL SCENERY. THE SUITES ENJOY A PRIVATE FIXED AND PORTABLE WIFI ROUTERS FOR BEST INTERNET SPEED AND QUALITY.