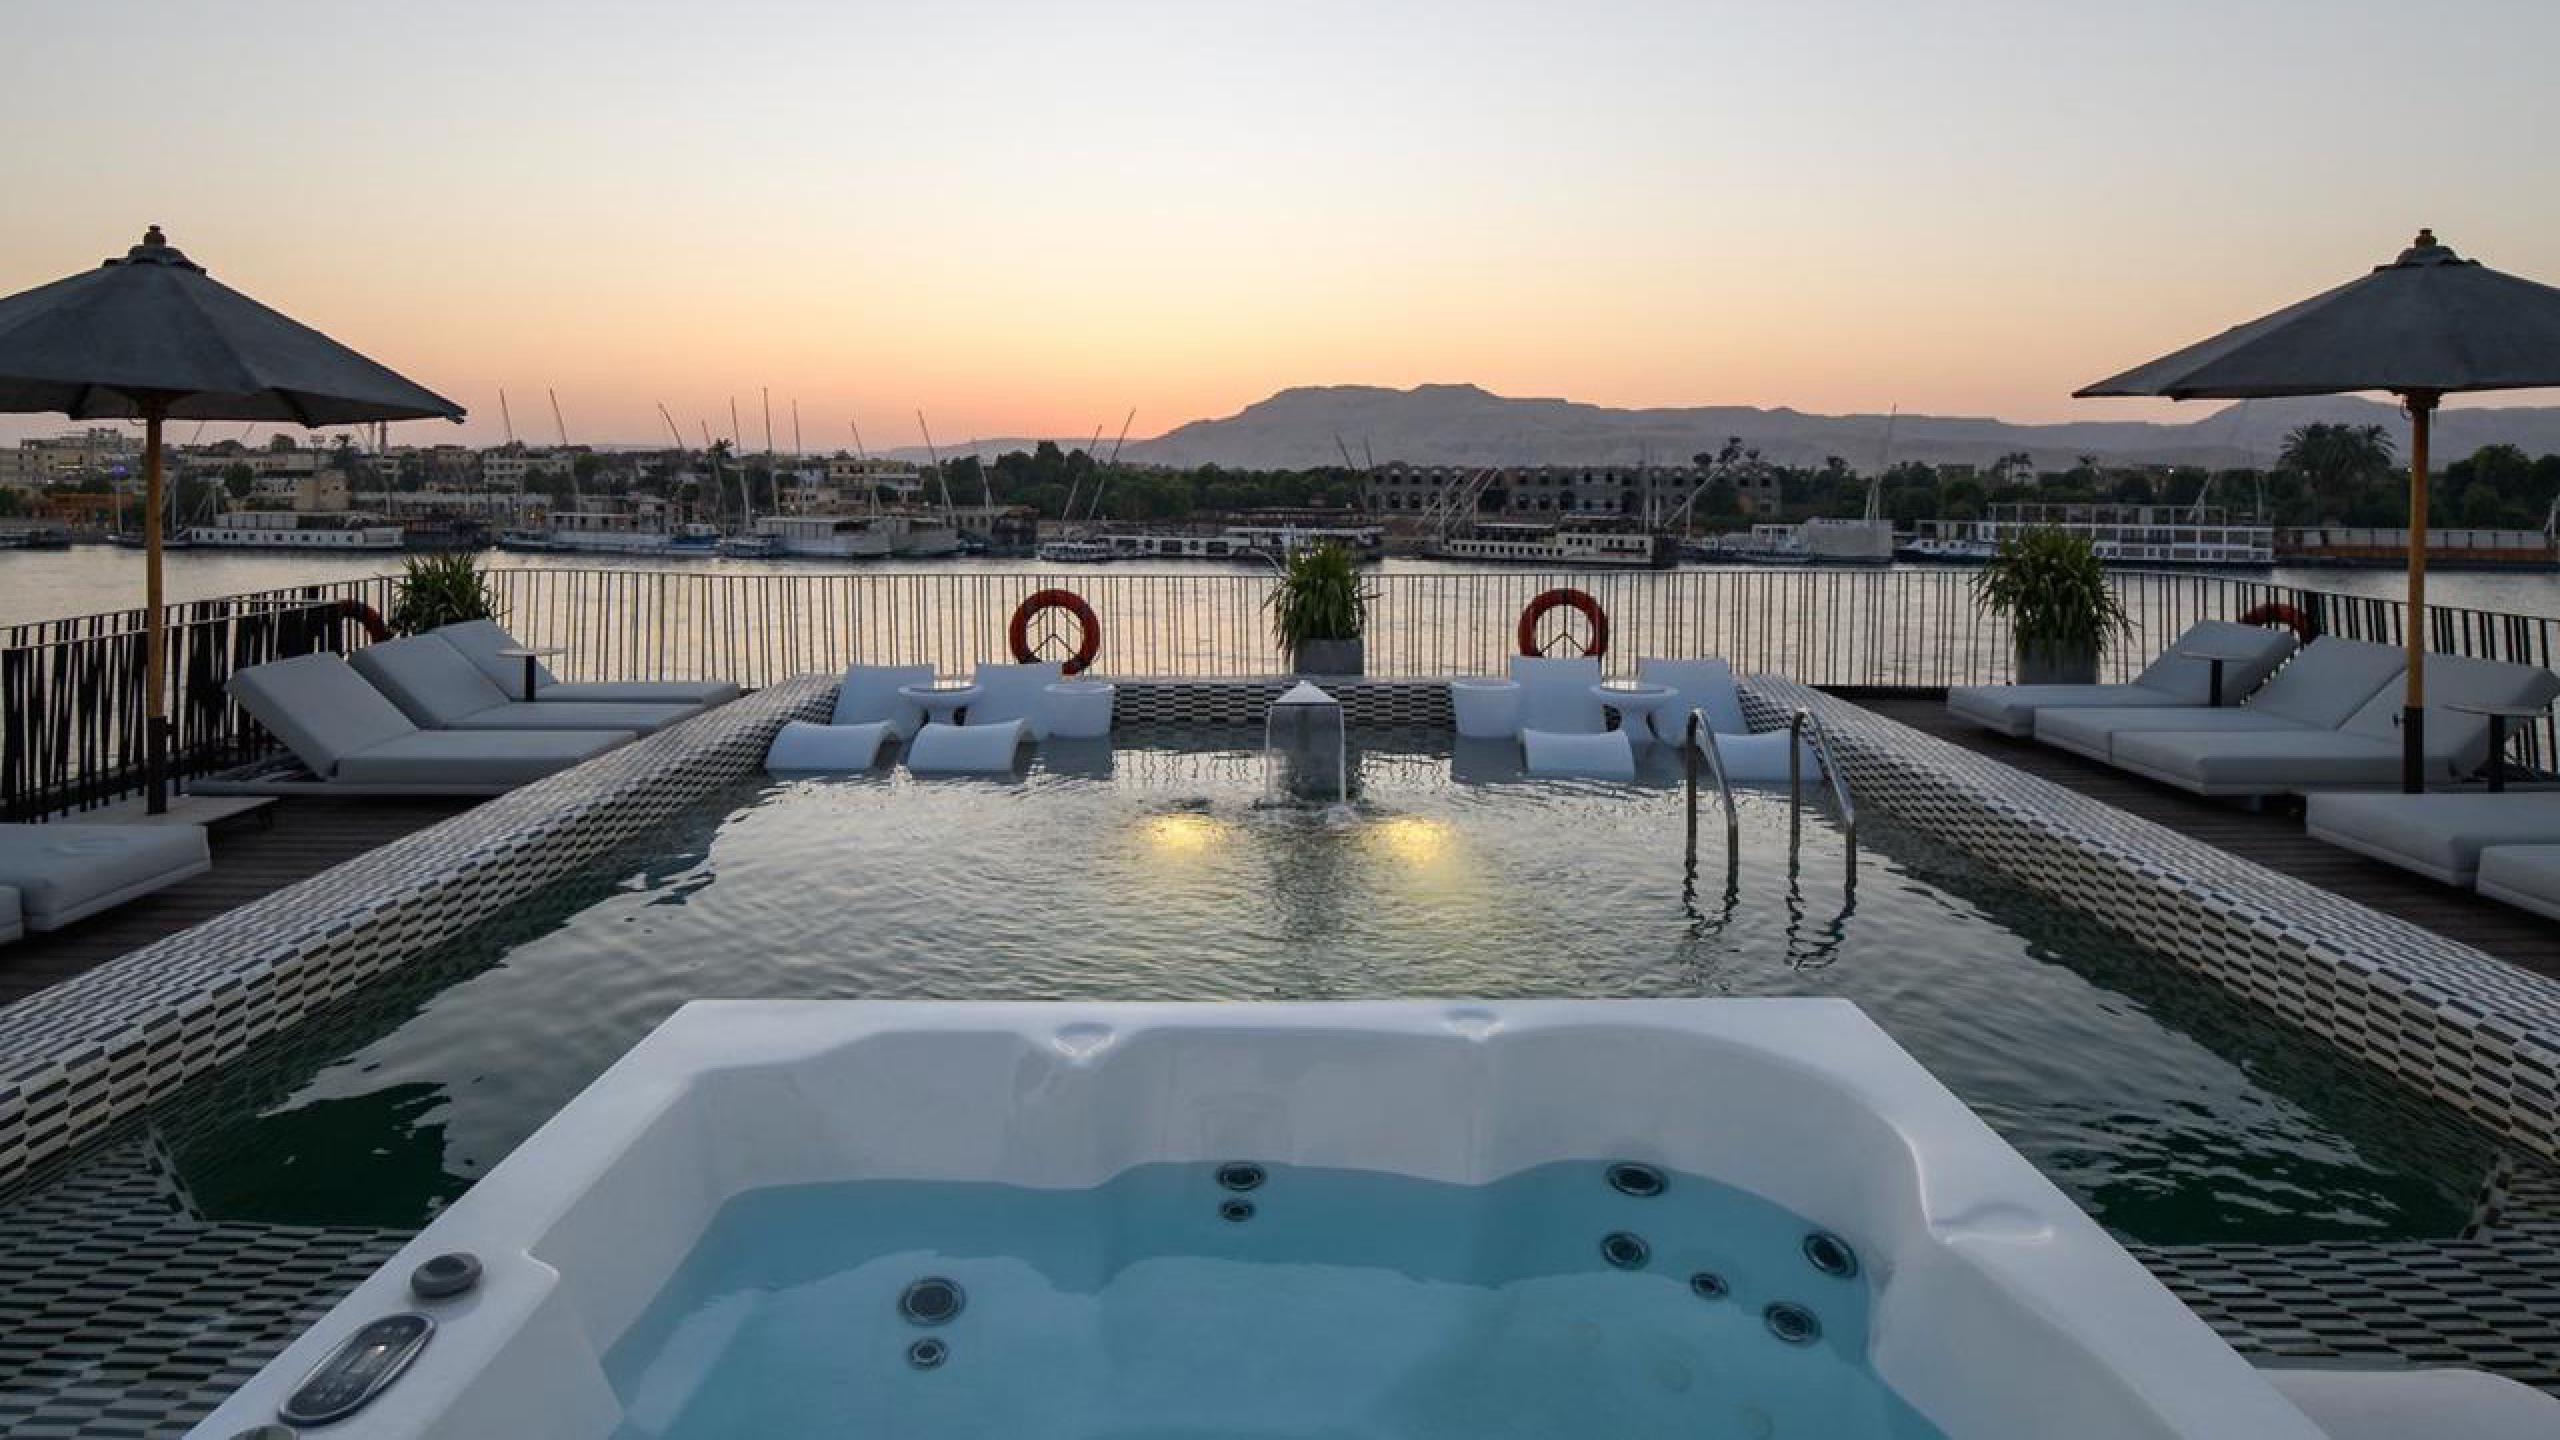

*

TAKING LUXURY AND ELEGANCE TO THE NEXT LEVEL. OUR TWO SOLEIL SUITES ARE SIMILAR IN SPACE AND LAYOUT, BUT EACH HAS THEIR UNIQUE STYLE AND AURA. THEY HAVE A SPACIOUS LIVING AREA, A LARGE DINING AREA WITH TWO NICE BAR CABINETS FILLED WITH TOP NOTCH BAR TOOLS & AMENITIES, SEPARATE LARGE BATHROOM, TWO SINKS, SEPARATE TOILET, SEPARATE SHOWER WITH AN ADVANCED SYSTEM, AND A JACUZZI OVERLOOKING STUNNING VIEWS OF THE NILE.

THE SUITES ENJOY REMOTE CONTROLLED CURTAINS, TWO LARGE SCREEN TVS WITH THE ABILITY TO CONTROL THE BEDROOM TV UP AND DOWN TO PROVIDE GUESTS WITH UNOBSTRUCTED VIEW OF THE SCENERY WHEN TV IS NOT IN USE. THE SUITES ALSO ENJOY PRIVATE FIXED AND PORTABLE WIFI ROUTERS FOR BEST INTERNET SPEED AND QUALITY.











SOLEIL WEST





































# SUNDECK & POOL































# 3 Nights itinerary

#### **FRIDAY**

- VISIT ABU SIMBEL TEMPLES (OPTIONAL)
- CHECK-IN STARTING 12:00PM
- LUNCH ON BOARD
- TOUR OF ASWAN NATURAL RESERVE
- VISIT NUBIAN HOUSE
- DINNER ON BOARD
- EVENING ENTERTAINMENT ON BOARD
- OVERNIGHT IN ASWAN

# SATURDAY

- BREAKFAST
- VISIT PHILAE TEMPLE
- SAIL TO KOM OMBO
- LUNCH ON BOARD
- TEATIME
- VISIT KOM OMBO TEMPLE
- SAIL TO EDFU
- DINNER ON BOARD
- EVENING ENTERTAINMENT ON BOARD
- OVERNIGHT IN EDFU

#### SUNDAY

- VISIT EDFU TEMPLE (BY HORSE CARRIAGES)
- SAIL TO LUXOR VIA ESNA LOCK
- BREAKFAST
- LUNCH ON BOARD
- VISIT KARNAK TEMPLES
- VISIT LUXOR TEMPLE
- DINNER ON BOARD
- EVENING ENTERTAINMENT ON BOARD
- OVERNIGHT IN LUXOR

#### MONDAY

- HOT AIR BALLOON (OPTIONAL)
- BREAKFAST
- VISIT LUXOR WEST BANK:
  - VALLEY O