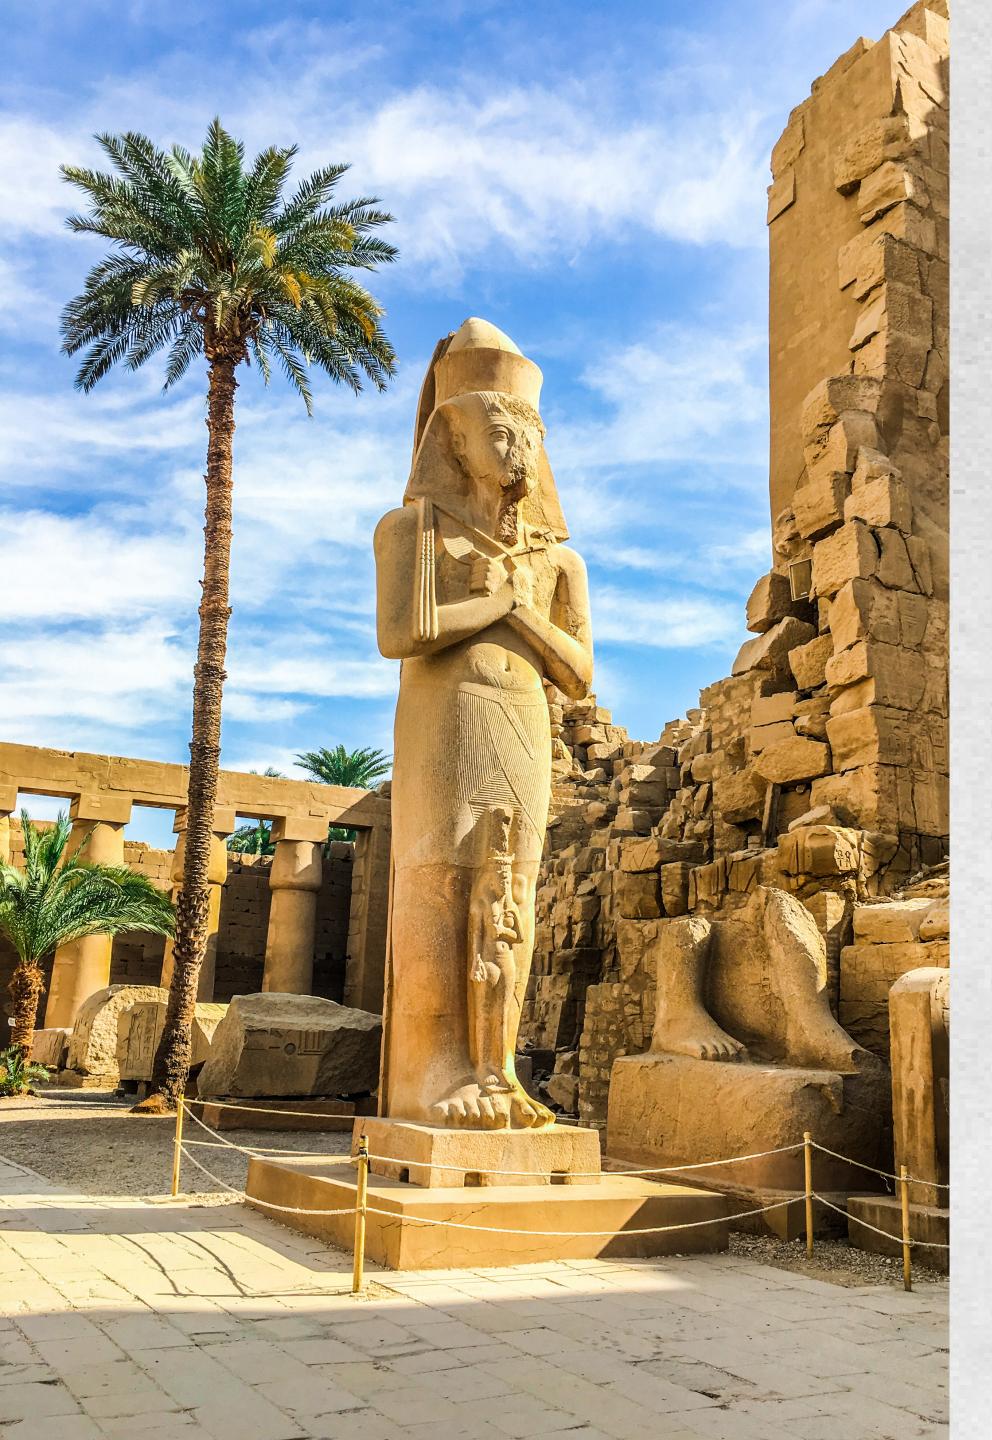

#### SUNDAY

- VISIT EDFU TEMPLE (BY HORSE CARRIAGES)
- SAIL TO LUXOR VIA ESNA LOCK
- BREAKFAST
- LUNCH ON BOARD
- VISIT KARNAK TEMPLES
- VISIT LUXOR TEMPLE
- DINNER ON BOARD
- EVENING ENTERTAINMENT ON BOARD
- OVERNIGHT IN LUXOR