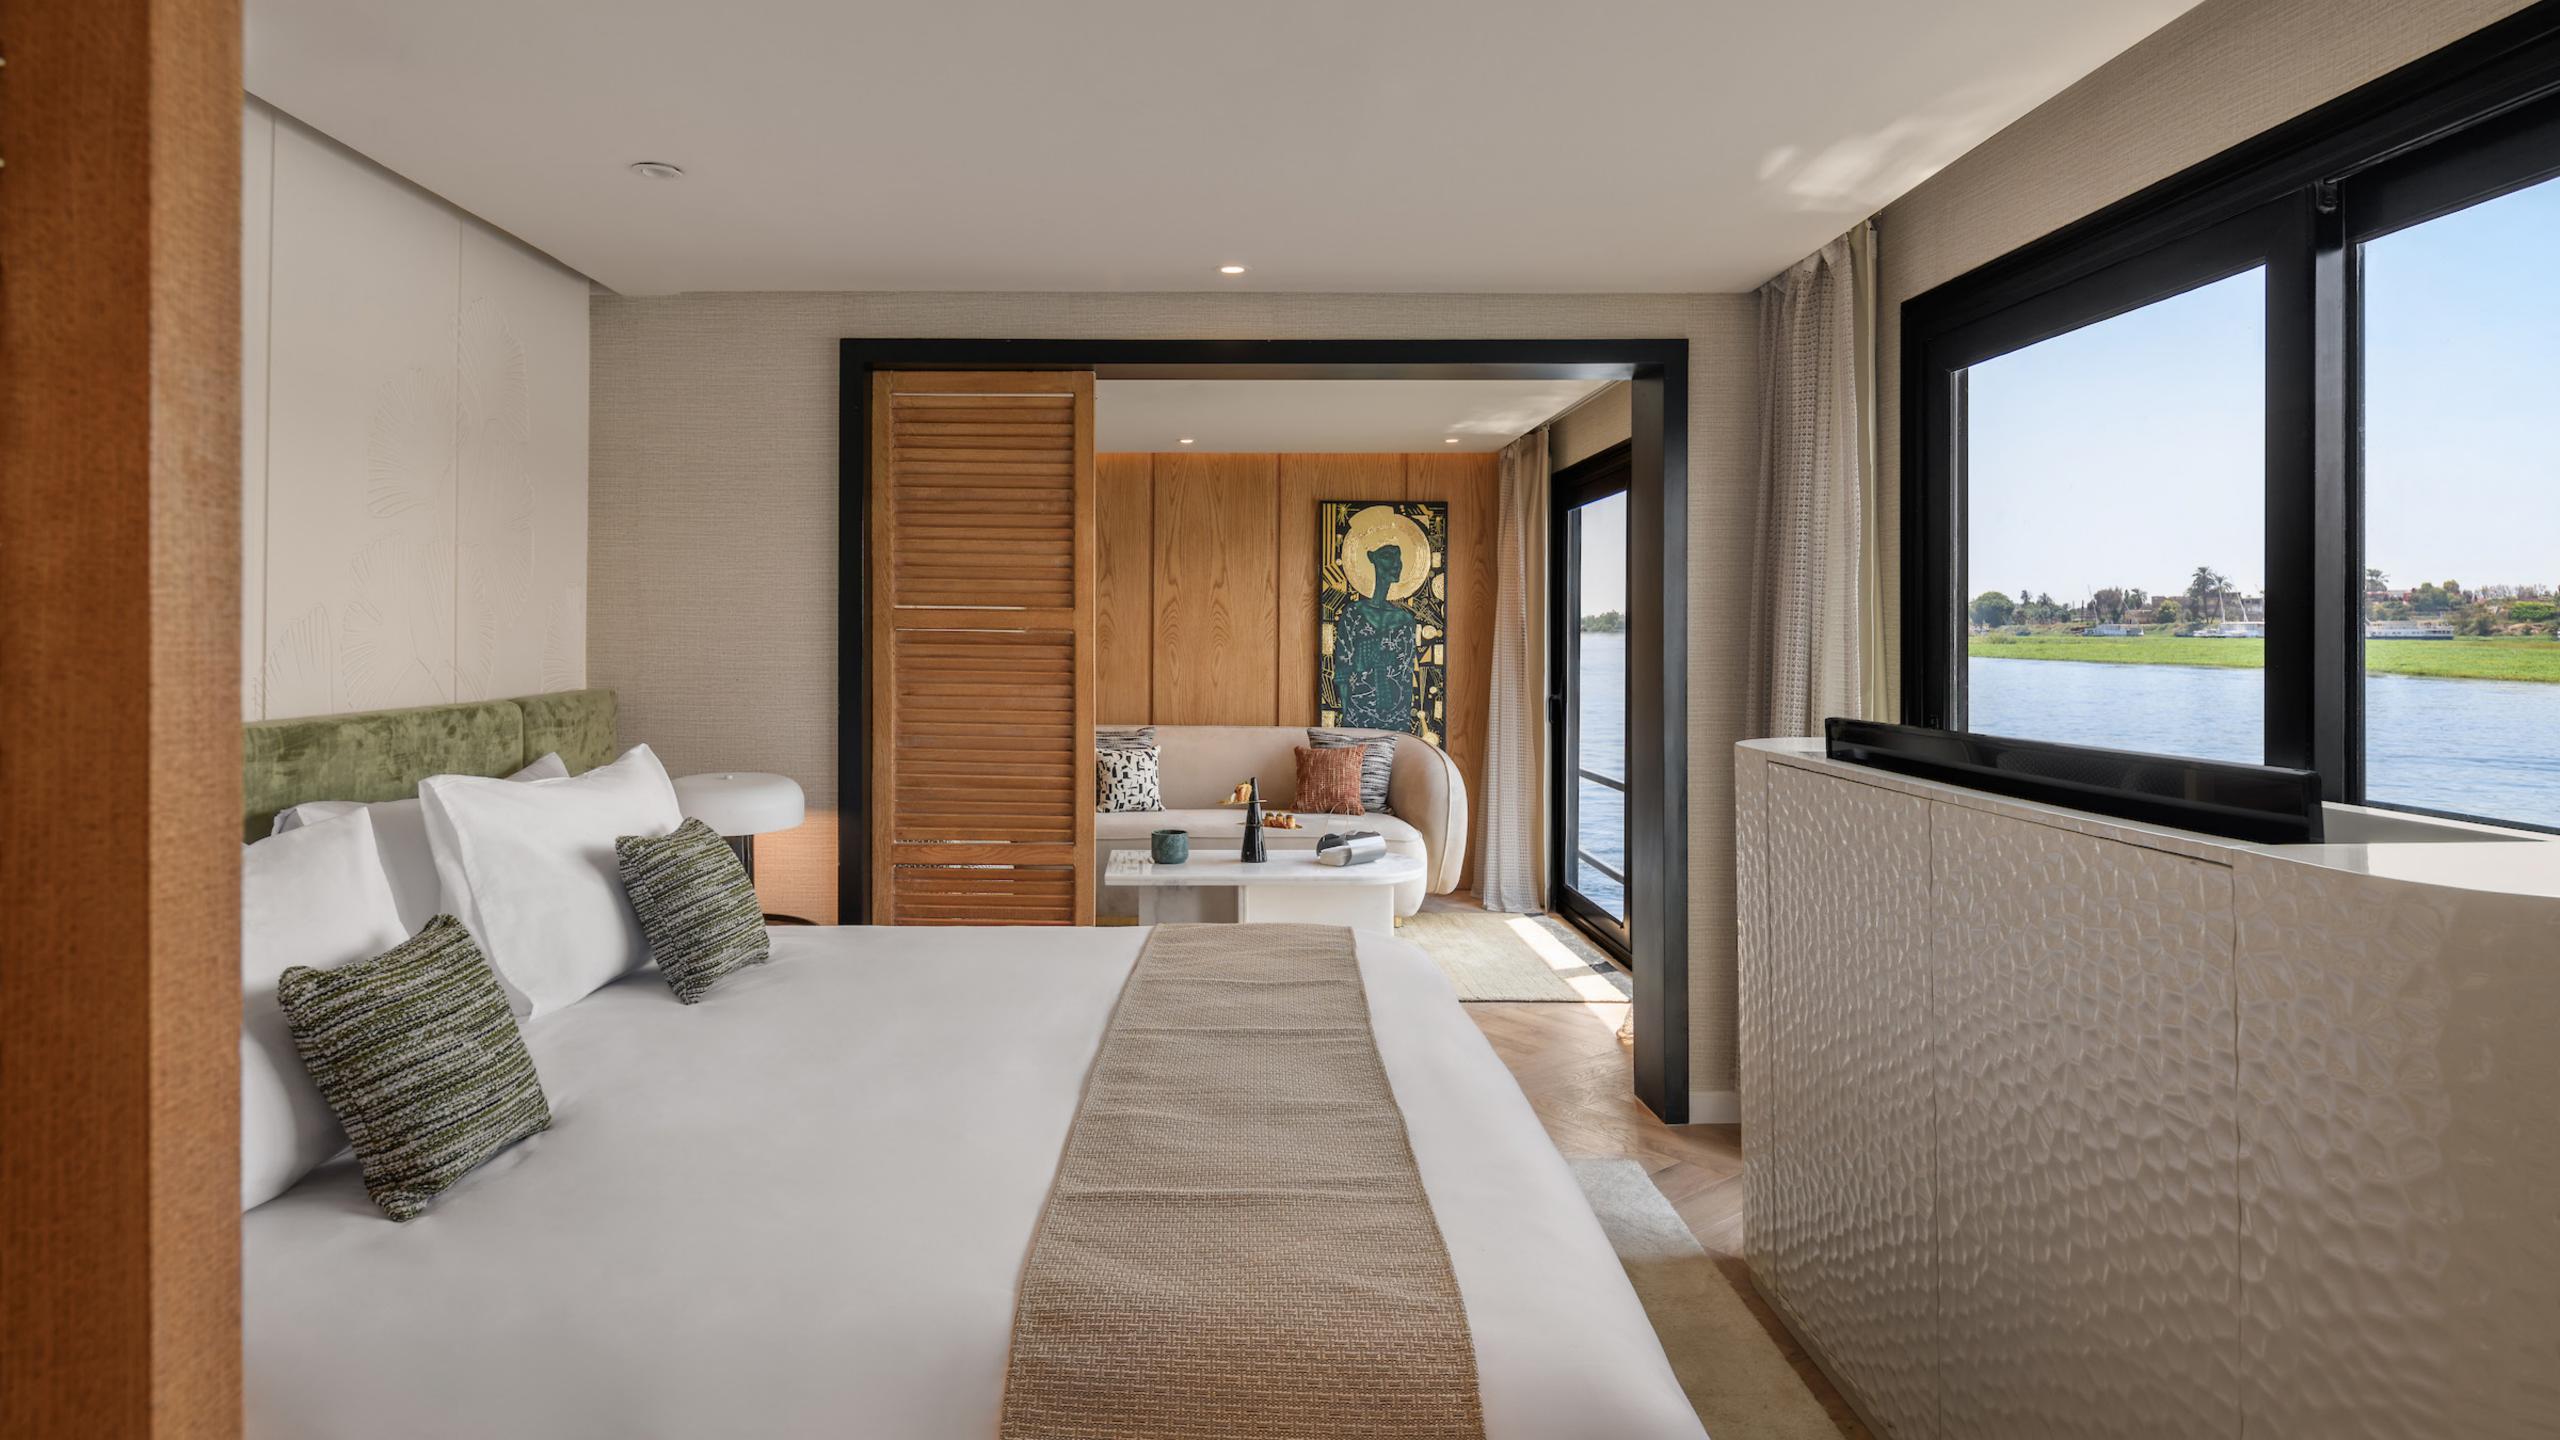

### **DESCRIPTION:**

Extra Bed

Upon Request

OUR 41 LUXURY CABINS ACCOMMODATE SINGLE OR DOUBLE OCCUPANCY AND CAN HAVE ONE LARGE DOUBLE BED OR TWO SINGLE BEDS.

THE CABINS ARE ELEGANTLY DESIGNED WITH A FLOOR TO CEILING PRIVATE BALCONY, AND A GLASS WINDOW IN THE SHOWER WHERE YOU CAN ENJOY THE STUNNING VIEWS OF THE NILE FROM ANYWHERE IN THE CABIN.

# JUNIOR SUITES

Room Service upon

request

Hair Dryer

**JUNIOR SUITE SIZE: 39 SQM** 

### **DESCRIPTION:**

OUR LUXURIOUS 8 JUNIOR SUITES ARE ELEGANTLY DESIGNED WITH LUXURIOUSFURNISHINGS, PROVIDINGASOPHISTICATEDANDCOMFORTABLE ENVIRONMENT TO ENJOY YOUR CRUISE.

THE SUITES HAVE A SEPARATE LARGE BATHROOM WITH TWO SEPARATE SINKS, SEPARATETOILET, SEPARATESHOWER, AND ABATHTUBOVERLOOKING STUNNING VIEWS OF THE NILE.