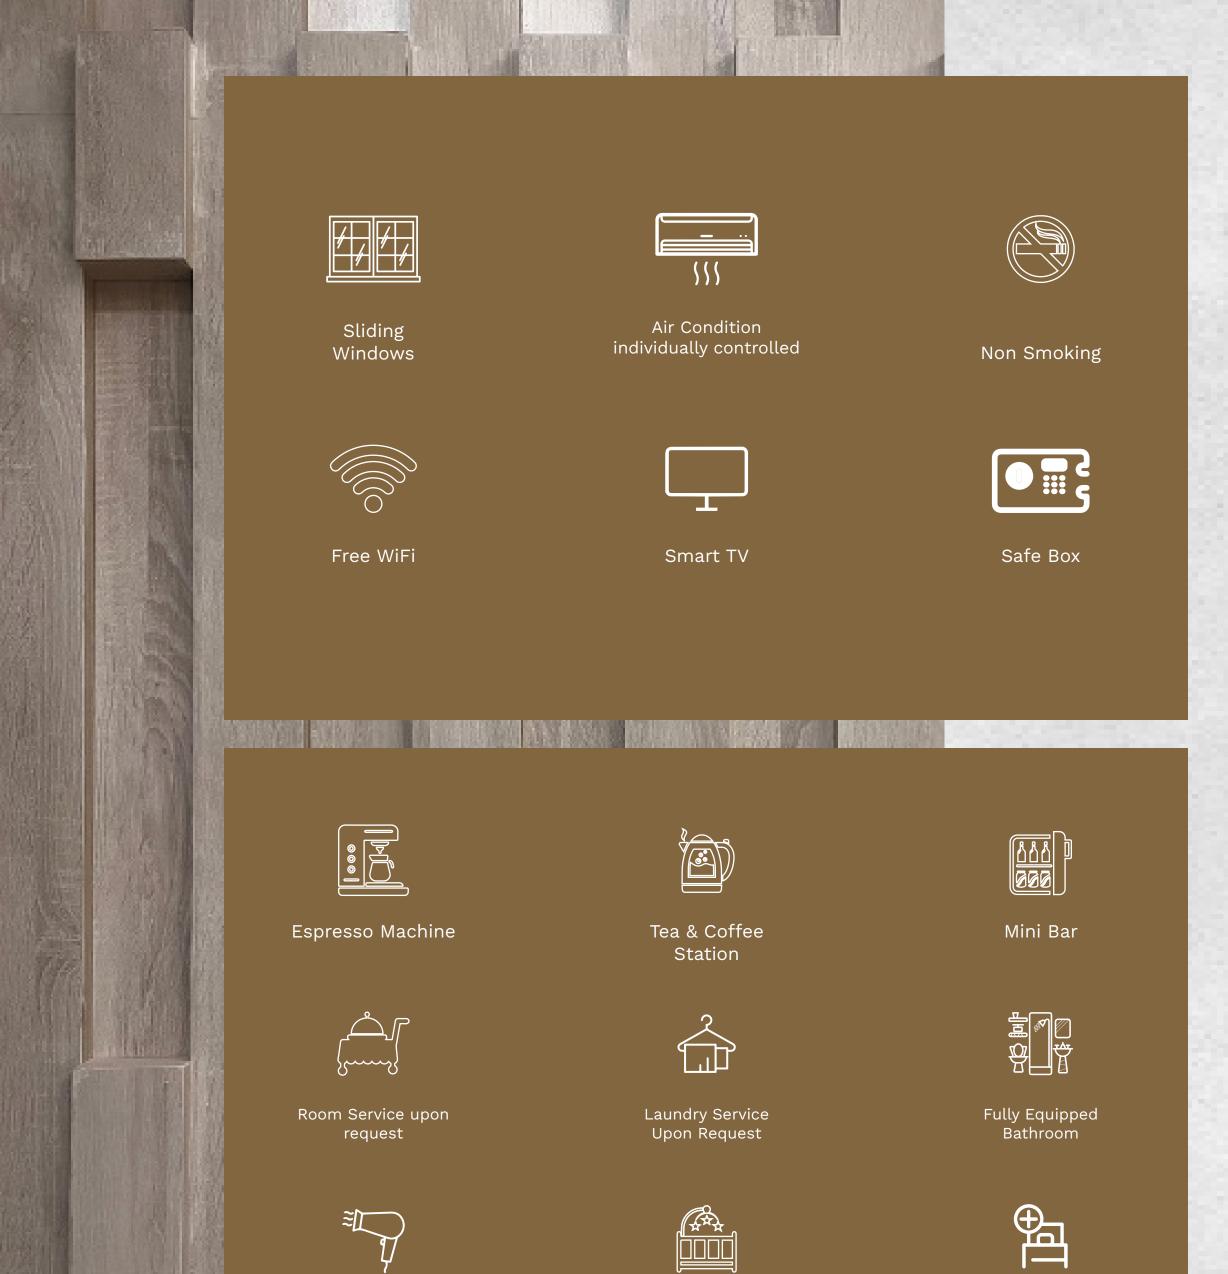

### LUXURY CABINS

Baby Cot Upon Request

Hair Dryer

### **DESCRIPTION:**

Extra Bed

Upon Request

OUR 41 LUXURY CABINS ACCOMMODATE SINGLE OR DOUBLE OCCUPANCY AND CAN HAVE ONE LARGE DOUBLE BED OR TWO SINGLE BEDS.

THE CABINS ARE ELEGANTLY DESIGNED WITH A FLOOR TO CEILING PRIVATE BALCONY, AND A GLASS WINDOW IN THE SHOWER WHERE YOU CAN ENJOY THE STUNNING VIEWS OF THE NILE FROM ANYWHERE IN THE CABIN.

Bathtub

Laundry Service

Upon Request

Baby Cot / Extra Bed Upon Request

Fully Equipped

Bathroom