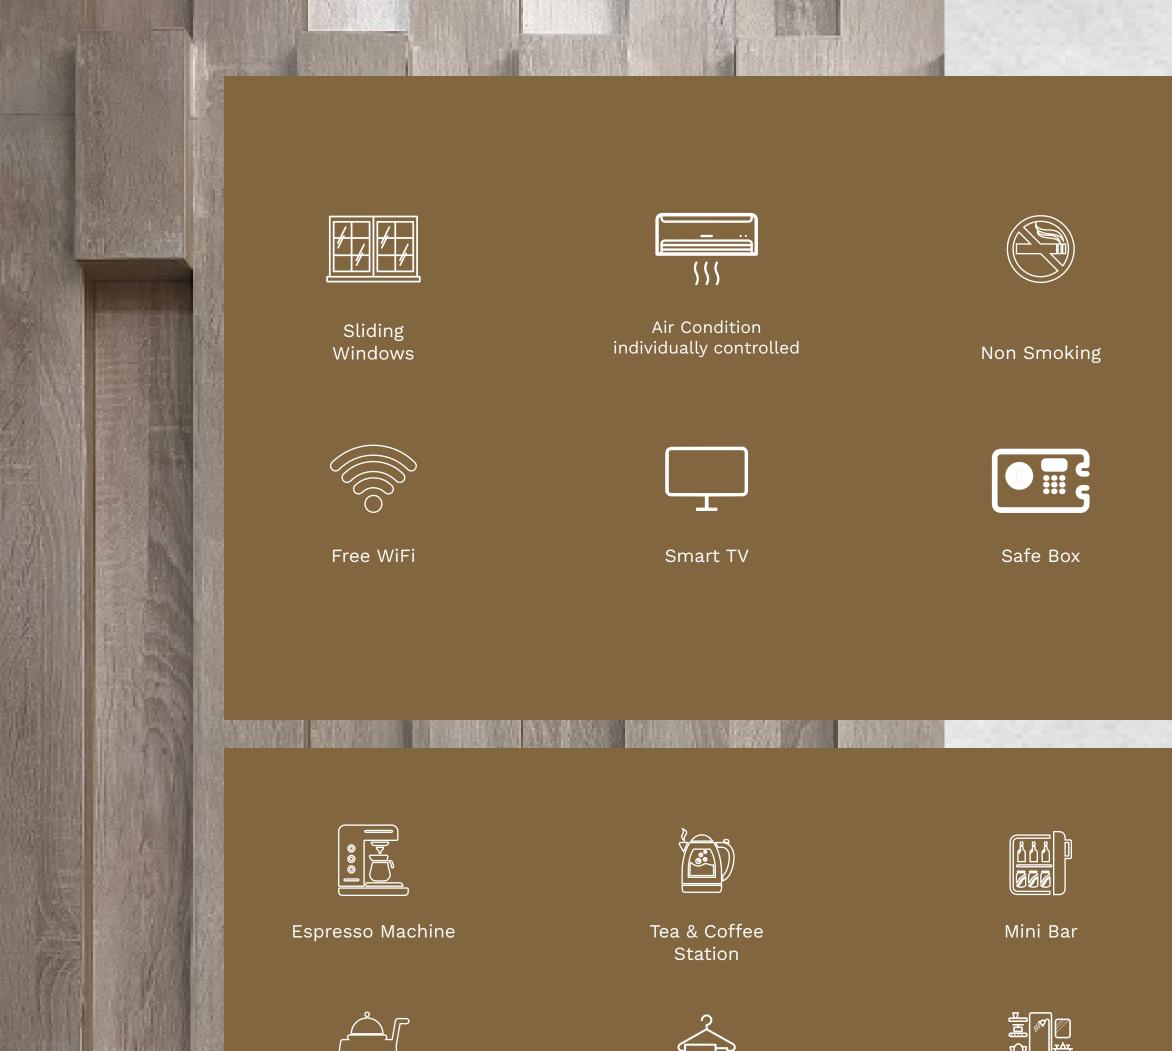

OMBINED WITH TOP NOTCH HOSPITALITY, SOLEIL PROMISES HER GUESTS AN UNFORGETTABLE EXPERIENCE ON THE NILE. SAILING BETWEEN LUXOR AND ASWAN, GUESTS CAN ENJOY THE MAJESTIC SITES OF ANCIENT EGYPT WITH PERFECT BALANCE BETWEEN LUXURY AND AUTHENTICITY. EVERY ASPECT OF THE EXPERIENCE IS CURATED TO ENSURE OUR GUESTS LEAVE WITH LIFETIME BEST MEMORIES.





## ACCOMMODATION





### LUXURY CABINS



Baby Cot Upon Request

Hair Dryer



### **DESCRIPTION:**

Extra Bed

Upon Request

OUR 41 LUXURY CABINS ACCOMMODATE SINGLE OR DOUBLE OCCUPANCY AND CAN HAVE ONE LARGE DOUBLE BED OR TWO SINGLE BEDS.

THE CABINS ARE ELEGANTLY DESIGNED WITH A FLOOR TO CEILING PRIVATE BALCONY, AND A GLASS WINDOW IN THE SHOWER WHERE YOU CAN ENJOY THE STUNNING VIEWS OF THE NILE FROM ANYWHERE IN THE CABIN.







# JUNIOR SUITES



Room Service upon

request

Hair Dryer

**JUNIOR SUITE SIZE: 39 SQM** 

### **DESCRIPTION:**

OUR LUXURIOUS 8 JUNIOR SUITES ARE ELEGANTLY DESIGNED WITH LUXURIOUSFURNISHINGS, PROVIDINGASOPHISTICATEDANDCOMFORTABLE ENVIRONMENT TO ENJOY YOUR CRUISE.

THE SUITES HAVE A SEPARATE LARGE BATHROOM WITH TWO SEPARATE SINKS, SEPARATETOILET, SEPARATESHOWER, AND ABATHTUBOVERLOOKING STUNNING VIEWS OF THE NILE.

Bathtub

Laundry Service

Upon Request





Baby Cot / Extra Bed Upon Request

Fully Equipped

Bathroom









## ROYALSUITES





**ROYAL SUITE SIZE 44 SQM** 

### **DESCRIPTION:**

THE LUXURIOUS 2 ROYAL SUITES ARE CERTAINLY AN UPGRADE IN TERMS OF SPACE AND AMBIANCE. THEY INCLUDE A NICE SOFA WHERE YOU CAN SIT BACK, RELAX AND ENJOY THE STUNNING VIEWS FROM THE LARGE FLOOR TO CEILING BALCONIES.