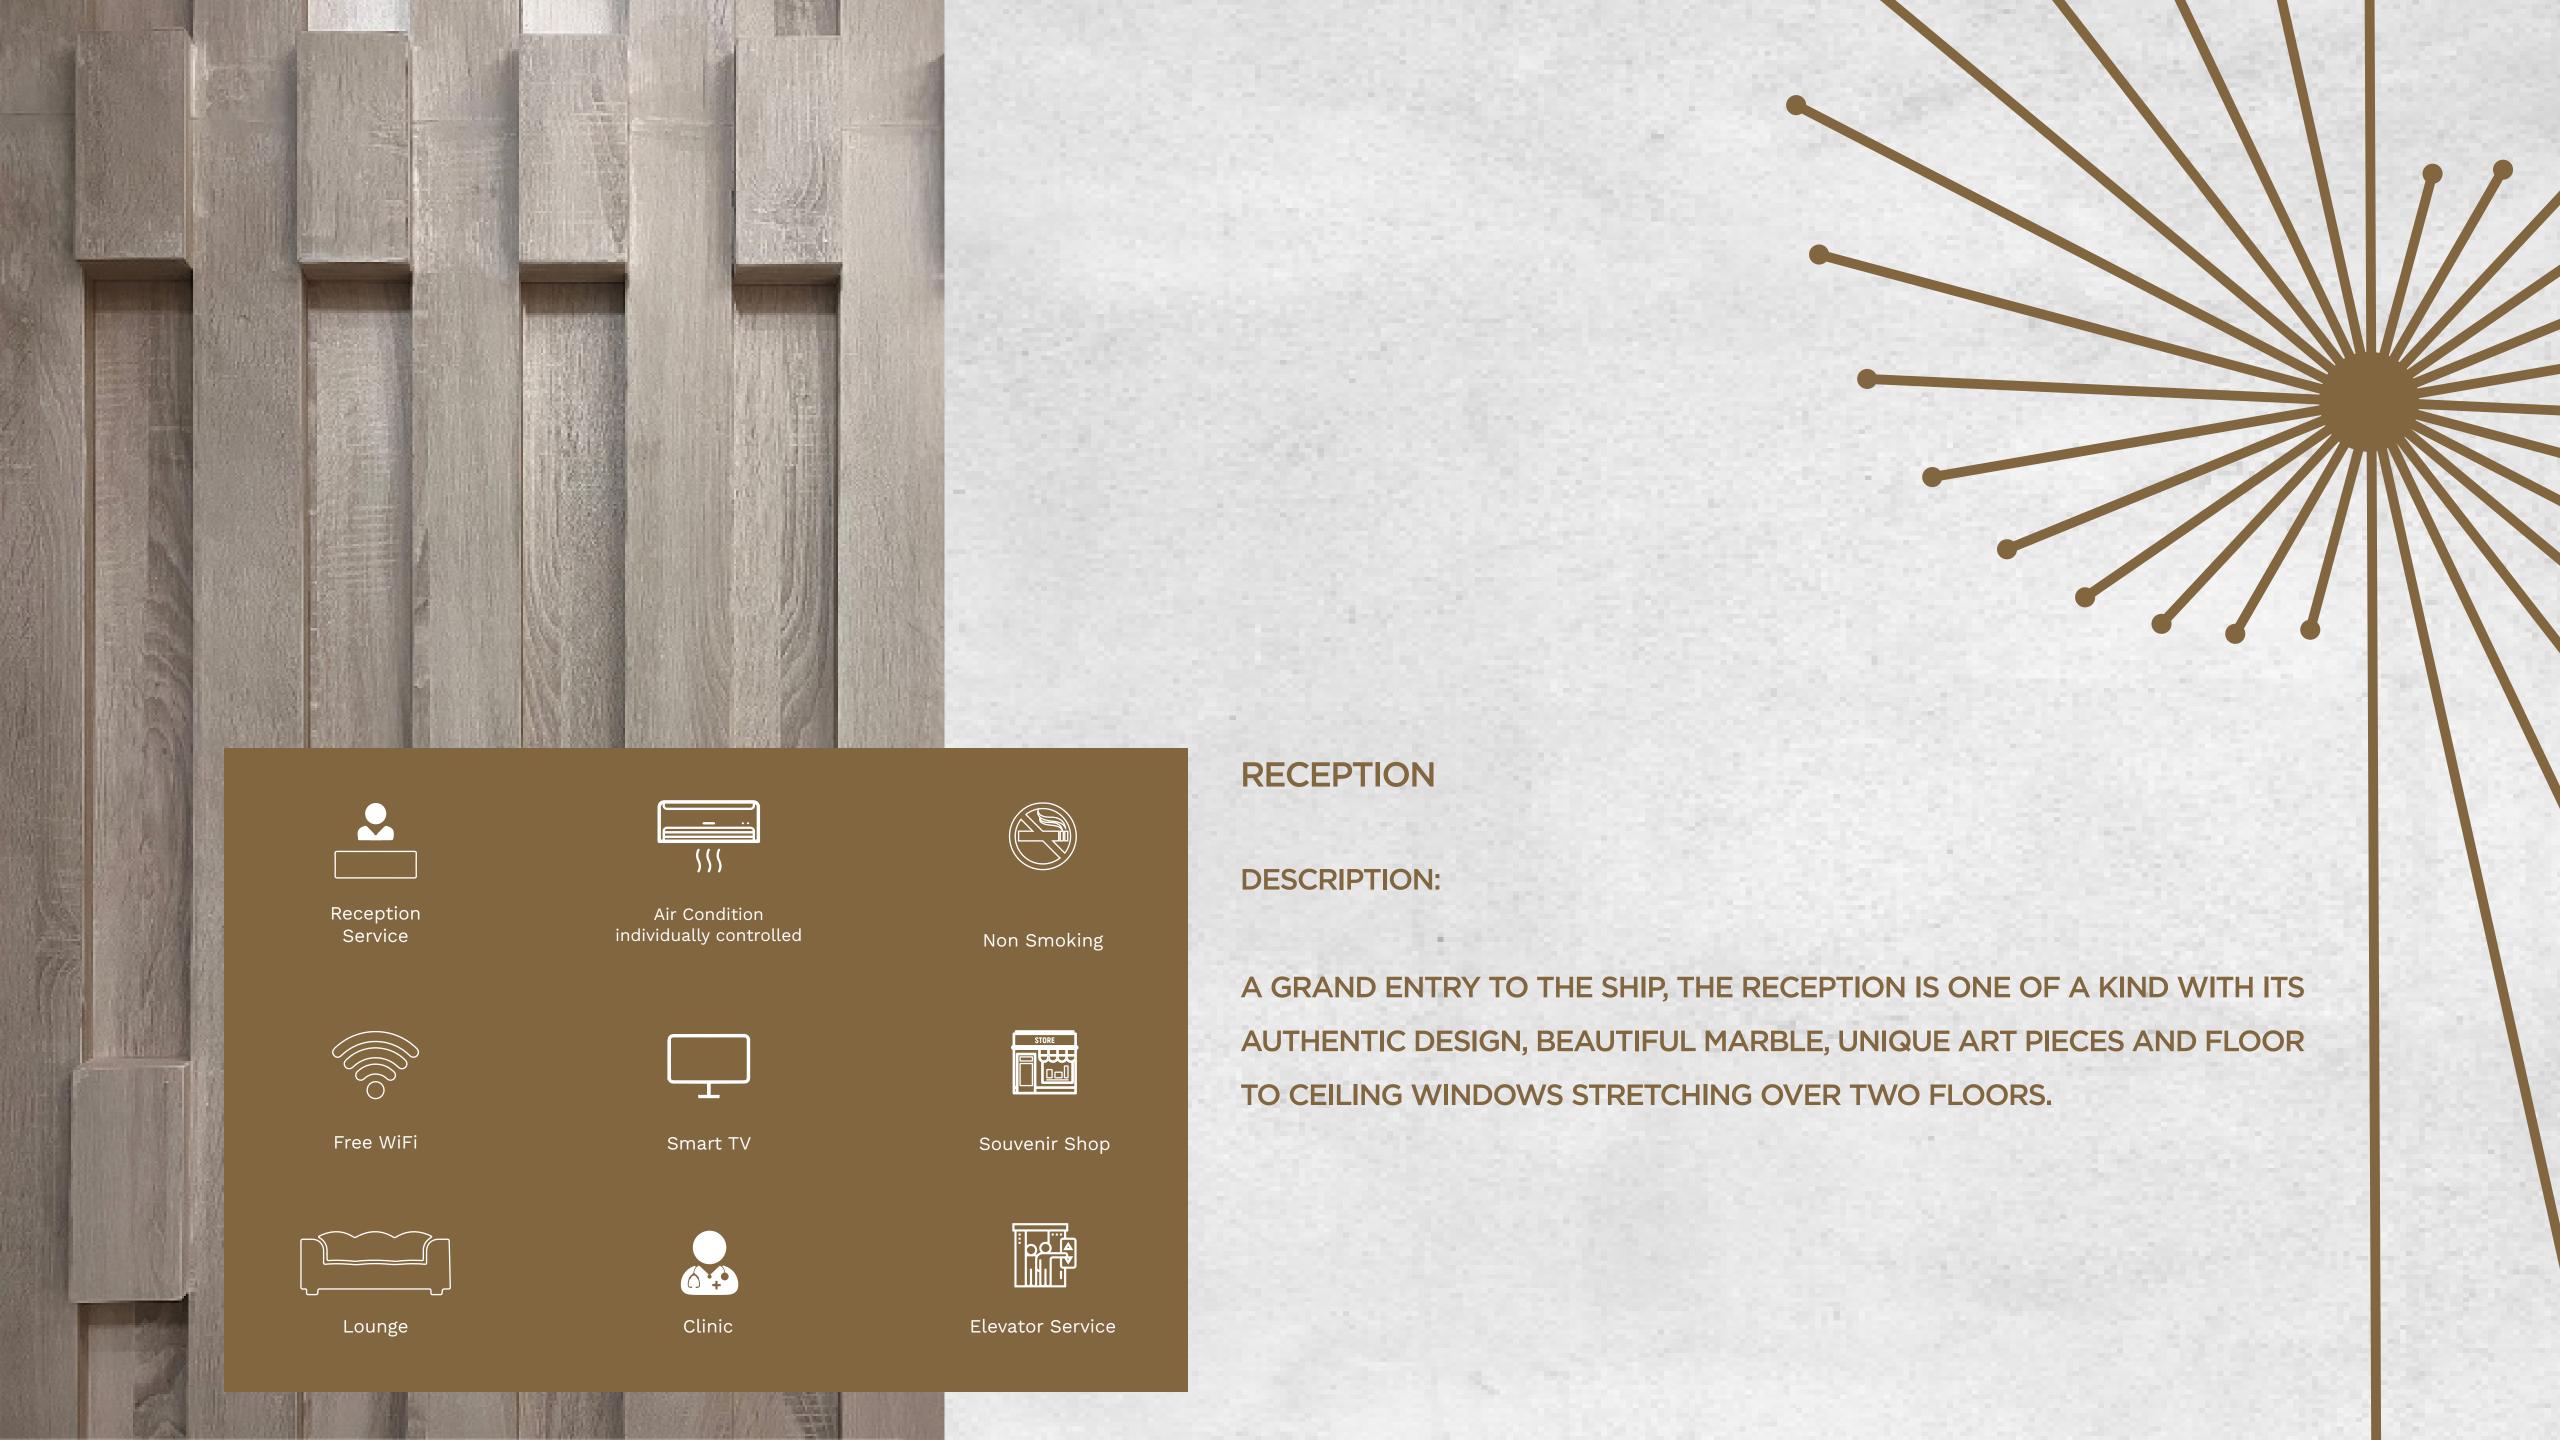

### ABOUT

SOLEIL, THE NILE'S NEWEST JEWEL, TAKES LUXURY AND ELEGANCE TO THE NEXT LEVEL. WITH HER UNIQUE DESIGN AND FEATURES, UNMATCHED LUXURY, COMBINED WITH TOP NOTCH HOSPITALITY, SOLEIL PROMISES HER GUESTS AN UNFORGETTABLE EXPERIENCE ON THE NILE. SAILING BETWEEN LUXOR AND ASWAN, GUESTS CAN ENJOY THE MAJESTIC SITES OF ANCIENT EGYPT WITH PERFECT BALANCE BETWEEN LUXURY AND AUTHENTICITY. EVERY ASPECT OF THE EXPERIENCE IS CURATED TO ENSURE OUR GUESTS LEAVE WITH LIFETIME BEST MEMORIES.