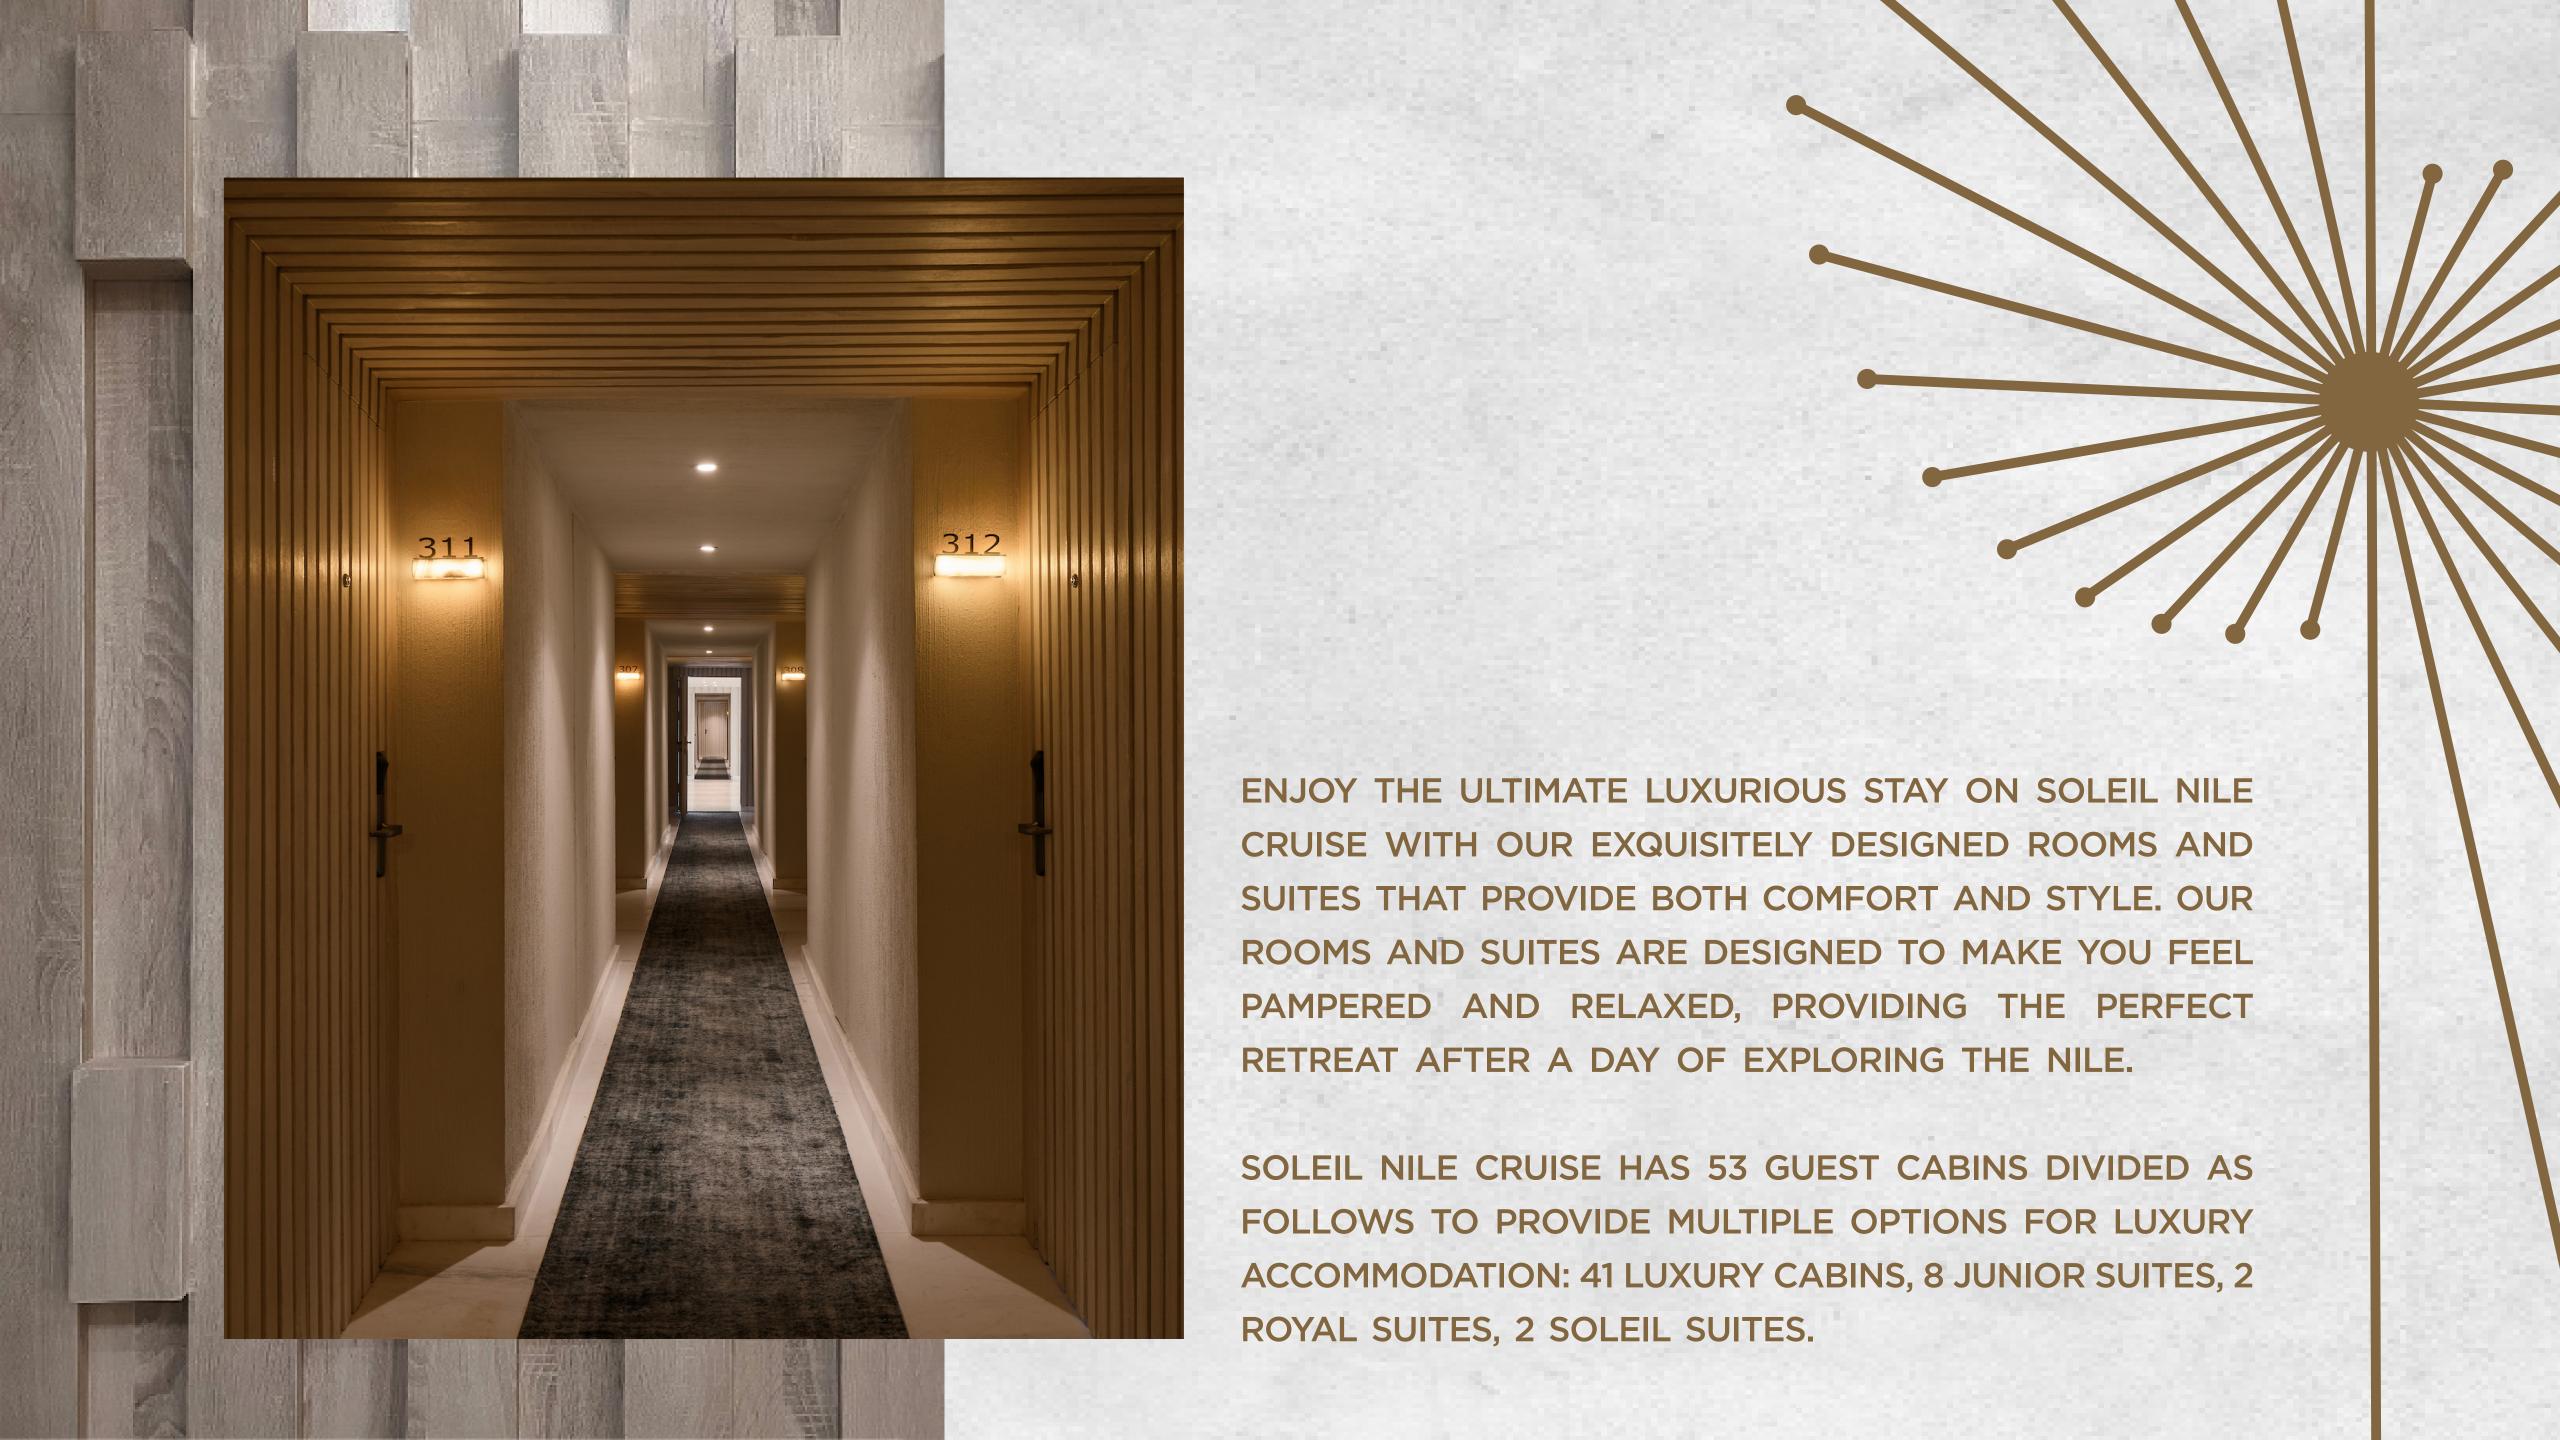

## ACCOMMODATION

### **DESCRIPTION:**

Extra Bed

Upon Request

OUR 41 LUXURY CABINS ACCOMMODATE SINGLE OR DOUBLE OCCUPANCY AND CAN HAVE ONE LARGE DOUBLE BED OR TWO SINGLE BEDS.

THE CABINS ARE ELEGANTLY DESIGNED WITH A FLOOR TO CEILING PRIVATE BALCONY, AND A GLASS WINDOW IN THE SHOWER WHERE YOU CAN ENJOY THE STUNNING VIEWS OF THE NILE FROM ANYWHERE IN THE CABIN.