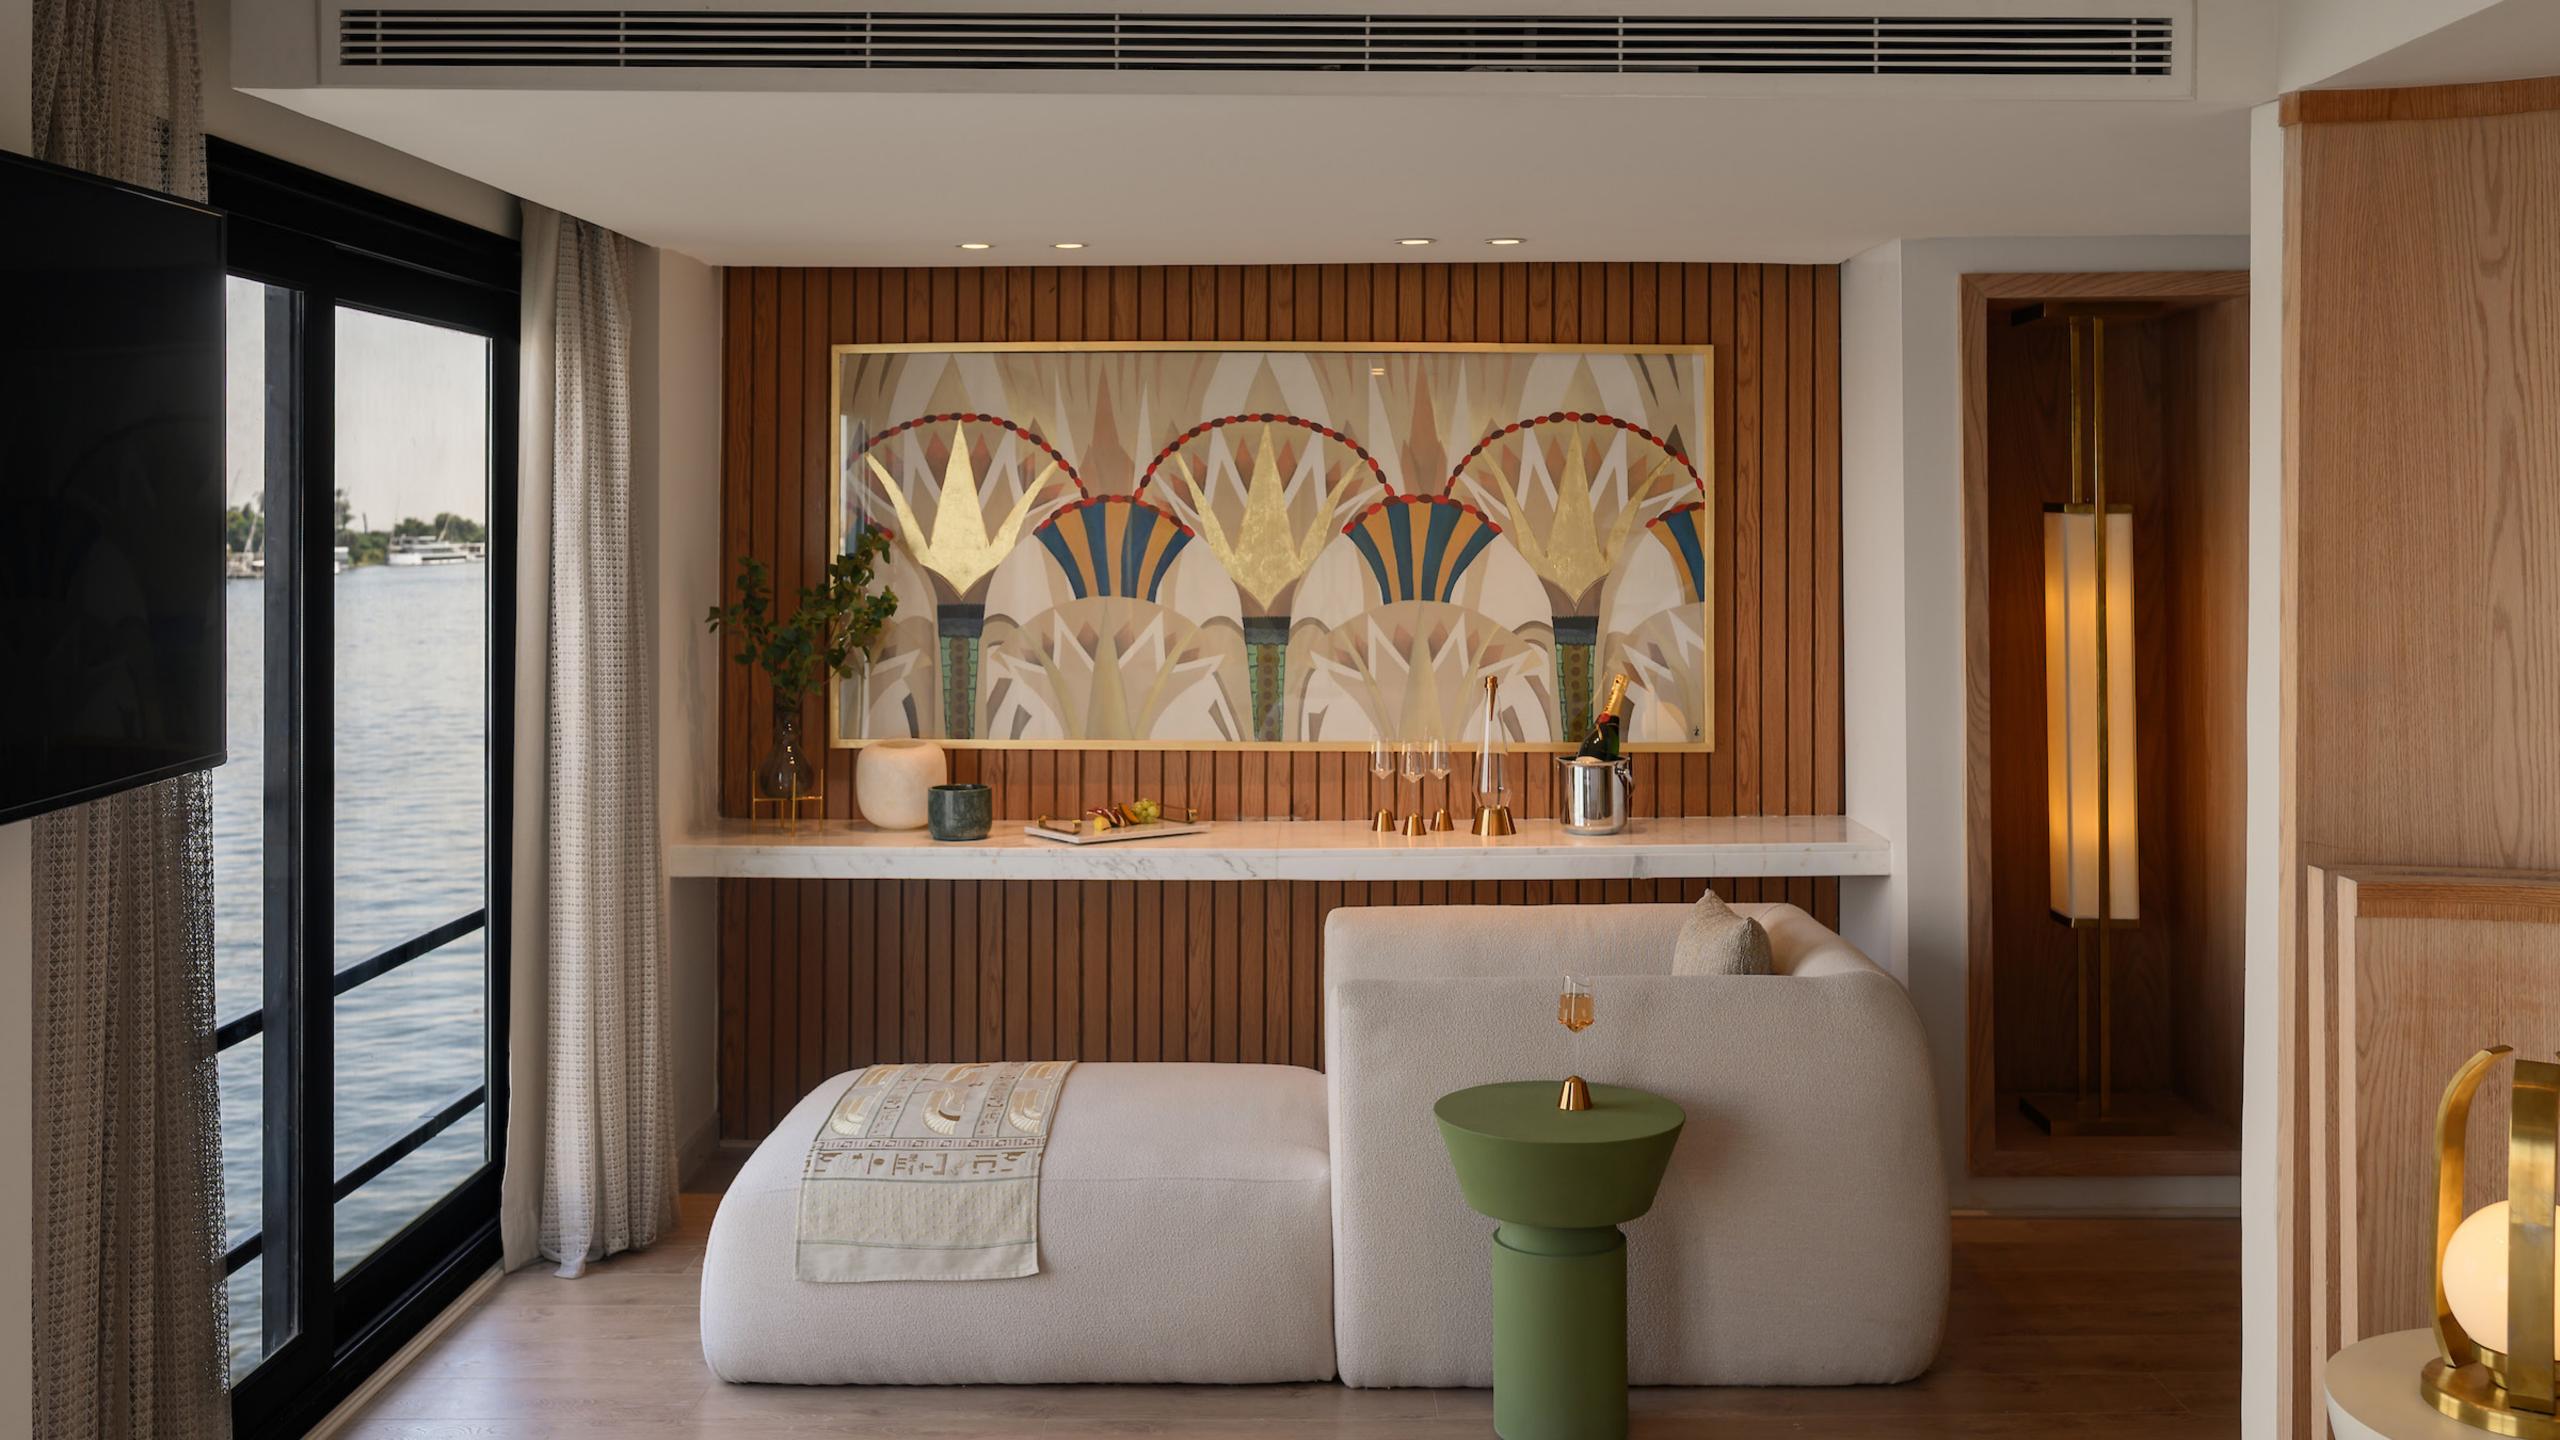

# JUNIOR SUITES

Room Service upon

request

Hair Dryer

**JUNIOR SUITE SIZE: 39 SQM** 

### **DESCRIPTION:**

OUR LUXURIOUS 8 JUNIOR SUITES ARE ELEGANTLY DESIGNED WITH LUXURIOUSFURNISHINGS, PROVIDINGASOPHISTICATEDANDCOMFORTABLE ENVIRONMENT TO ENJOY YOUR CRUISE.

THE SUITES HAVE A SEPARATE LARGE BATHROOM WITH TWO SEPARATE SINKS, SEPARATETOILET, SEPARATESHOWER, AND ABATHTUBOVERLOOKING STUNNING VIEWS OF THE NILE.