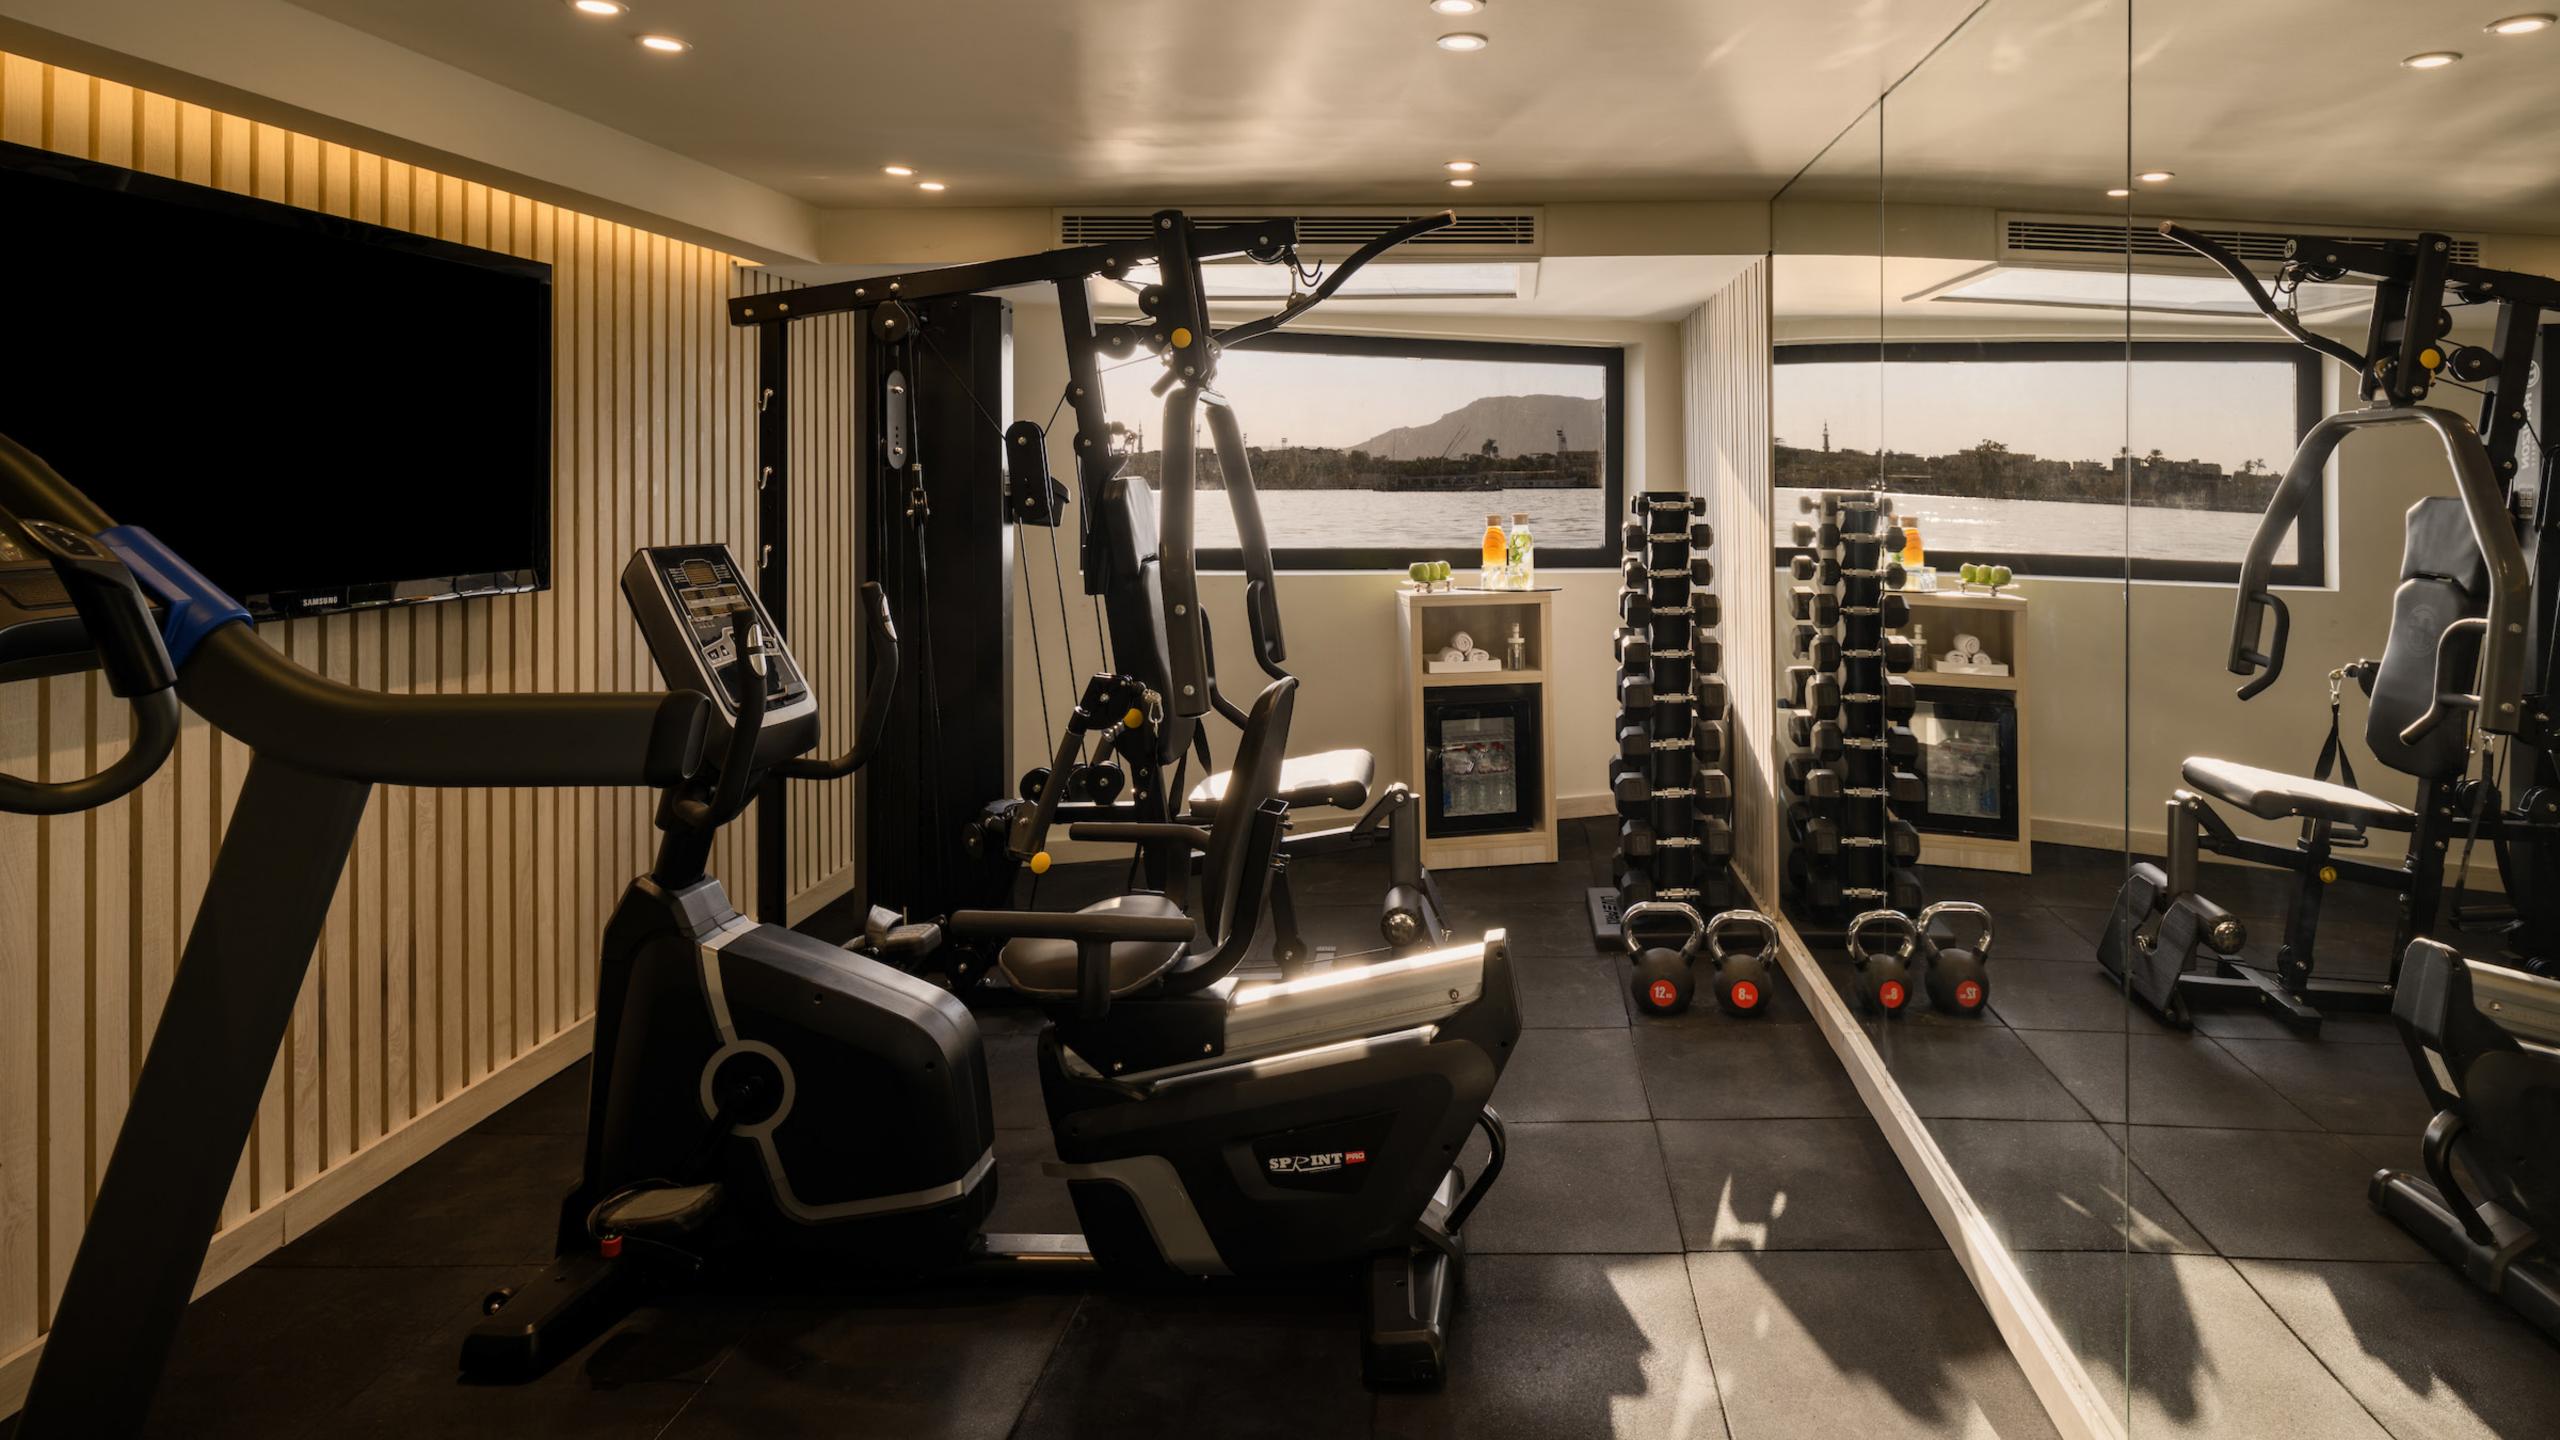

ND ELEGANCE TO THE NEXT LEVEL. OUR TWO SOLEIL SUITES ARE SIMILAR IN SPACE AND LAYOUT, BUT EACH HAS THEIR UNIQUE STYLE AND AURA. THEY HAVE A SPACIOUS LIVING AREA, A LARGE DINING AREA WITH TWO NICE BAR CABINETS FILLED WITH TOP NOTCH BAR TOOLS & AMENITIES, SEPARATE LARGE BATHROOM, TWO SINKS, SEPARATE TOILET, SEPARATE SHOWER WITH AN ADVANCED SYSTEM, AND A JACUZZI OVERLOOKING STUNNING VIEWS OF THE NILE.

THE SUITES ENJOY REMOTE CONTROLLED CURTAINS, TWO LARGE SCREEN TVS WITH THE ABILITY TO CONTROL THE BEDROOM TV UP AND DOWN TO PROVIDE GUESTS WITH UNOBSTRUCTED VIEW OF THE SCENERY WHEN TV IS NOT IN USE. THE SUITES ALSO ENJOY PRIVATE FIXED AND PORTABLE WIFI ROUTERS FOR BEST INTERNET SPEED AND QUALITY.











SOLEIL WEST





































# SUNDECK & POOL































# 3 Nights itinerary

#### **FRIDAY**

- VISIT ABU SIMBEL TEMPLES (OPTIONAL)
- CHECK-IN STARTING 12:00PM
- LUNCH ON BOARD
- TOUR OF ASWAN NATURAL RESERVE
- VISIT NUBIAN HOUSE
- DINNER ON BOARD
- EVENING ENTERTAINMENT ON BOARD
- OVERNIGHT IN ASWAN

# SATURDAY

- BREAKFAST
- VISIT PHILAE TEMPLE
- SAIL TO KOM OMBO
- LUNCH ON BOARD
- TEATIME
- VISIT KOM OMBO TEMPLE
- SAIL TO EDFU
- DINNER ON BOARD
- EVENING ENTERTAINMENT ON BOARD
- OVERNIGHT IN EDFU

#### SUNDAY

- VISIT EDFU TEMPLE (BY HORSE CARRIAGES)
- SAIL TO LUXOR VIA ESNA LOCK
- BREAKFAST
- LUNCH ON BOARD
- VISIT KARNAK TEMPLES
- VISIT LUXOR TEMPLE
- DINNER ON BOARD
- EVENING ENTERTAINMENT ON BOARD
- OVERNIGHT IN LUXOR

#### MONDAY

- HOT AIR BALLOON (OPTIONAL)
- BREAKFAST
- VISIT LUXOR WEST BANK:
  - VALLEY OF THE KINGS
  - HA