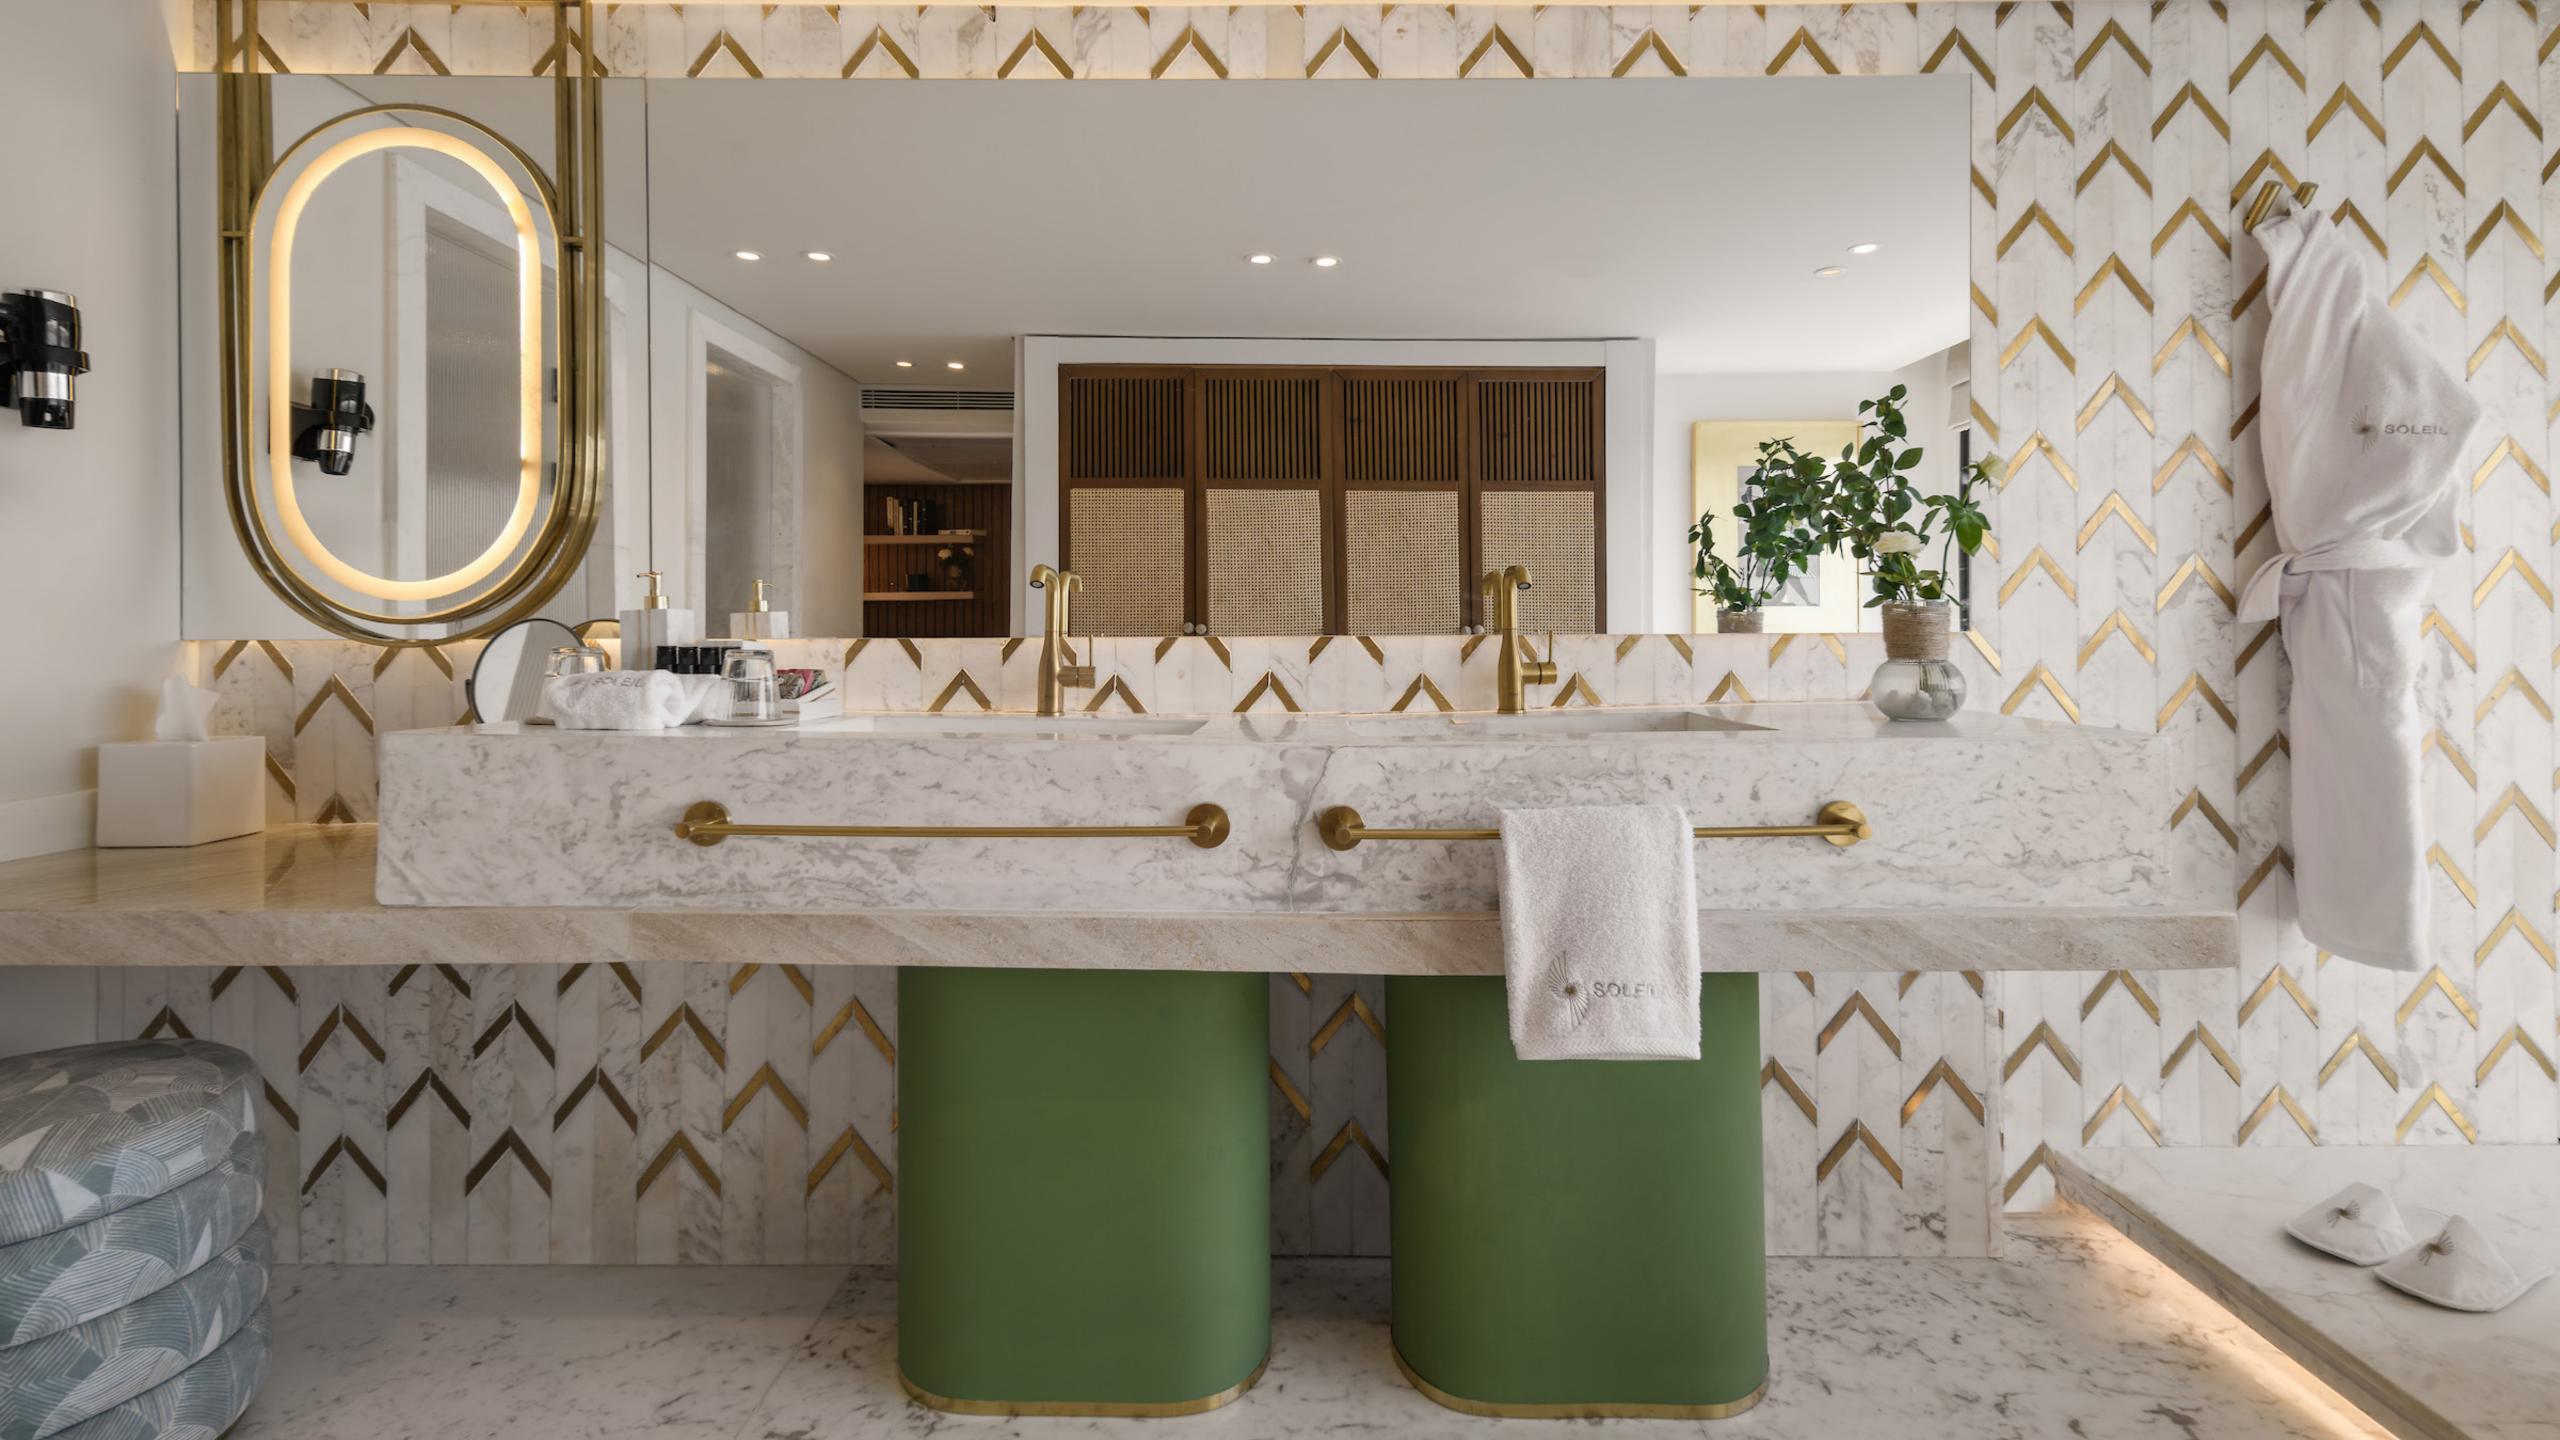

### **DESCRIPTION:**

OUR LUXURIOUS 8 JUNIOR SUITES ARE ELEGANTLY DESIGNED WITH LUXURIOUSFURNISHINGS, PROVIDINGASOPHISTICATEDANDCOMFORTABLE ENVIRONMENT TO ENJOY YOUR CRUISE.

THE SUITES HAVE A SEPARATE LARGE BATHROOM WITH TWO SEPARATE SINKS, SEPARATETOILET, SEPARATESHOWER, AND ABATHTUBOVERLOOKING STUNNING VIEWS OF THE NILE.

THE ROYAL SUITES HAVE REMOTE CONTROLLED CURTAINS, A COFFEE CORNER WITH PREMIUM BAR TOOLS, A SEPARATE LARGE BATHROOM WITH TWO SEPARATE SINKS, A SEPARATE TOILET, A SEPARATE SHOWER, AND A BATHTUB OVERLOOKING THE OUTSIDE BEAUTIFUL SCENERY. THE SUITES ENJOY A PRIVATE FIXED AND PORTABLE WIFI ROUTERS FOR BEST INTERNET SPEED AND QUALITY.

### **DESCRIPTION:**

TAKING LUXURY AND ELEGANCE TO THE NEXT LEVEL. OUR TWO SOLEIL SUITES ARE SIMILAR IN SPACE AND LAYOUT, BUT EACH HAS THEIR UNIQUE STYLE AND AURA. THEY HAVE A SPACIOUS LIVING AREA, A LARGE DINING AREA WITH TWO NICE BAR CABINETS FILLED WITH TOP NOTCH BAR TOOLS & AMENITIES, SEPARATE LARGE BATHROOM, TWO SINKS, SEPARATE TOILET, SEPARATE SHOWER WITH AN ADVANCED SYSTEM, AND A JACUZZI OVERLOOKING STUNNING VIEWS OF THE NILE.