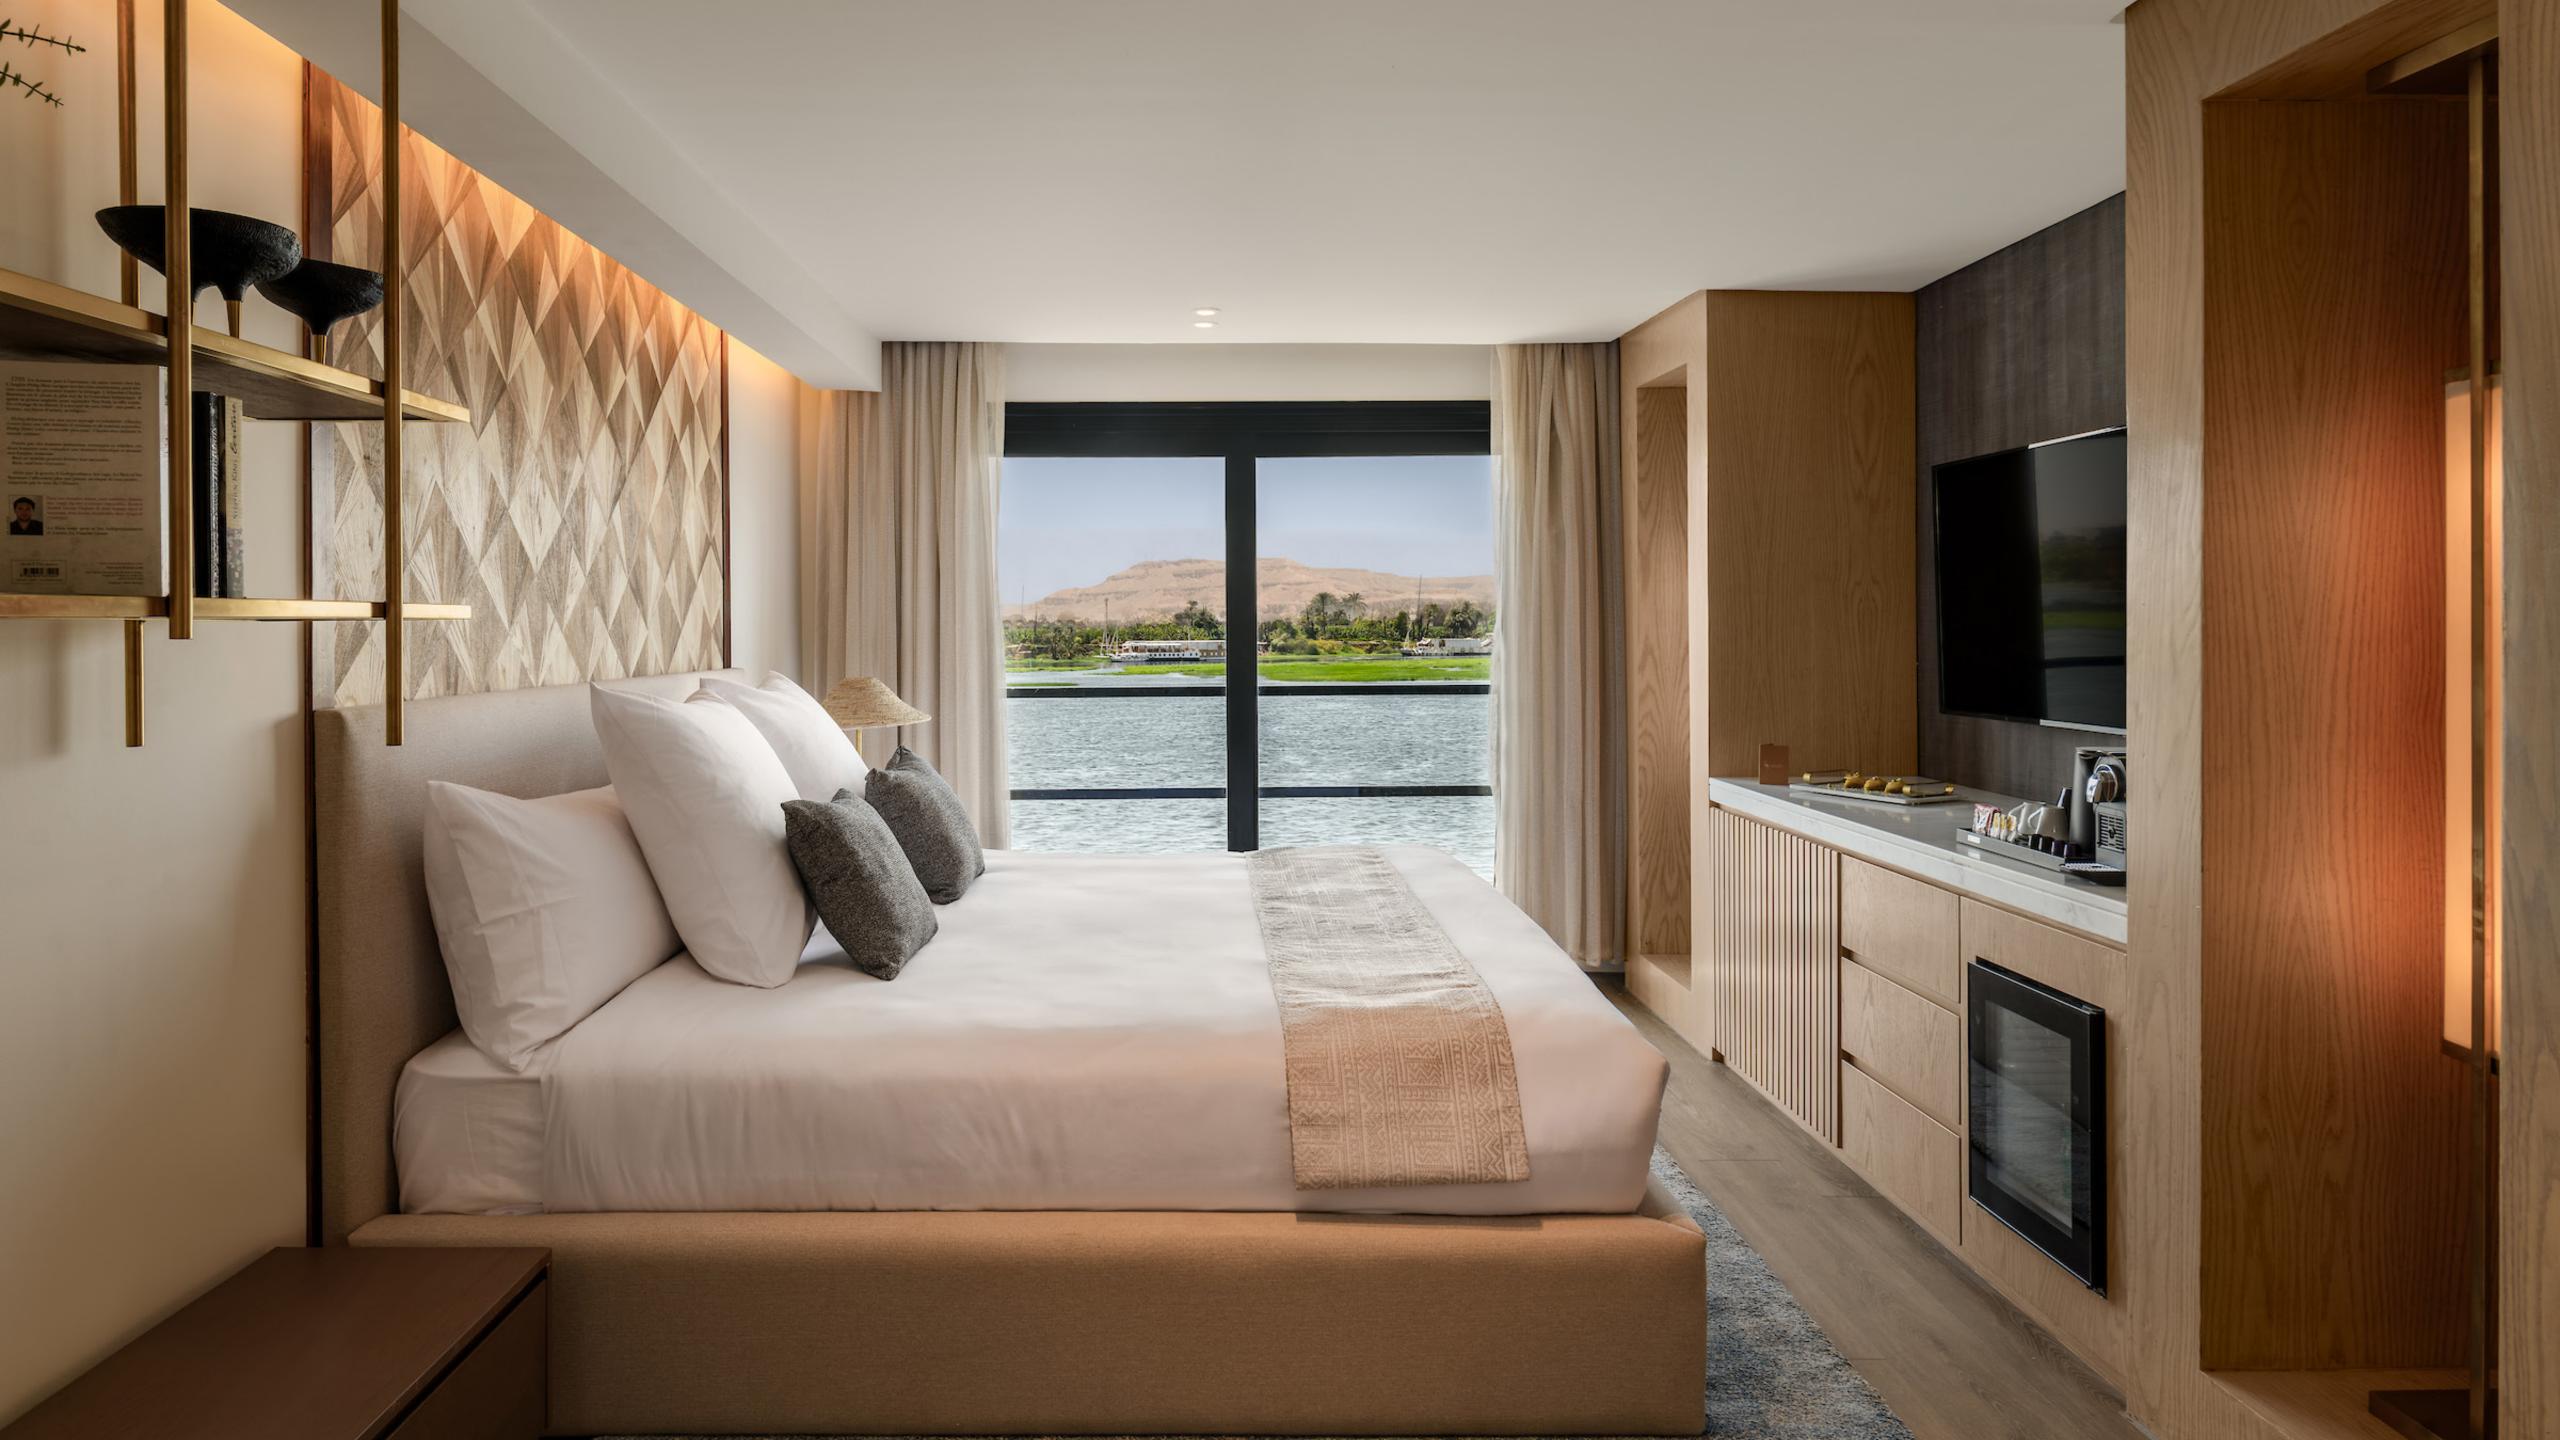

### **DESCRIPTION:**

Extra Bed

Upon Request

OUR 41 LUXURY CABINS ACCOMMODATE SINGLE OR DOUBLE OCCUPANCY AND CAN HAVE ONE LARGE DOUBLE BED OR TWO SINGLE BEDS.

THE CABINS ARE ELEGANTLY DESIGNED WITH A FLOOR TO CEILING PRIVATE BALCONY, AND A GLASS WINDOW IN THE SHOWER WHERE YOU CAN ENJOY THE STUNNING VIEWS OF THE NILE FROM ANYWHERE IN THE CABIN.

# JUNIOR SUITES

Room Service upon

request

Hair Dryer

**JUNIOR SUITE SIZE: 39 SQM** 

### **DESCRIPTION:**

OUR LUXURIOUS 8 JUNIOR SUITES ARE ELEGANTLY DESIGNED WITH LUXURIOUSFURNISHINGS, PROVIDINGASOPHISTICATEDANDCOMFORTABLE ENVIRONMENT TO ENJOY YOUR CRUISE.

THE SUITES HAVE A SEPARATE LARGE BATHROOM WITH TWO SEPARATE SINKS, SEPARATETOILET, SEPARATESHOWER, AND ABATHTUBOVERLOOKING STUNNING VIEWS OF THE NILE.