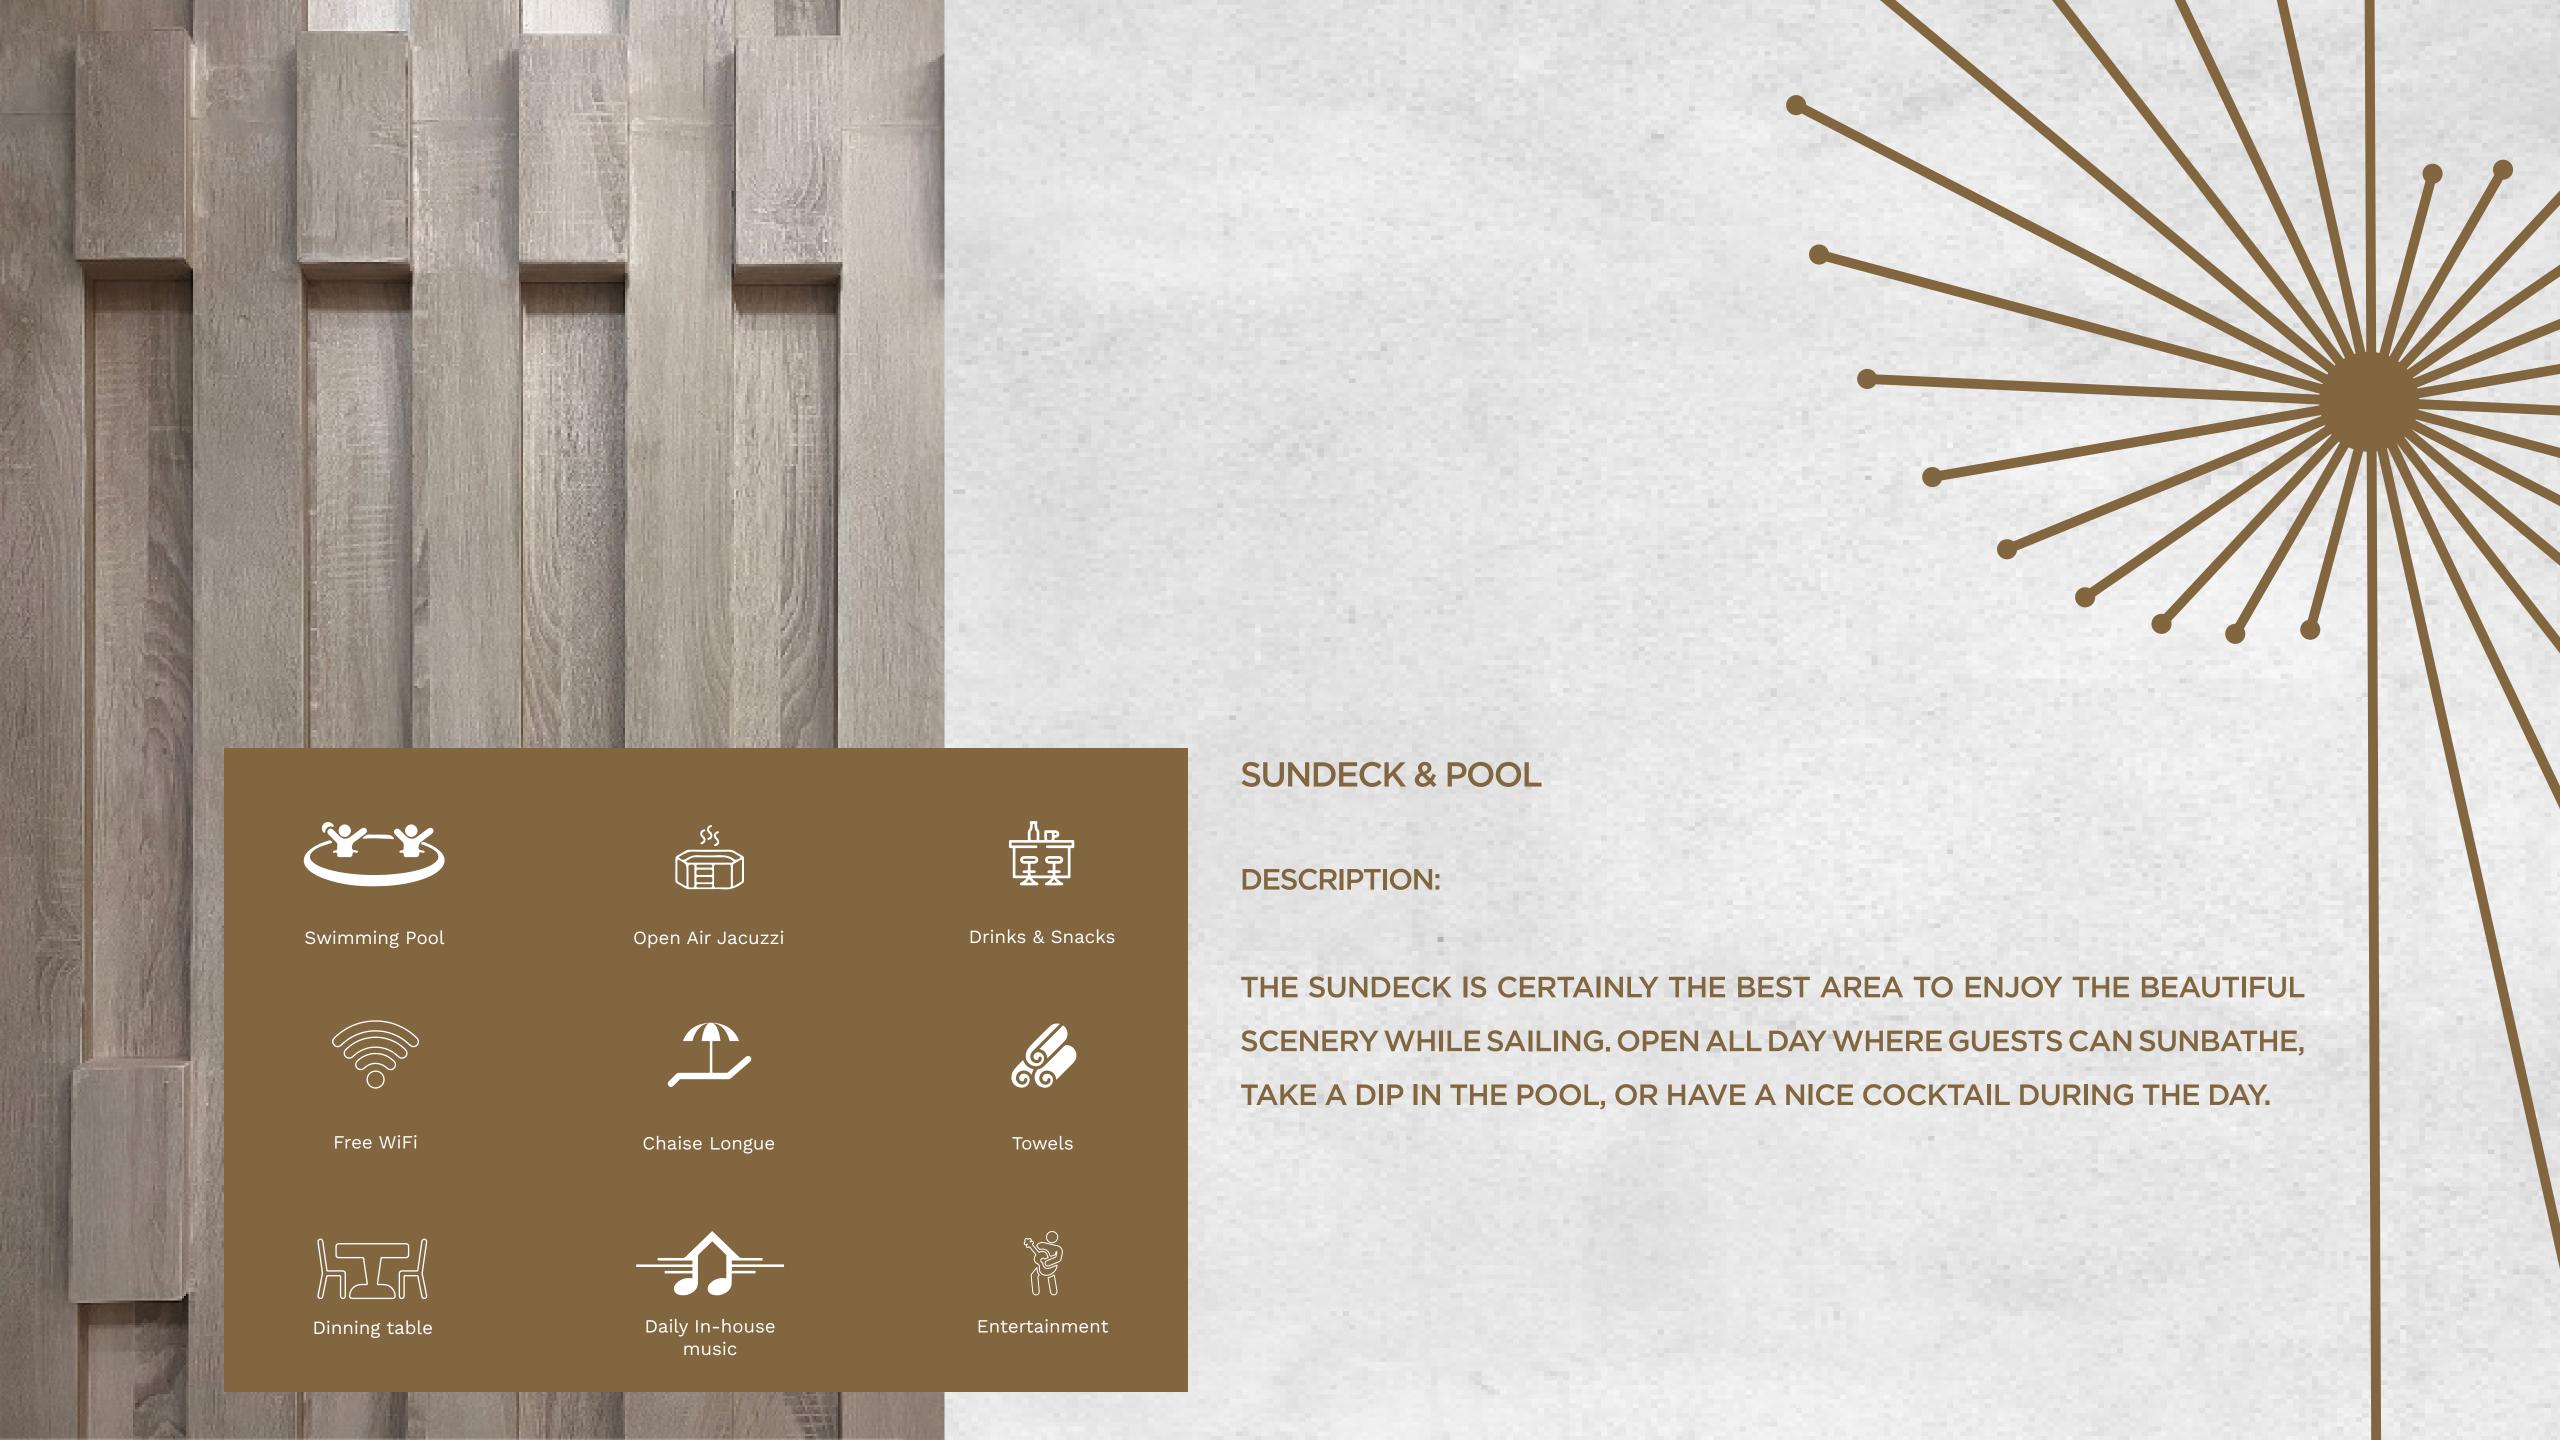

:**

TAKING LUXURY AND ELEGANCE TO THE NEXT LEVEL. OUR TWO SOLEIL SUITES ARE SIMILAR IN SPACE AND LAYOUT, BUT EACH HAS THEIR UNIQUE STYLE AND AURA. THEY HAVE A SPACIOUS LIVING AREA, A LARGE DINING AREA WITH TWO NICE BAR CABINETS FILLED WITH TOP NOTCH BAR TOOLS & AMENITIES, SEPARATE LARGE BATHROOM, TWO SINKS, SEPARATE TOILET, SEPARATE SHOWER WITH AN ADVANCED SYSTEM, AND A JACUZZI OVERLOOKING STUNNING VIEWS OF THE NILE.

THE SUITES ENJOY REMOTE CONTROLLED CURTAINS, TWO LARGE SCREEN TVS WITH THE ABILITY TO CONTROL THE BEDROOM TV UP AND DOWN TO PROVIDE GUESTS WITH UNOBSTRUCTED VIEW OF THE SCENERY WHEN TV IS NOT IN USE. THE SUITES ALSO ENJOY PRIVATE FIXED AND PORTABLE WIFI ROUTERS FOR BEST INTERNET SPEED AND QUALITY.











SOLEIL WEST





































# SUNDECK & POOL































# 3 Nights itinerary

#### **FRIDAY**

- VISIT ABU SIMBEL TEMPLES (OPTIONAL)
- CHECK-IN STARTING 12:00PM
- LUNCH ON BOARD
- TOUR OF ASWAN NATURAL RESERVE
- VISIT NUBIAN HOUSE
- DINNER ON BOARD
- EVENING ENTERTAINMENT ON BOARD
- OVERNIGHT IN ASWAN

# SATURDAY

- BREAKFAST
- VISIT PHILAE TEMPLE
- SAIL TO KOM OMBO
- LUNCH ON BOARD
- TEATIME
- VISIT KOM OMBO TEMPLE
- SAIL TO EDFU
- DINNER ON BOARD
- EVENING ENTERTAINMENT ON BOARD
- OVERNIGHT IN EDFU

#### SUNDAY

- VISIT EDFU TEMPLE (BY HORSE CARRIAGES)
- SAIL TO LUXOR VIA ESNA LOCK
- BREAKFAST
- LUNCH ON BOARD
- VISIT KARNAK TEMPLES
- VISIT LUXOR TEMPLE
- DINNER ON BOARD
- EVENING ENTERTAINMENT ON BOARD
- OVERNIGHT IN LUXOR

#### MONDAY

- HOT AIR BALLOON (OPTIONAL)
- BREAKFAST
- VISIT LUXOR WEST BANK:
  - VALLEY