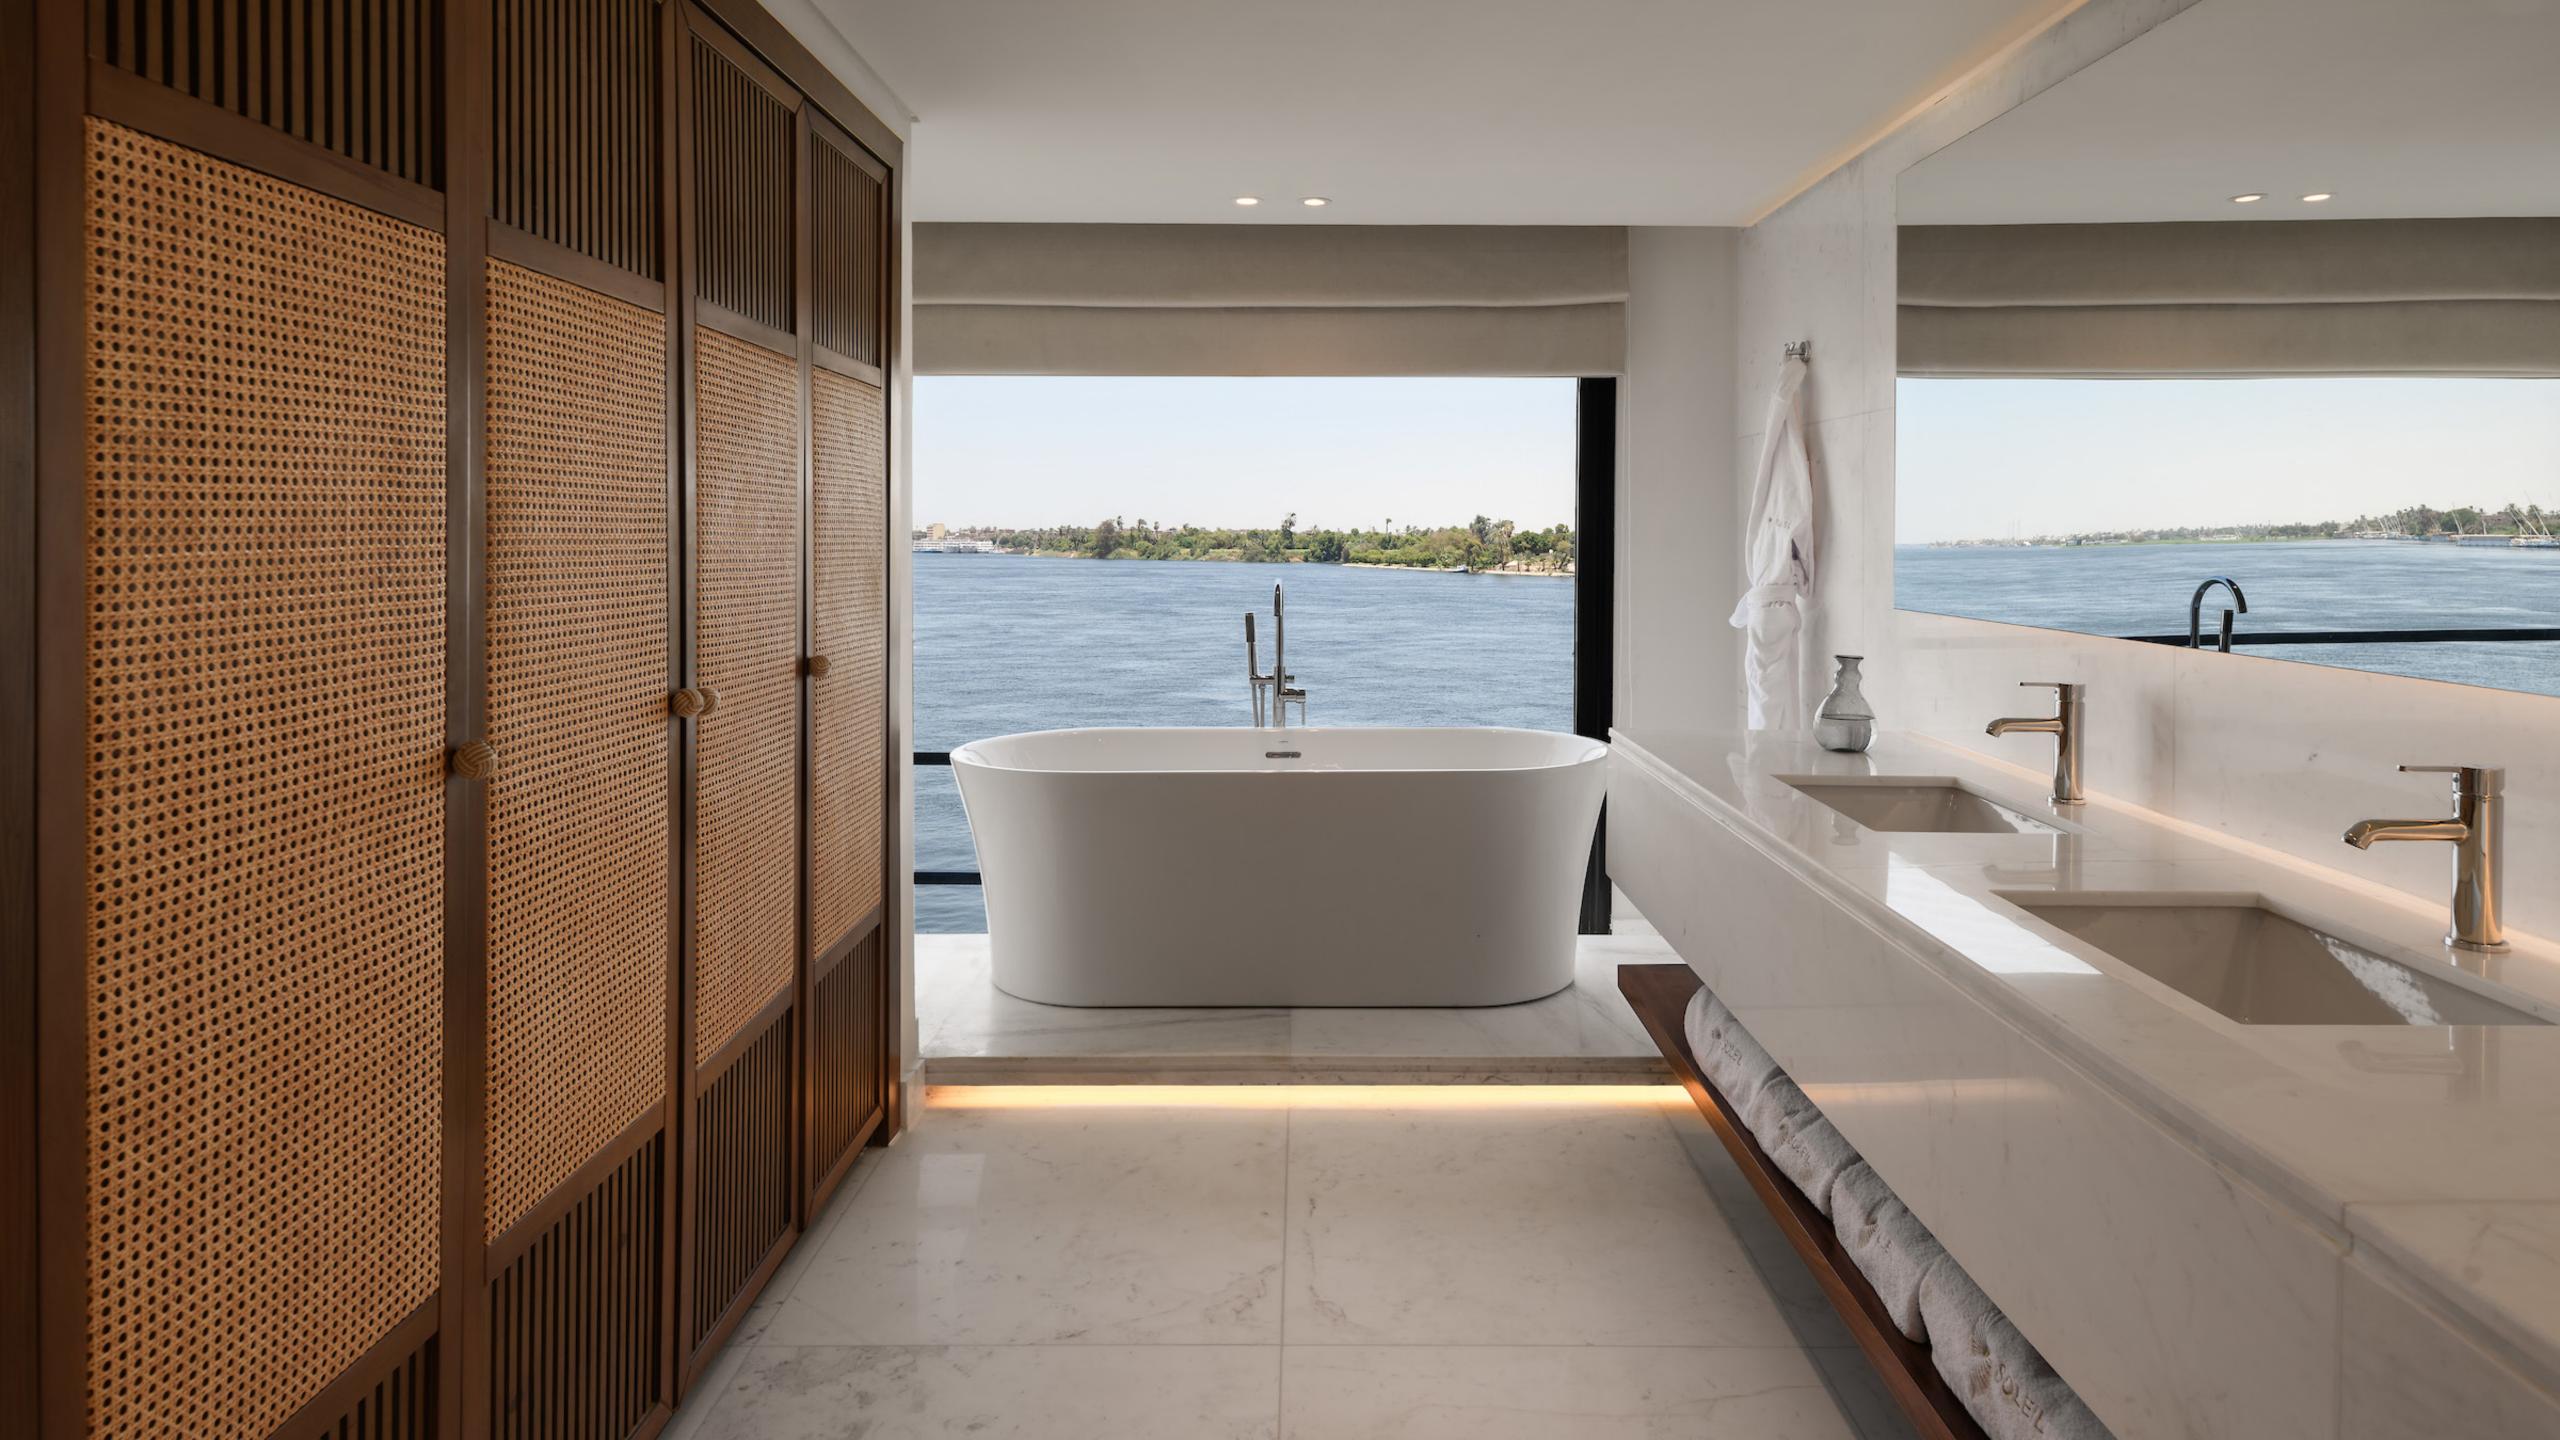

### **DESCRIPTION:**

OUR LUXURIOUS 8 JUNIOR SUITES ARE ELEGANTLY DESIGNED WITH LUXURIOUSFURNISHINGS, PROVIDINGASOPHISTICATEDANDCOMFORTABLE ENVIRONMENT TO ENJOY YOUR CRUISE.

THE SUITES HAVE A SEPARATE LARGE BATHROOM WITH TWO SEPARATE SINKS, SEPARATETOILET, SEPARATESHOWER, AND ABATHTUBOVERLOOKING STUNNING VIEWS OF THE NILE.

### **DESCRIPTION:**

THE LUXURIOUS 2 ROYAL SUITES ARE CERTAINLY AN UPGRADE IN TERMS OF SPACE AND AMBIANCE. THEY INCLUDE A NICE SOFA WHERE YOU CAN SIT BACK, RELAX AND ENJOY THE STUNNING VIEWS FROM THE LARGE FLOOR TO CEILING BALCONIES.

THE ROYAL SUITES HAVE REMOTE CONTROLLED CURTAINS, A COFFEE CORNER WITH PREMIUM BAR TOOLS, A SEPARATE LARGE BATHROOM WITH TWO SEPARATE SINKS, A SEPARATE TOILET, A SEPARATE SHOWER, AND A BATHTUB OVERLOOKING THE OUTSIDE BEAUTIFUL SCENERY. THE SUITES ENJOY A PRIVATE FIXED AND PORTABLE WIFI ROUTERS FOR BEST INTERNET SPEED AND QUALITY.

### **DESCRIPTION:**

TAKING LUXURY AND ELEGANCE TO THE NEXT LEVEL. OUR TWO SOLEIL SUITES ARE SIMILAR IN SPACE AND LAYOUT, BUT EACH HAS THEIR UNIQUE STYLE AND AURA. THEY HAVE A SPACIOUS LIVING AREA, A LARGE DINING AREA WITH TWO NICE BAR CABINETS FILLED WITH TOP NOTCH BAR TOOLS & AMENITIES, SEPARATE LARGE BATHROOM, TWO SINKS, SEPARATE TOILET, SEPARATE SHOWER WITH AN ADVANCED SYSTEM, AND A JACUZZI OVERLOOKING STUNNING VIEWS OF THE NILE.