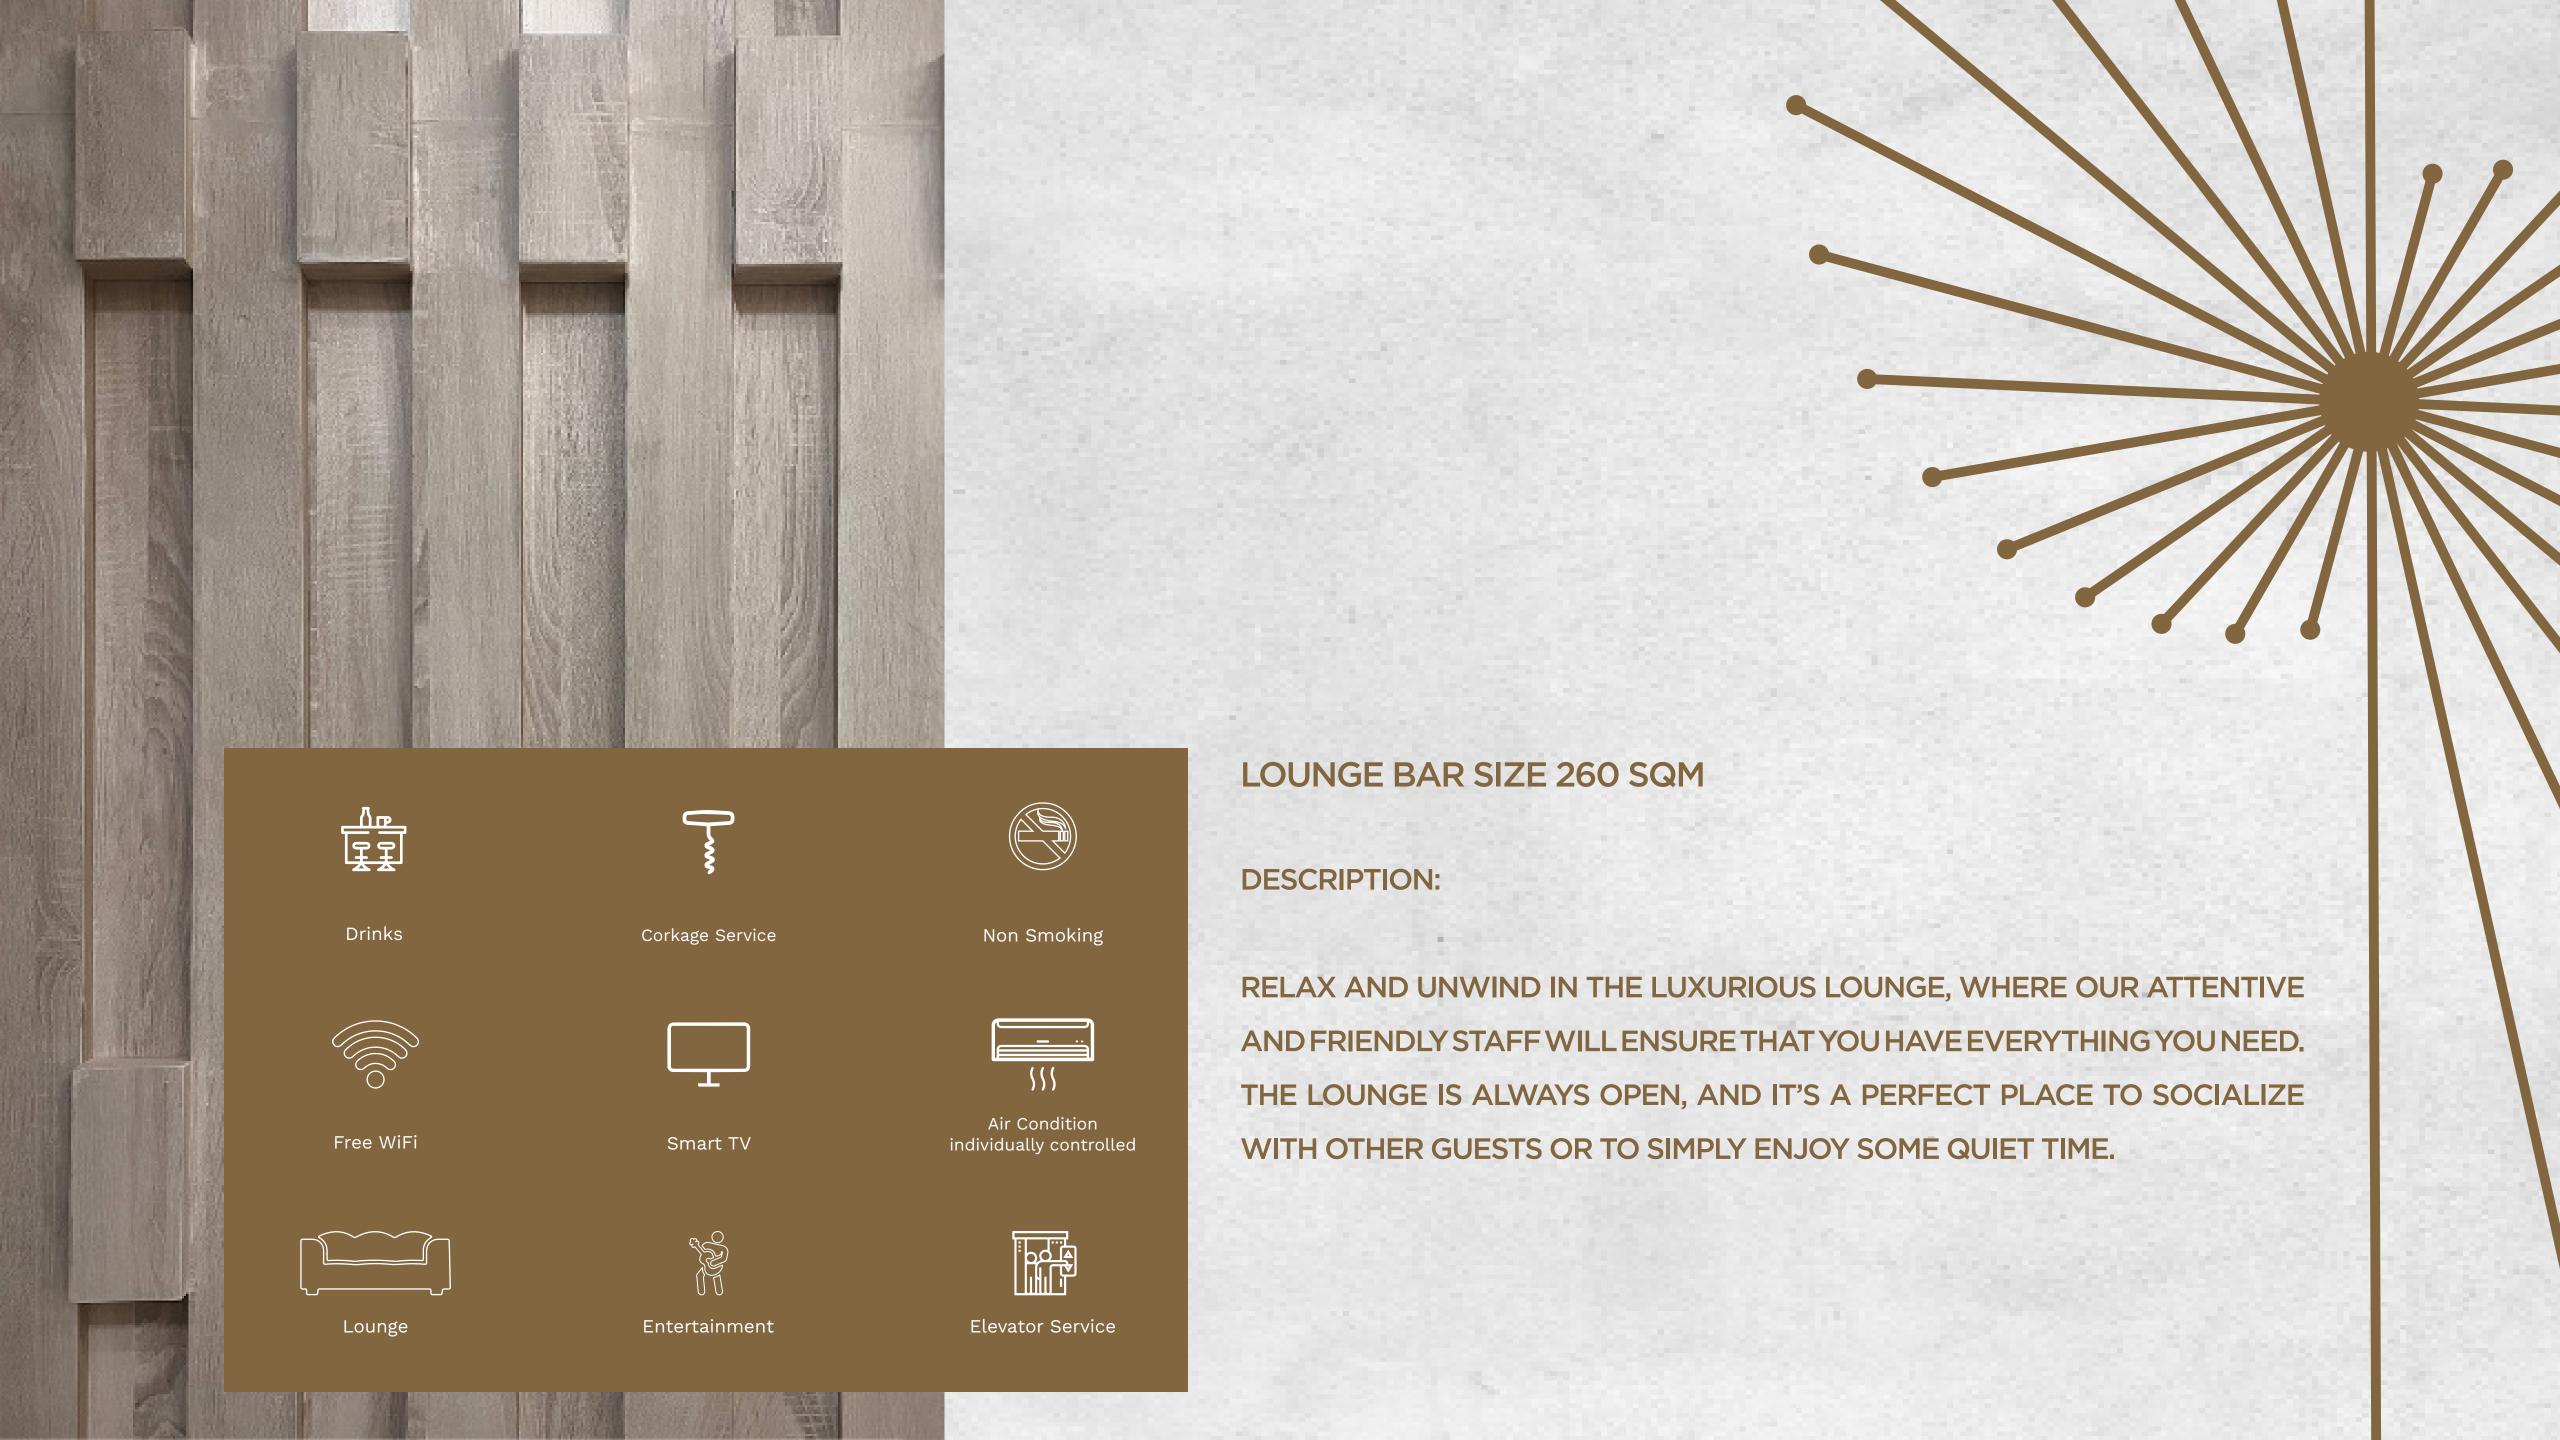

SUITE SIZE 58 SQM**

### **DESCRIPTION:**

TAKING LUXURY AND ELEGANCE TO THE NEXT LEVEL. OUR TWO SOLEIL SUITES ARE SIMILAR IN SPACE AND LAYOUT, BUT EACH HAS THEIR UNIQUE STYLE AND AURA. THEY HAVE A SPACIOUS LIVING AREA, A LARGE DINING AREA WITH TWO NICE BAR CABINETS FILLED WITH TOP NOTCH BAR TOOLS & AMENITIES, SEPARATE LARGE BATHROOM, TWO SINKS, SEPARATE TOILET, SEPARATE SHOWER WITH AN ADVANCED SYSTEM, AND A JACUZZI OVERLOOKING STUNNING VIEWS OF THE NILE.

THE SUITES ENJOY REMOTE CONTROLLED CURTAINS, TWO LARGE SCREEN TVS WITH THE ABILITY TO CONTROL THE BEDROOM TV UP AND DOWN TO PROVIDE GUESTS WITH UNOBSTRUCTED VIEW OF THE SCENERY WHEN TV IS NOT IN USE. THE SUITES ALSO ENJOY PRIVATE FIXED AND PORTABLE WIFI ROUTERS FOR BEST INTERNET SPEED AND QUALITY.











SOLEIL WEST





































# SUNDECK & POOL































# 3 Nights itinerary

#### **FRIDAY**

- VISIT ABU SIMBEL TEMPLES (OPTIONAL)
- CHECK-IN STARTING 12:00PM
- LUNCH ON BOARD
- TOUR OF ASWAN NATURAL RESERVE
- VISIT NUBIAN HOUSE
- DINNER ON BOARD
- EVENING ENTERTAINMENT ON BOARD
- OVERNIGHT IN ASWAN

# SATURDAY

- BREAKFAST
- VISIT PHILAE TEMPLE
- SAIL TO KOM OMBO
- LUNCH ON BOARD
- TEATIME
- VISIT KOM OMBO TEMPLE
- SAIL TO EDFU
- DINNER ON BOARD
- EVENING ENTERTAINMENT ON BOARD
- OVERNIGHT IN EDFU

#### SUNDAY

- VISIT EDFU TEMPLE (BY HORSE CARRIAGES)
- SAIL TO LUXOR VIA ESNA LOCK
- BREAKFAST
- LUNCH ON BOARD
- VISIT KARNAK TEMPLES
- VISIT LUXOR TEMPLE
- DINNER ON BOARD
- EVENING ENTERTAINMENT ON BOARD
- OVERNIGHT IN LUXOR

#### MONDAY

- HOT AIR BALLOON (OPTIONAL)
- BREAKFA