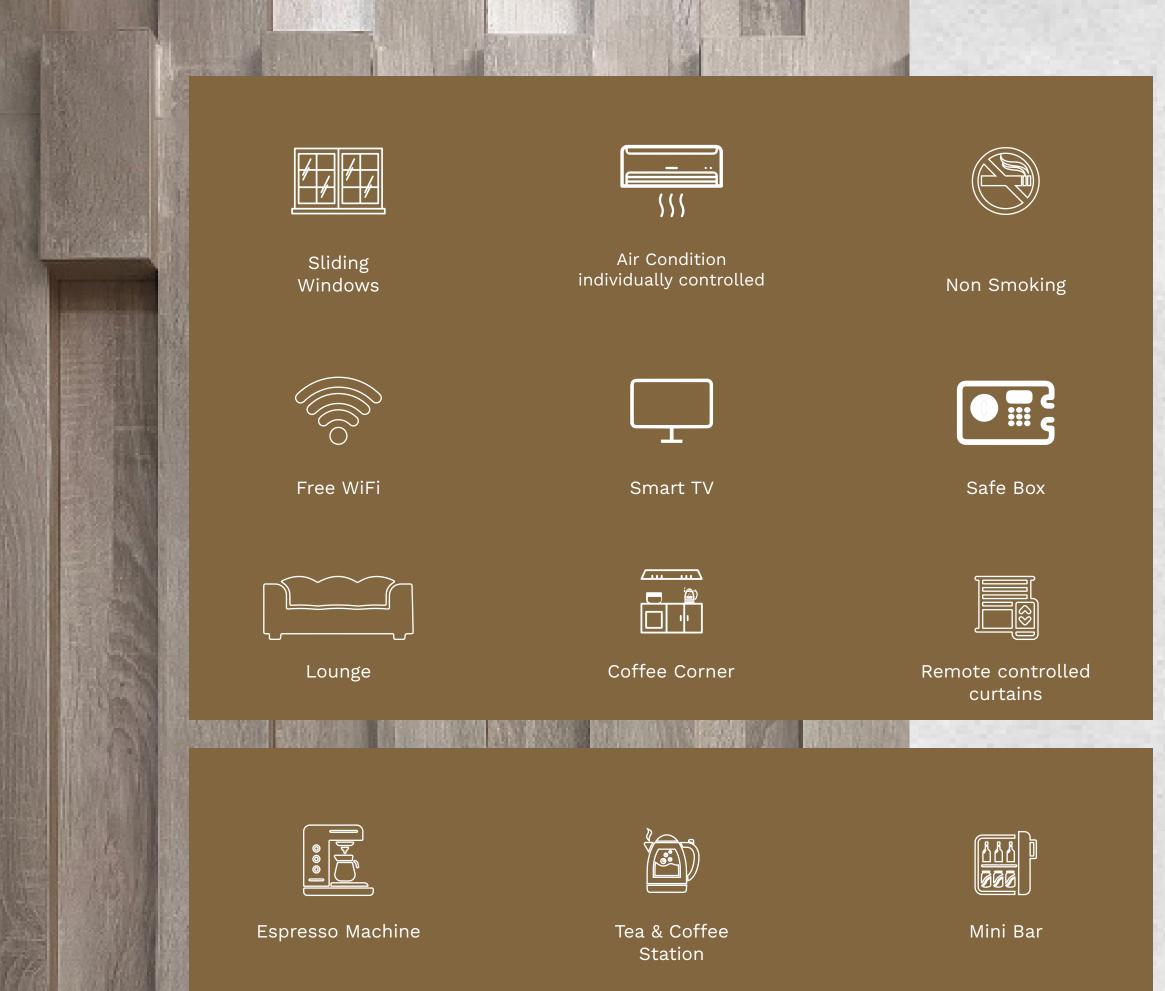

## ACCOMMODATION

### LUXURY CABINS

Baby Cot Upon Request

Hair Dryer

### **DESCRIPTION:**

Extra Bed

Upon Request

OUR 41 LUXURY CABINS ACCOMMODATE SINGLE OR DOUBLE OCCUPANCY AND CAN HAVE ONE LARGE DOUBLE BED OR TWO SINGLE BEDS.

THE CABINS ARE ELEGANTLY DESIGNED WITH A FLOOR TO CEILING PRIVATE BALCONY, AND A GLASS WINDOW IN THE SHOWER WHERE YOU CAN ENJOY THE STUNNING VIEWS OF THE NILE FROM ANYWHERE IN THE CABIN.