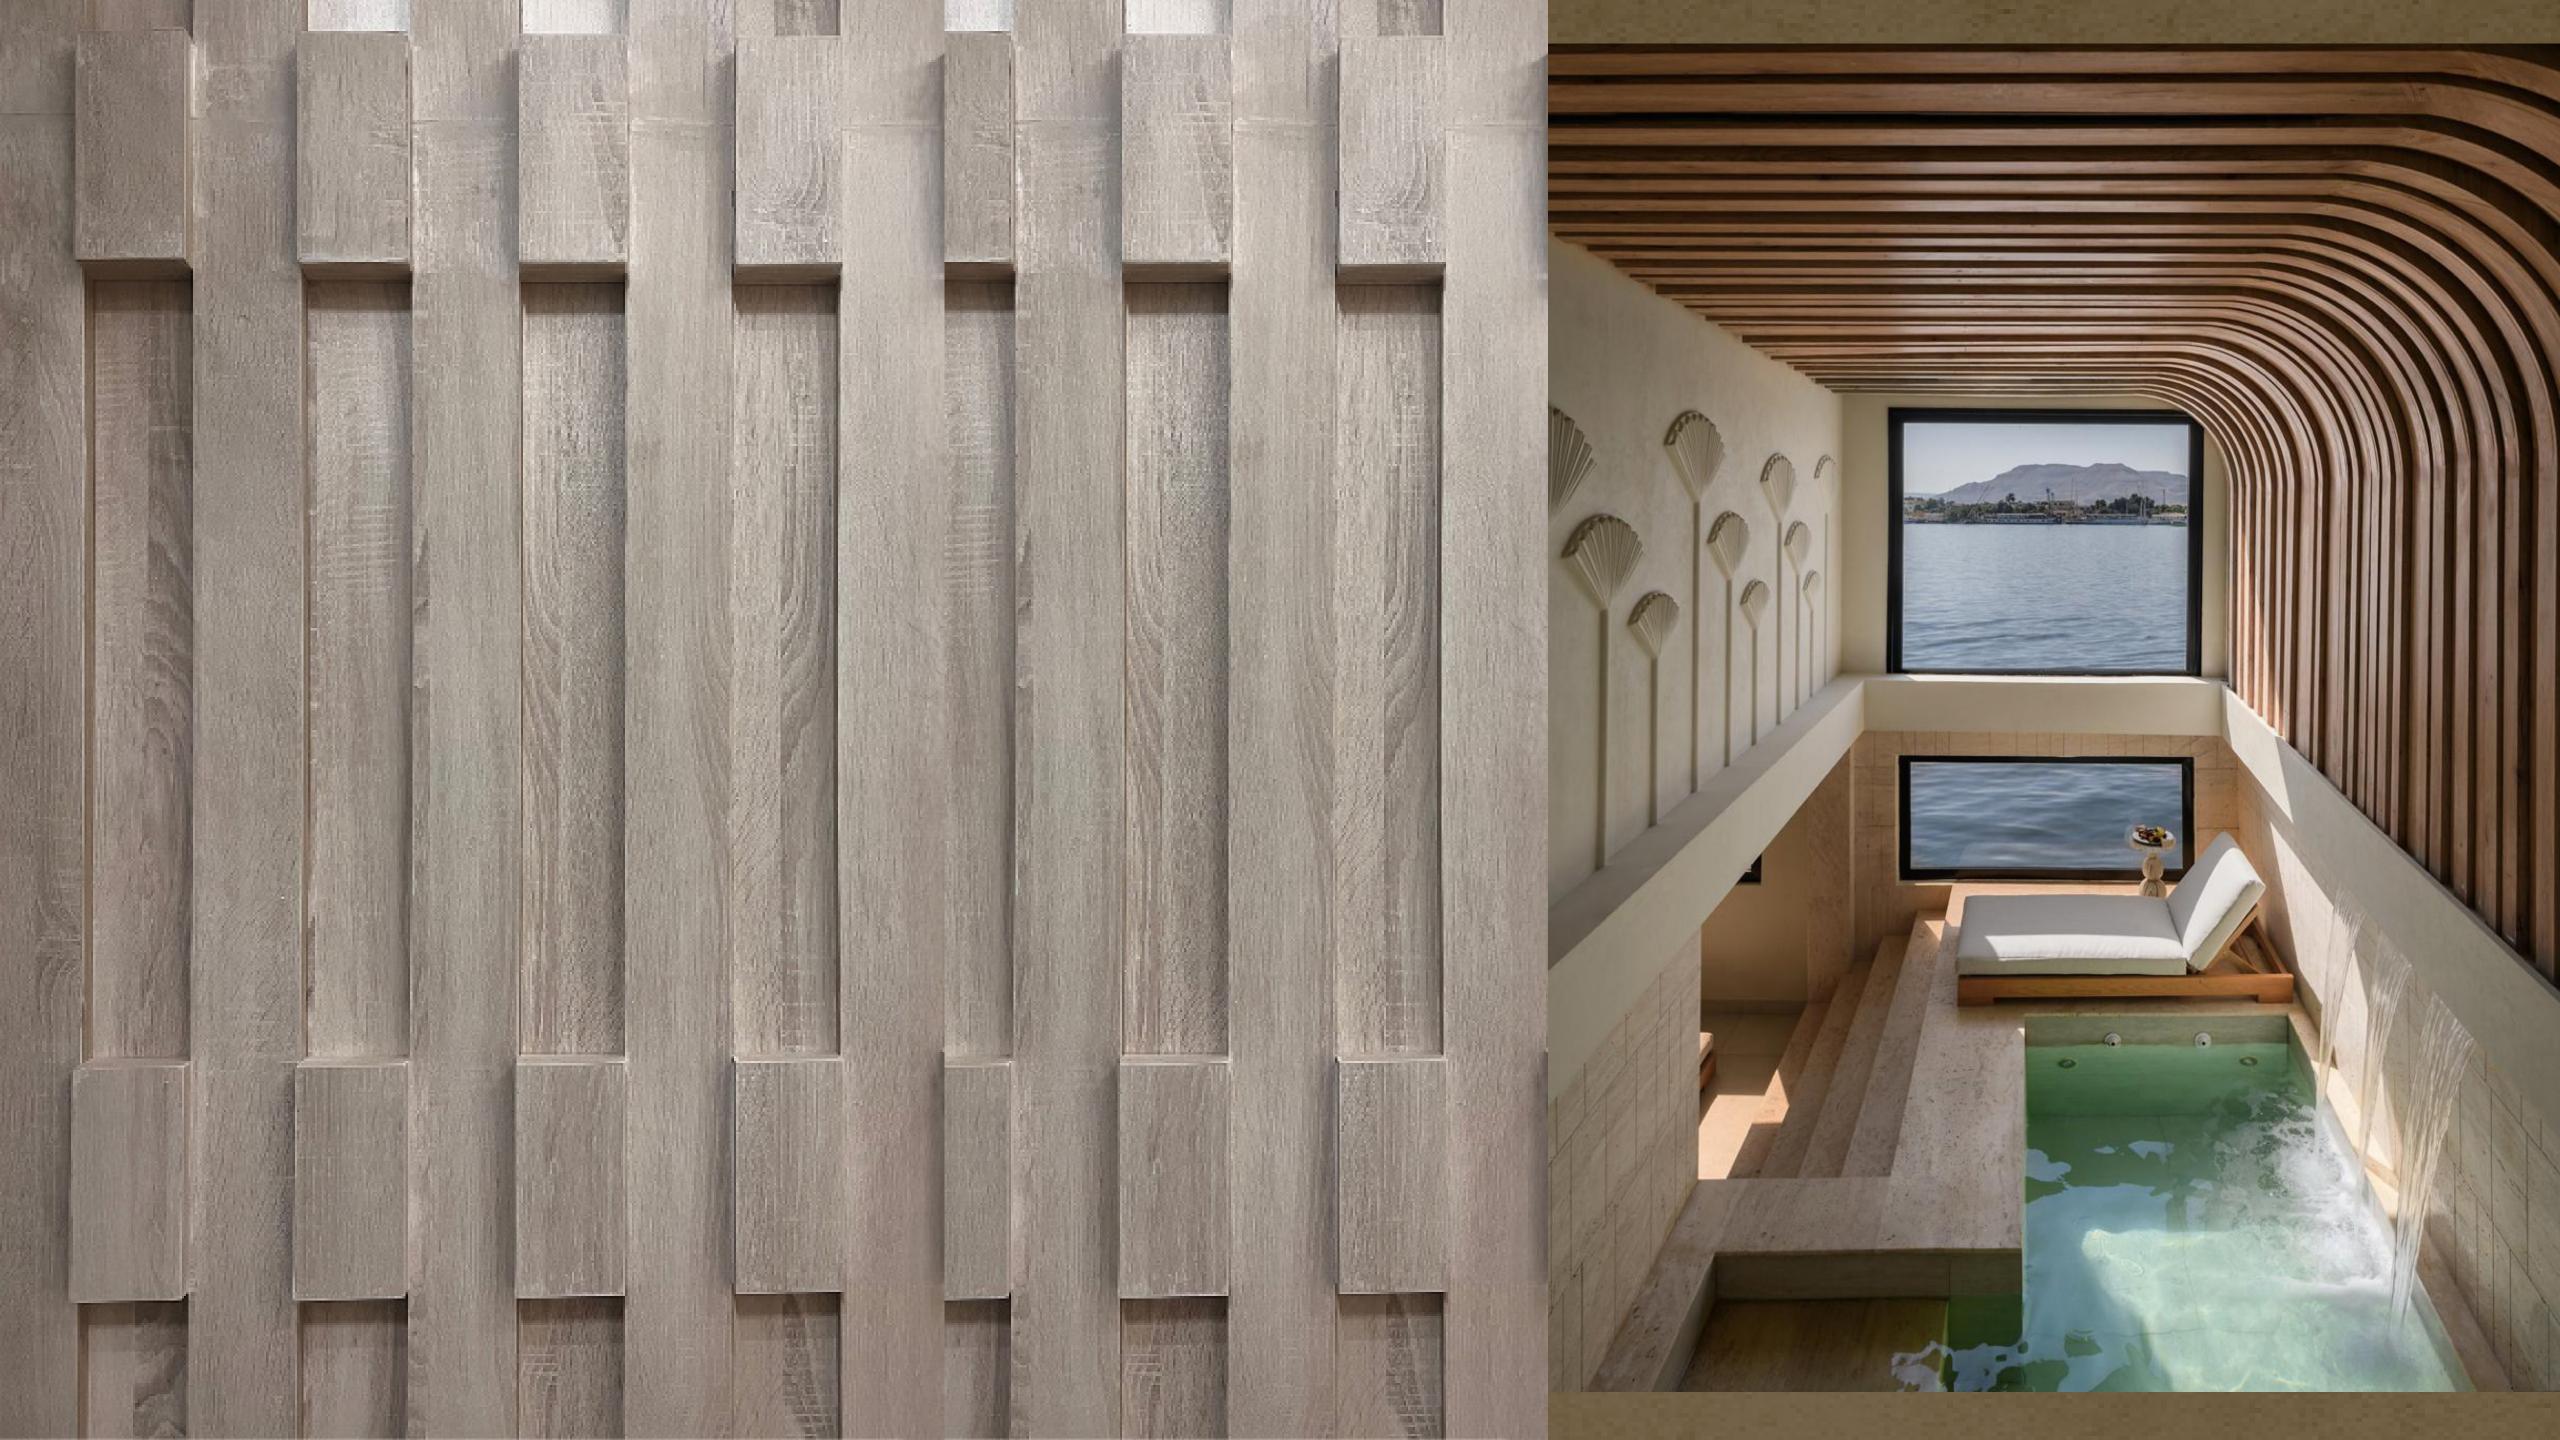

### SOLEIL SUITS

Jacuzzi

Hair Dryer

Baby Cot / Extra Bed

Upon Request

### **DESCRIPTION:**

TAKING LUXURY AND ELEGANCE TO THE NEXT LEVEL. OUR TWO SOLEIL SUITES ARE SIMILAR IN SPACE AND LAYOUT, BUT EACH HAS THEIR UNIQUE STYLE AND AURA. THEY HAVE A SPACIOUS LIVING AREA, A LARGE DINING AREA WITH TWO NICE BAR CABINETS FILLED WITH TOP NOTCH BAR TOOLS & AMENITIES, SEPARATE LARGE BATHROOM, TWO SINKS, SEPARATE TOILET, SEPARATE SHOWER WITH AN ADVANCED SYSTEM, AND A JACUZZI OVERLOOKING STUNNING VIEWS OF THE NILE.

THE SUITES ENJOY REMOTE CONTROLLED CURTAINS, TWO LARGE SCREEN TVS WITH THE ABILITY TO CONTROL THE BEDROOM TV UP AND DOWN TO PROVIDE GUESTS WITH UNOBSTRUCTED VIEW OF THE SCENERY WHEN TV IS NOT IN USE. THE SUITES ALSO ENJOY PRIVATE FIXED AND PORTABLE WIFI ROUTERS FOR BEST INTERNET SPEED AND QUALITY.