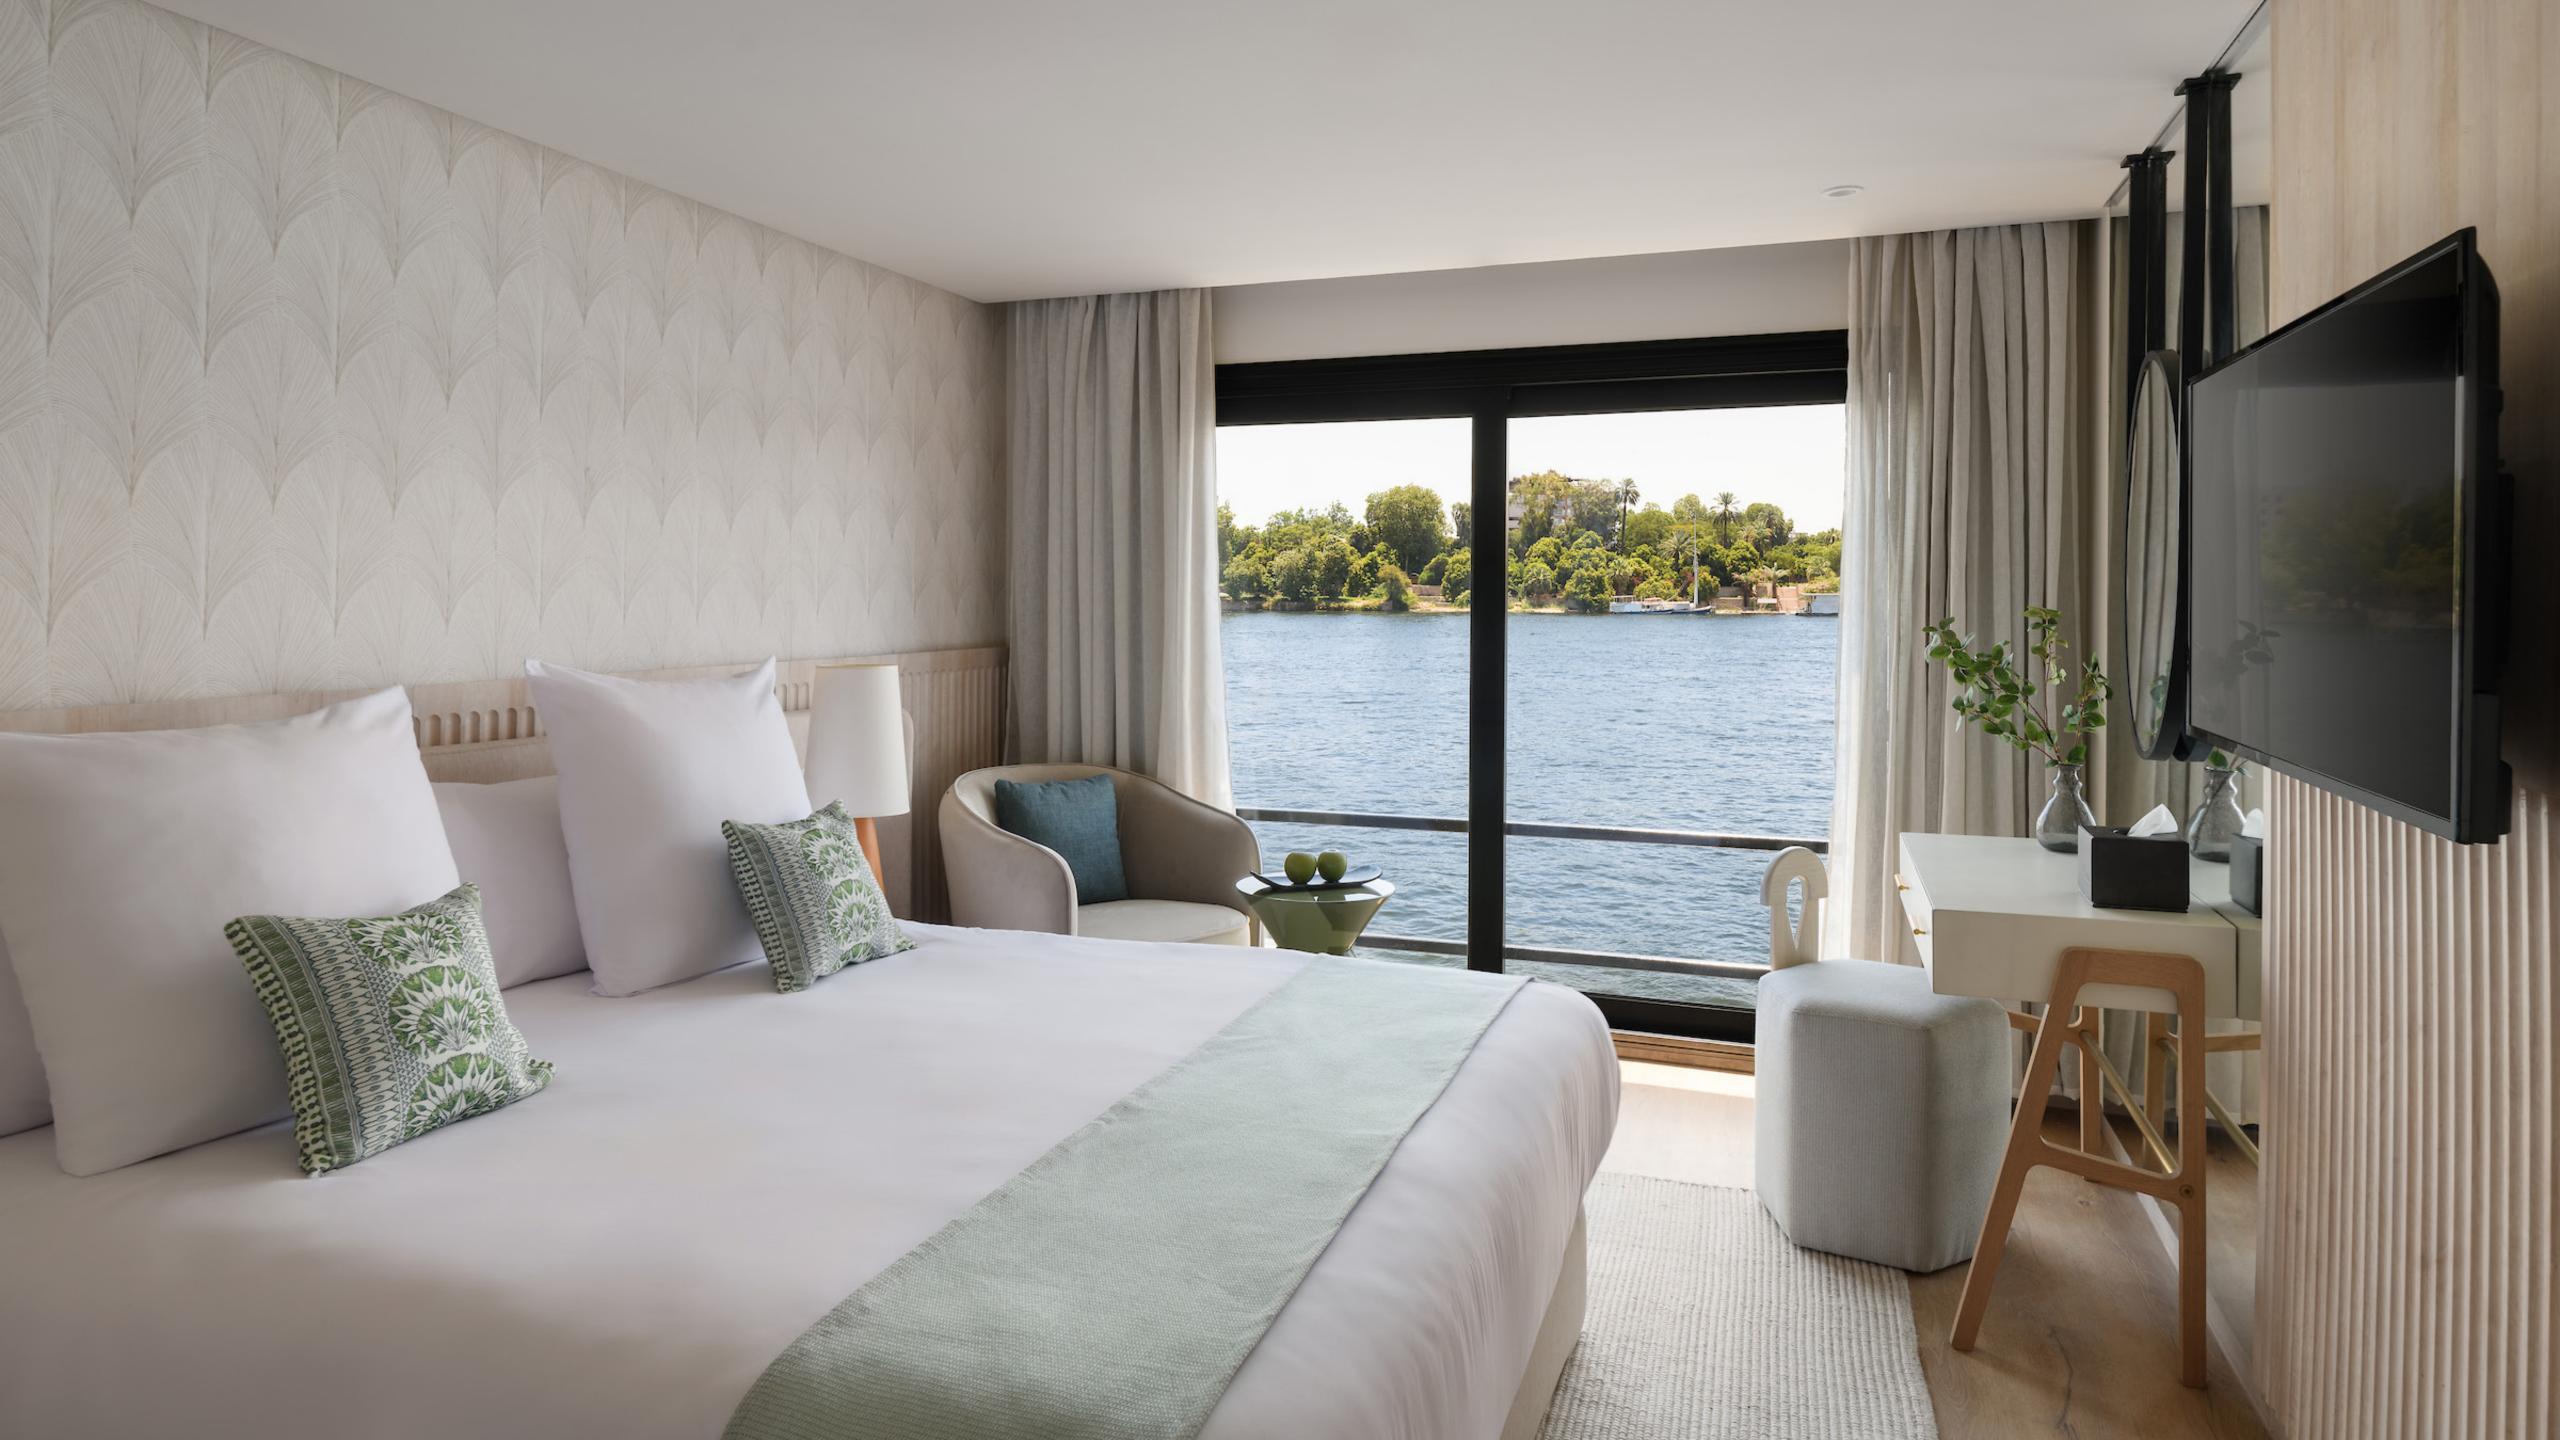

### LUXURY CABINS

Baby Cot Upon Request

Hair Dryer

### **DESCRIPTION:**

Extra Bed

Upon Request

OUR 41 LUXURY CABINS ACCOMMODATE SINGLE OR DOUBLE OCCUPANCY AND CAN HAVE ONE LARGE DOUBLE BED OR TWO SINGLE BEDS.

THE CABINS ARE ELEGANTLY DESIGNED WITH A FLOOR TO CEILING PRIVATE BALCONY, AND A GLASS WINDOW IN THE SHOWER WHERE YOU CAN ENJOY THE STUNNING VIEWS OF THE NILE FROM ANYWHERE IN THE CABIN.