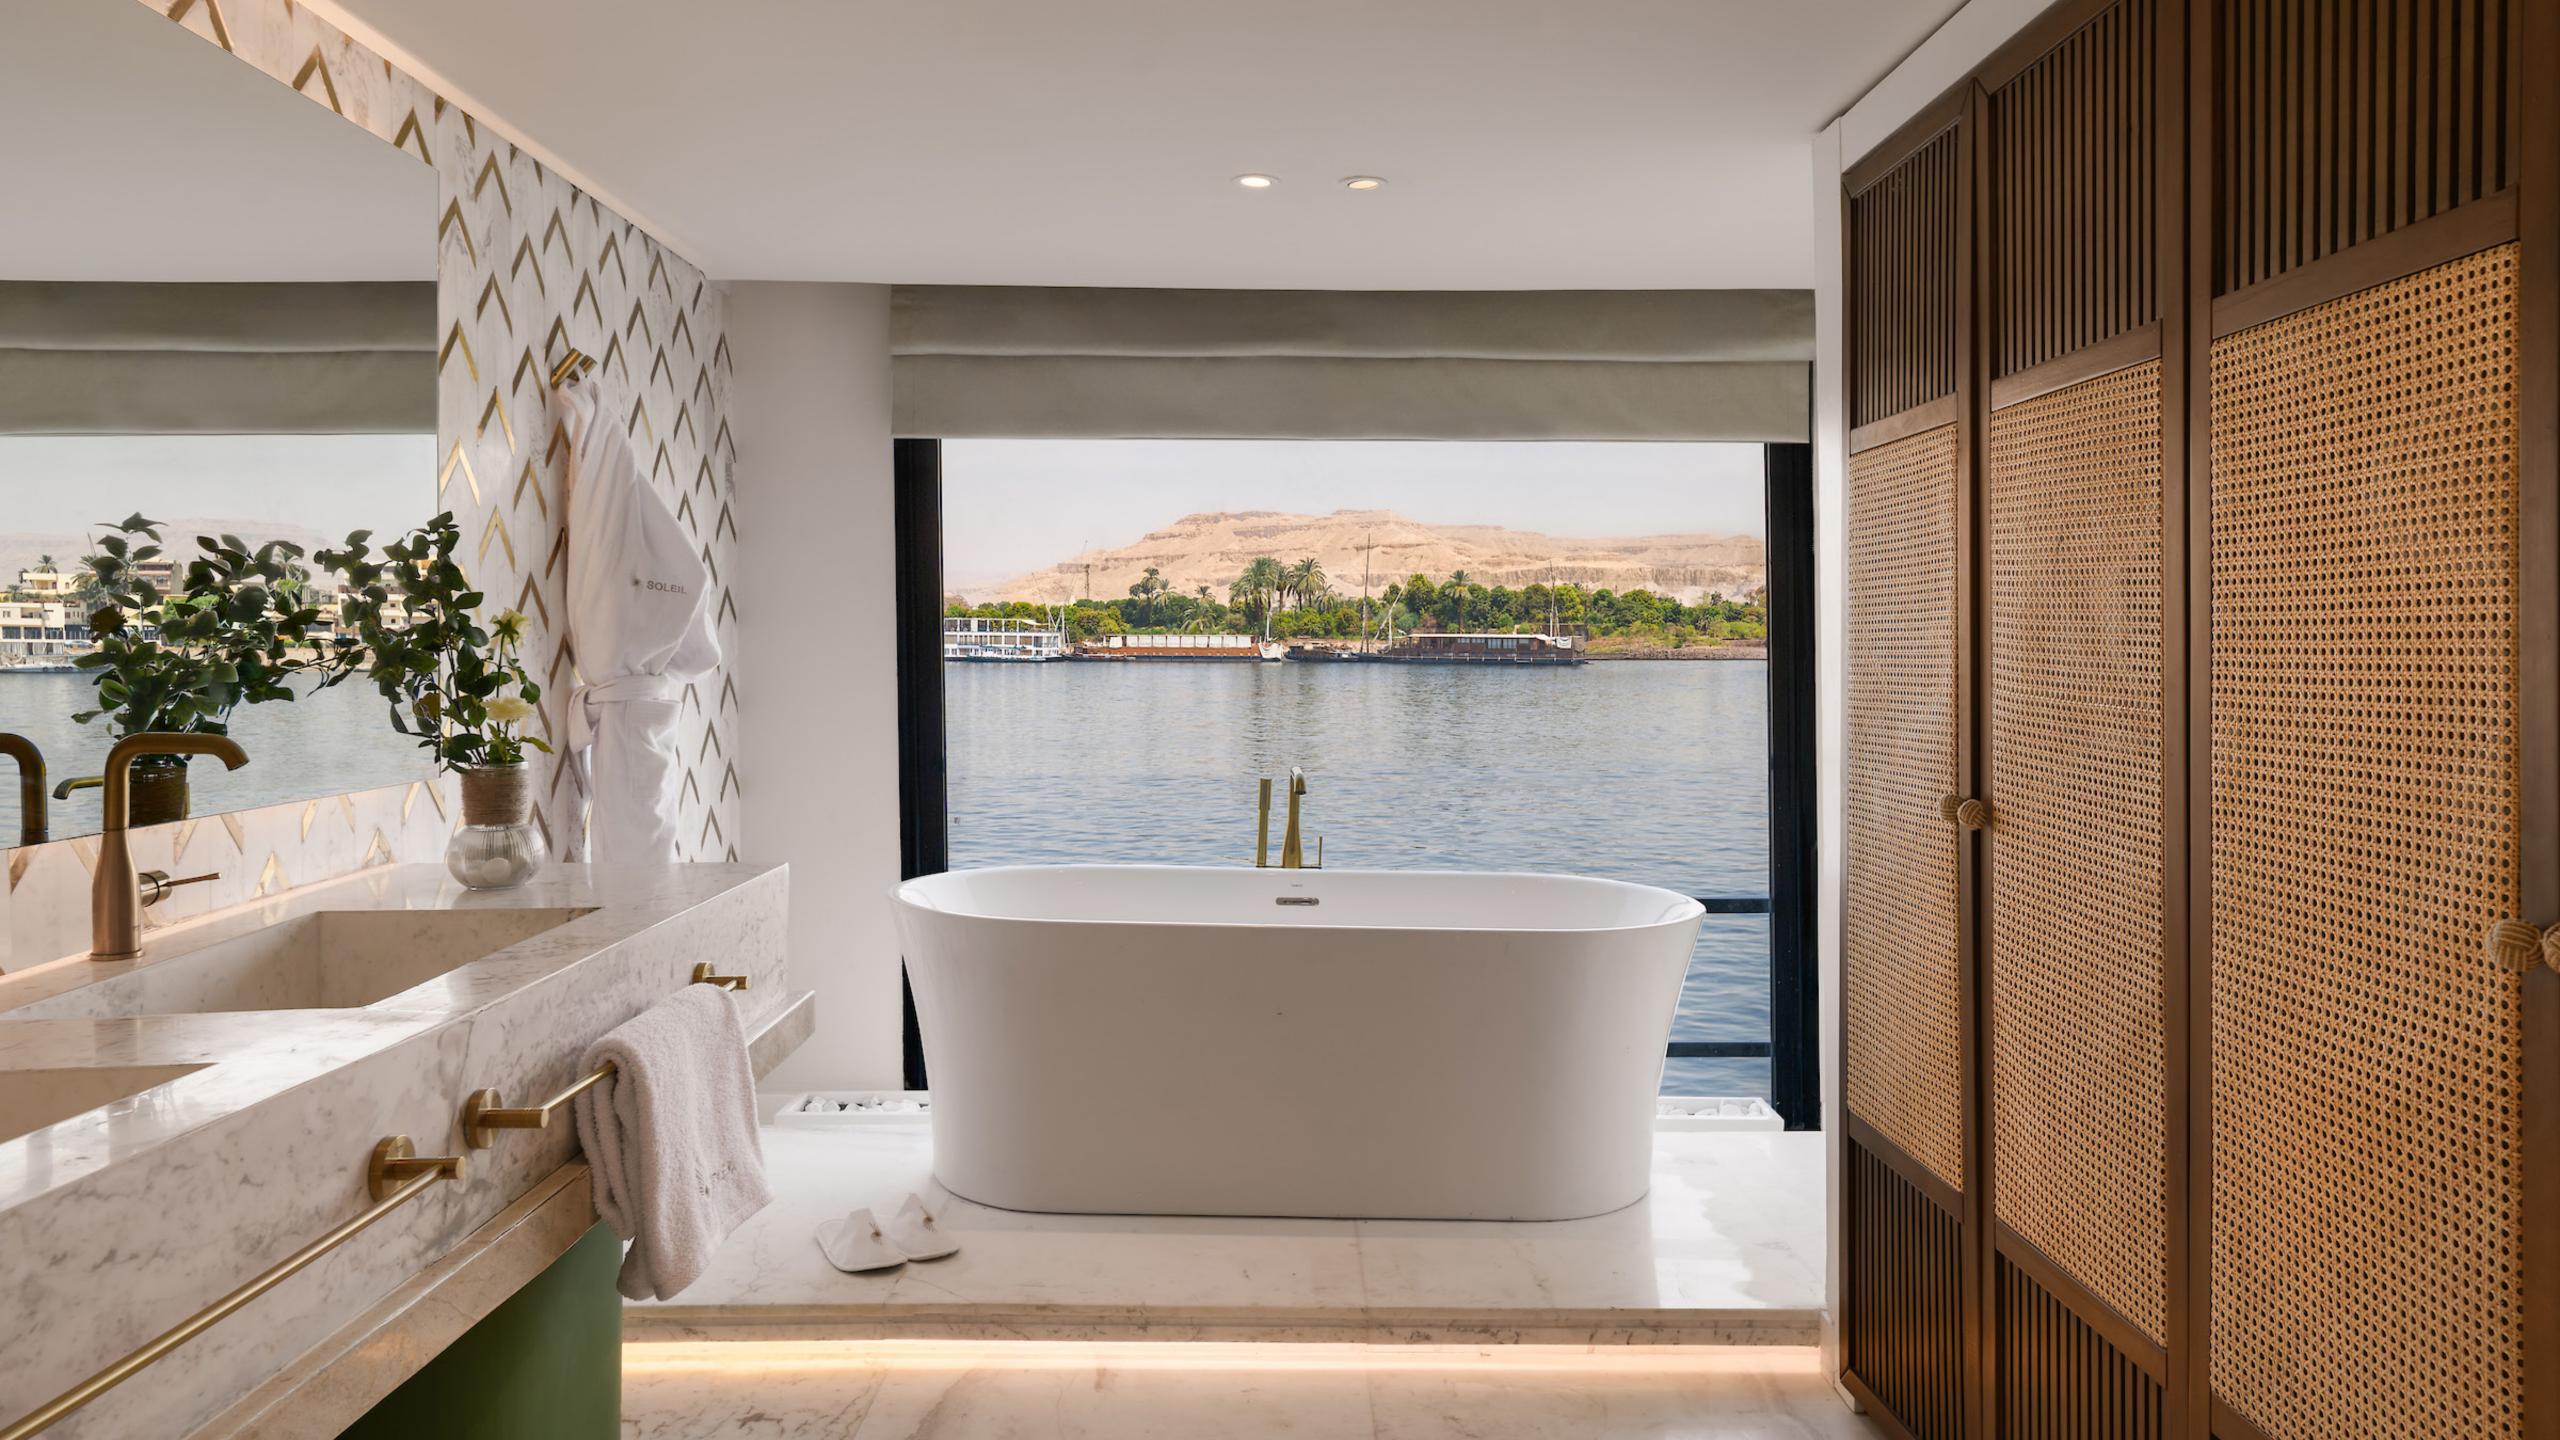

### **DESCRIPTION:**

OUR LUXURIOUS 8 JUNIOR SUITES ARE ELEGANTLY DESIGNED WITH LUXURIOUSFURNISHINGS, PROVIDINGASOPHISTICATEDANDCOMFORTABLE ENVIRONMENT TO ENJOY YOUR CRUISE.

THE SUITES HAVE A SEPARATE LARGE BATHROOM WITH TWO SEPARATE SINKS, SEPARATETOILET, SEPARATESHOWER, AND ABATHTUBOVERLOOKING STUNNING VIEWS OF THE NILE.

THE ROYAL SUITES HAVE REMOTE CONTROLLED CURTAINS, A COFFEE CORNER WITH PREMIUM BAR TOOLS, A SEPARATE LARGE BATHROOM WITH TWO SEPARATE SINKS, A SEPARATE TOILET, A SEPARATE SHOWER, AND A BATHTUB OVERLOOKING THE OUTSIDE BEAUTIFUL SCENERY. THE SUITES ENJOY A PRIVATE FIXED AND PORTABLE WIFI ROUTERS FOR BEST INTERNET SPEED AND QUALITY.

### **DESCRIPTION:**

TAKING LUXURY AND ELEGANCE TO THE NEXT LEVEL. OUR TWO SOLEIL SUITES ARE SIMILAR IN SPACE AND LAYOUT, BUT EACH HAS THEIR UNIQUE STYLE AND AURA. THEY HAVE A SPACIOUS LIVING AREA, A LARGE DINING AREA WITH TWO NICE BAR CABINETS FILLED WITH TOP NOTCH BAR TOOLS & AMENITIES, SEPARATE LARGE BATHROOM, TWO SINKS, SEPARATE TOILET, SEPARATE SHOWER WITH AN ADVANCED SYSTEM, AND A JACUZZI OVERLOOKING STUNNING VIEWS OF THE NILE.