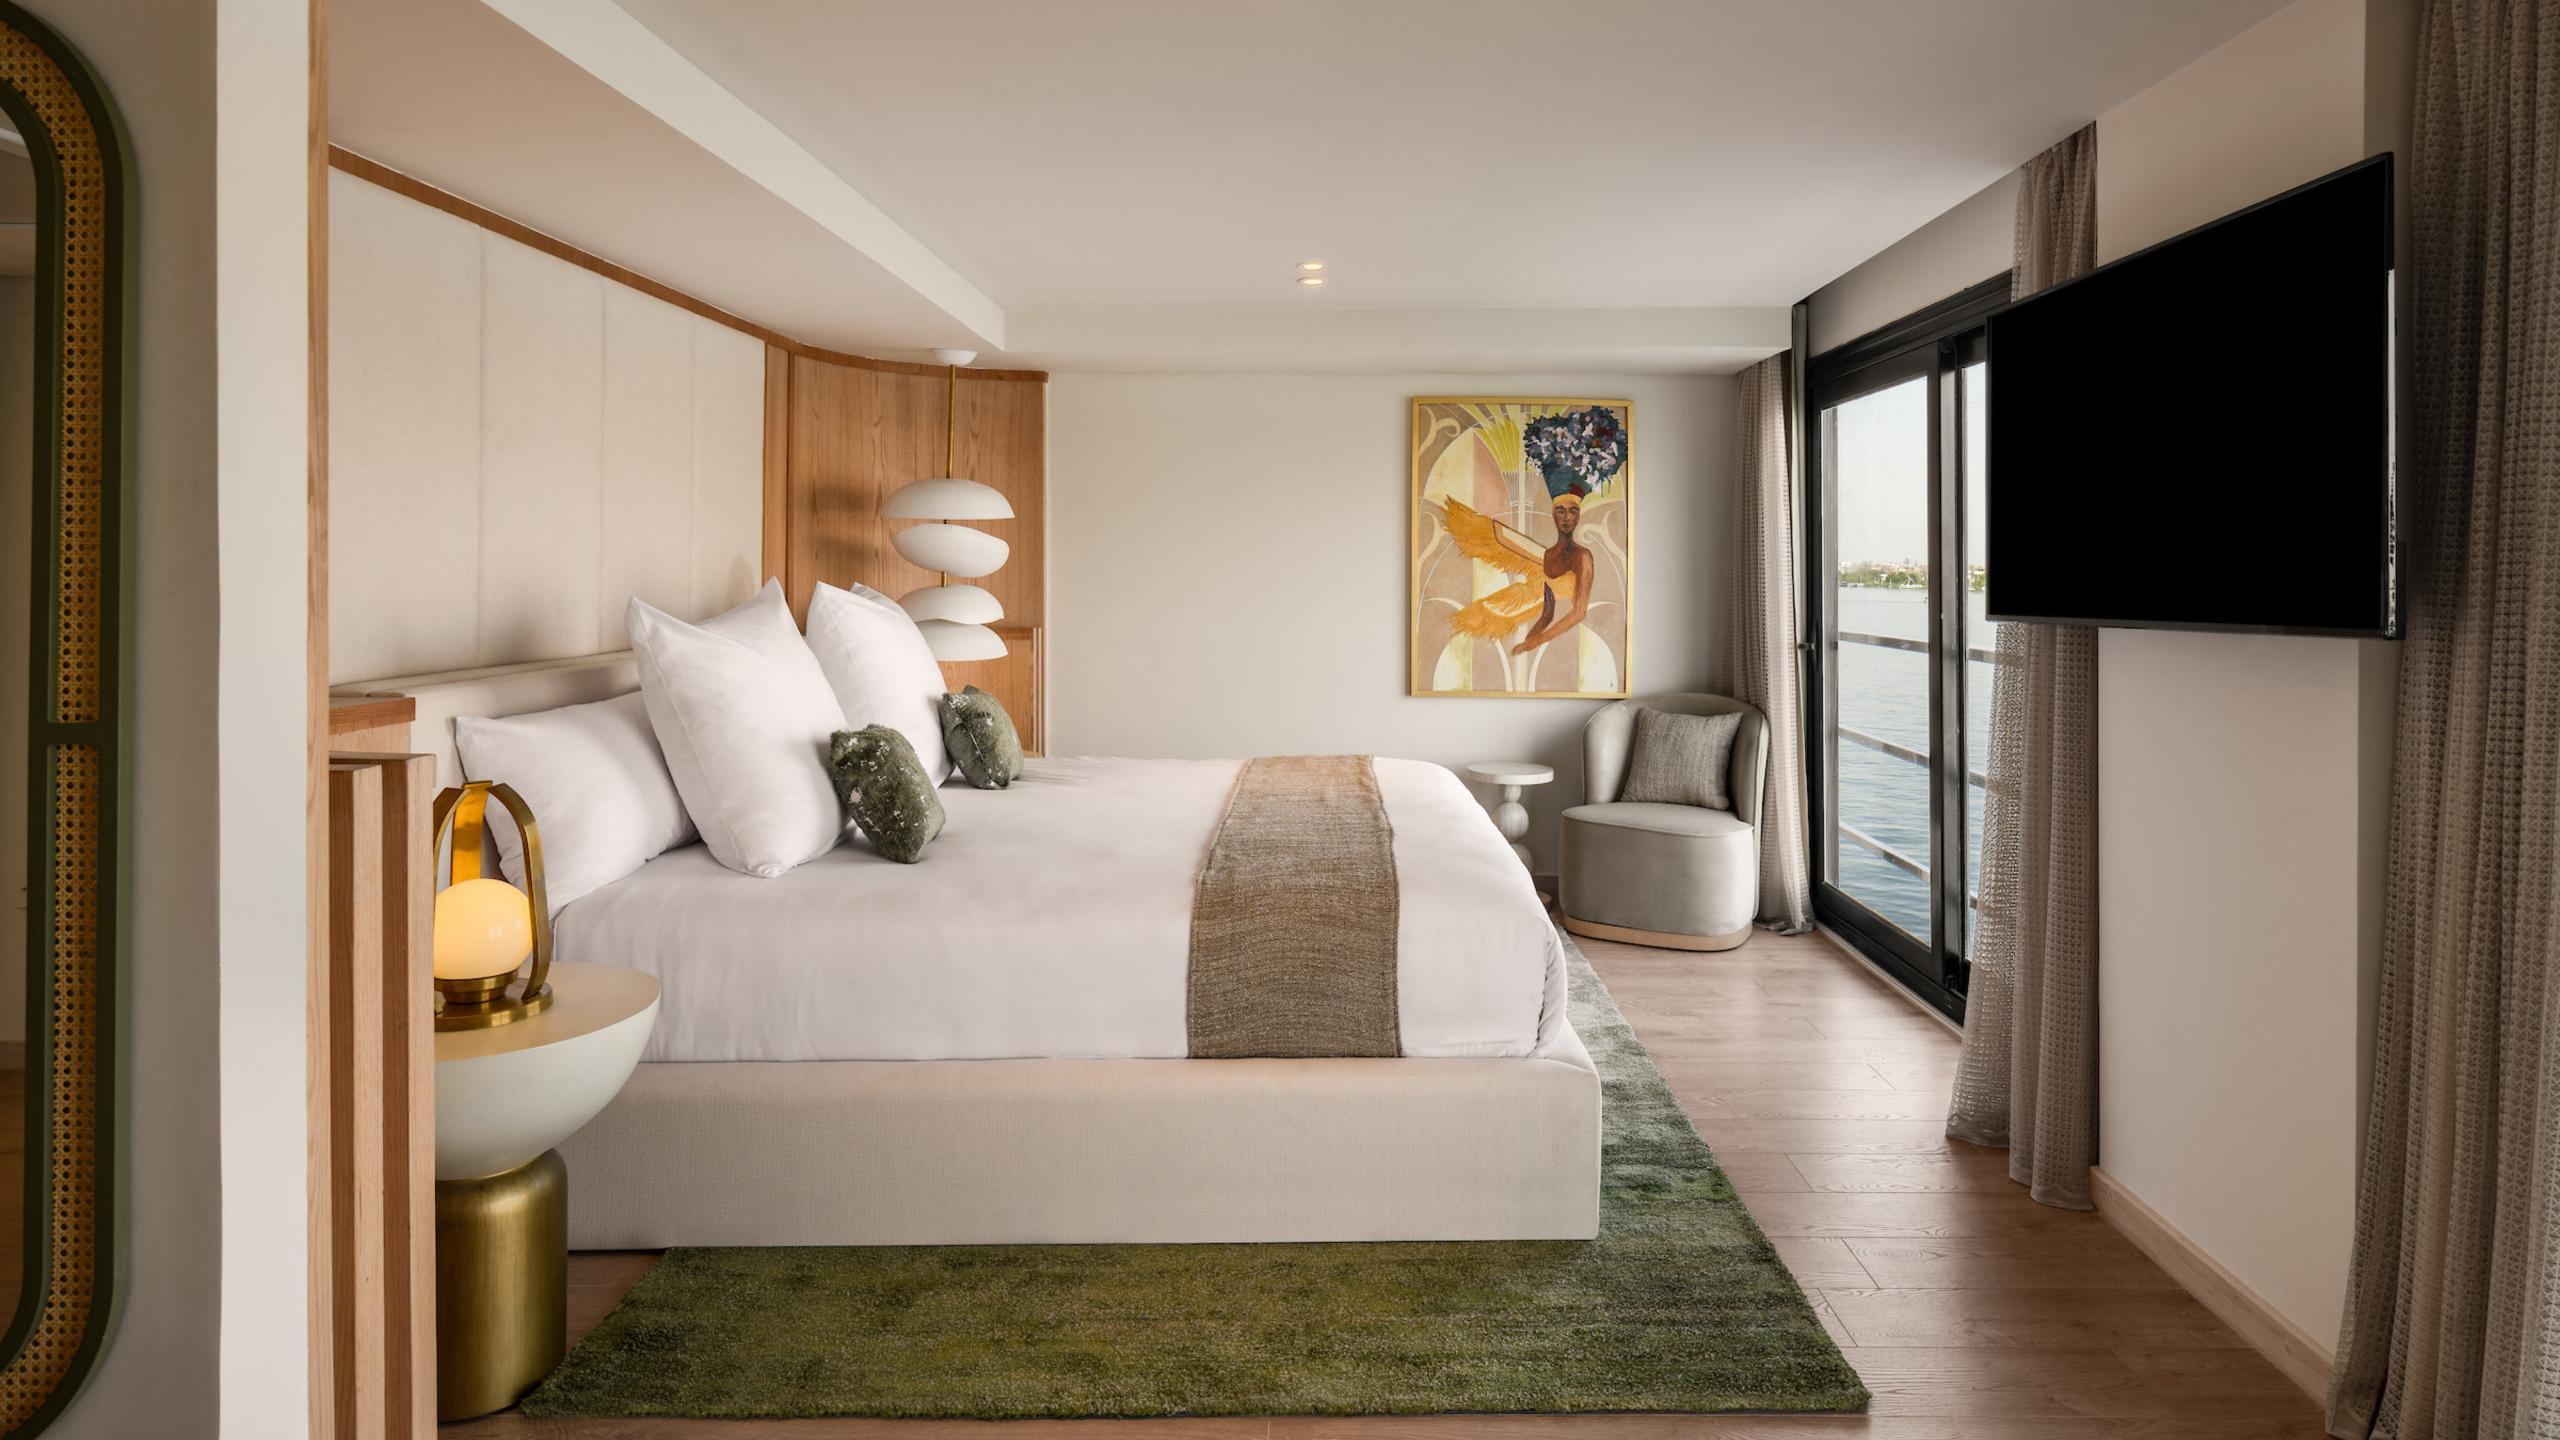

### **DESCRIPTION:**

Extra Bed

Upon Request

OUR 41 LUXURY CABINS ACCOMMODATE SINGLE OR DOUBLE OCCUPANCY AND CAN HAVE ONE LARGE DOUBLE BED OR TWO SINGLE BEDS.

THE CABINS ARE ELEGANTLY DESIGNED WITH A FLOOR TO CEILING PRIVATE BALCONY, AND A GLASS WINDOW IN THE SHOWER WHERE YOU CAN ENJOY THE STUNNING VIEWS OF THE NILE FROM ANYWHERE IN THE CABIN.