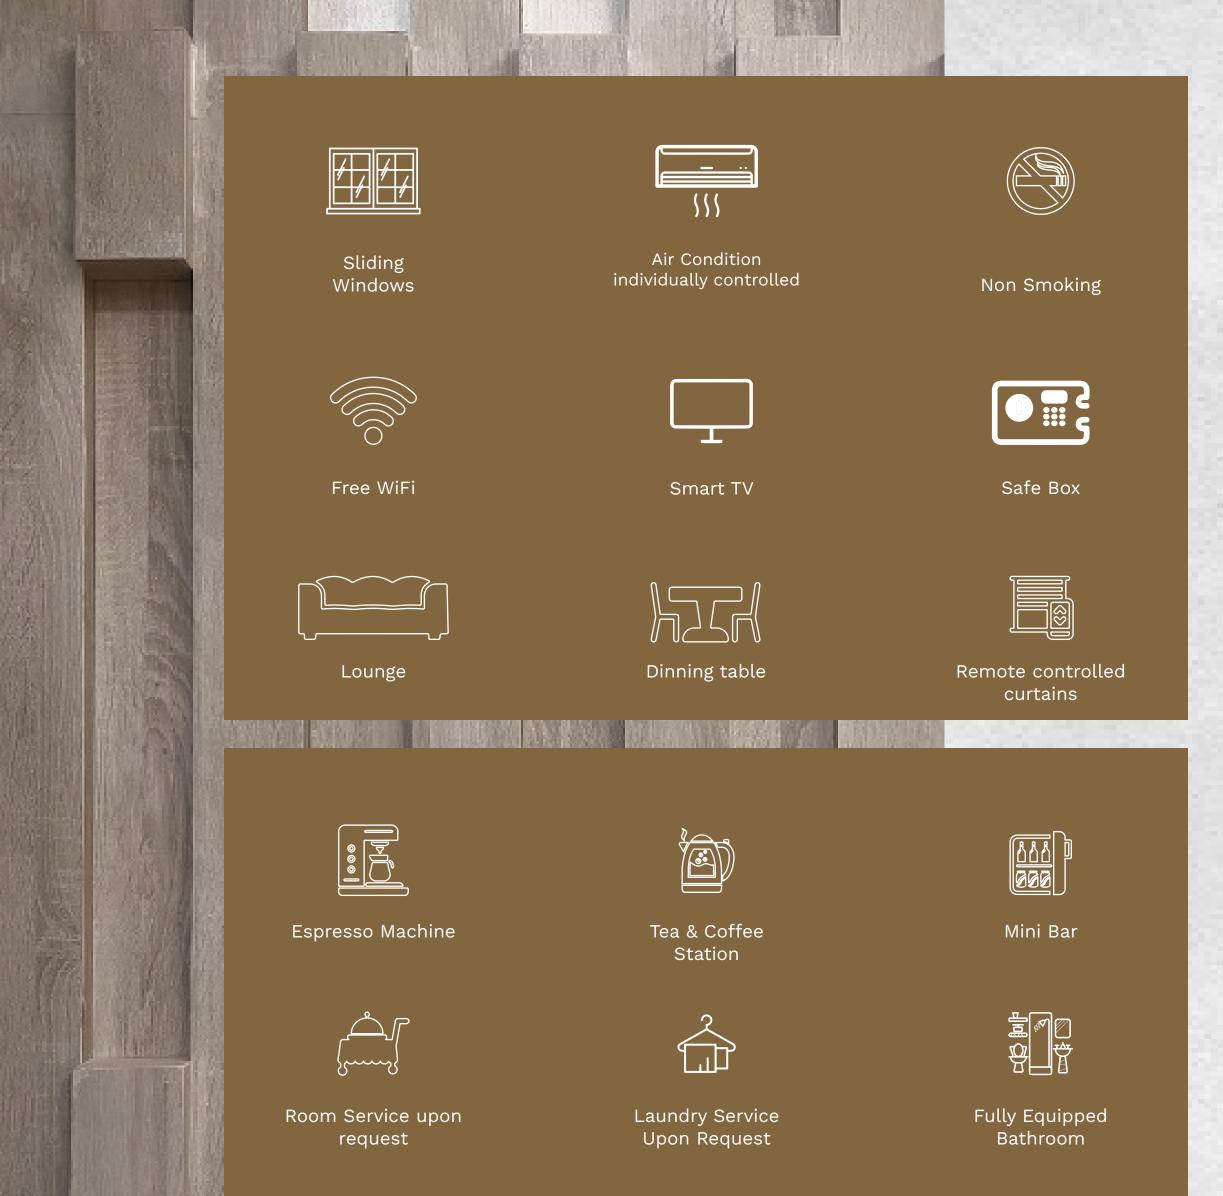

### **DESCRIPTION:**

Extra Bed

Upon Request

OUR 41 LUXURY CABINS ACCOMMODATE SINGLE OR DOUBLE OCCUPANCY AND CAN HAVE ONE LARGE DOUBLE BED OR TWO SINGLE BEDS.

THE CABINS ARE ELEGANTLY DESIGNED WITH A FLOOR TO CEILING PRIVATE BALCONY, AND A GLASS WINDOW IN THE SHOWER WHERE YOU CAN ENJOY THE STUNNING VIEWS OF THE NILE FROM ANYWHERE IN THE CABIN.

### **DESCRIPTION:**

OUR LUXURIOUS 8 JUNIOR SUITES ARE ELEGANTLY DESIGNED WITH LUXURIOUSFURNISHINGS, PROVIDINGASOPHISTICATEDANDCOMFORTABLE ENVIRONMENT TO ENJOY YOUR CRUISE.

THE SUITES HAVE A SEPARATE LARGE BATHROOM WITH TWO SEPARATE SINKS, SEPARATETOILET, SEPARATESHOWER, AND ABATHTUBOVERLOOKING STUNNING VIEWS OF THE NILE.

THE ROYAL SUITES HAVE REMOTE CONTROLLED CURTAINS, A COFFEE CORNER WITH PREMIUM BAR TOOLS, A SEPARATE LARGE BATHROOM WITH TWO SEPARATE SINKS, A SEPARATE TOILET, A SEPARATE SHOWER, AND A BATHTUB OVERLOOKING THE OUTSIDE BEAUTIFUL SCENERY. THE SUITES ENJOY A PRIVATE FIXED AND PORTABLE WIFI ROUTERS FOR BEST INTERNET SPEED AND QUALITY.

THE SUITES ENJOY REMOTE CONTROLLED CURTAINS, TWO LARGE SCREEN TVS WITH THE ABILITY TO CONTROL THE BEDROOM TV UP AND DOWN TO PROVIDE GUESTS WITH UNOBSTRUCTED VIEW OF THE SCENERY WHEN TV IS NOT IN USE. THE SUITES ALSO ENJOY PRIVATE FIXED AND PORTABLE WIFI ROUTERS FOR BEST INTERNET SPEED AND QUALITY.