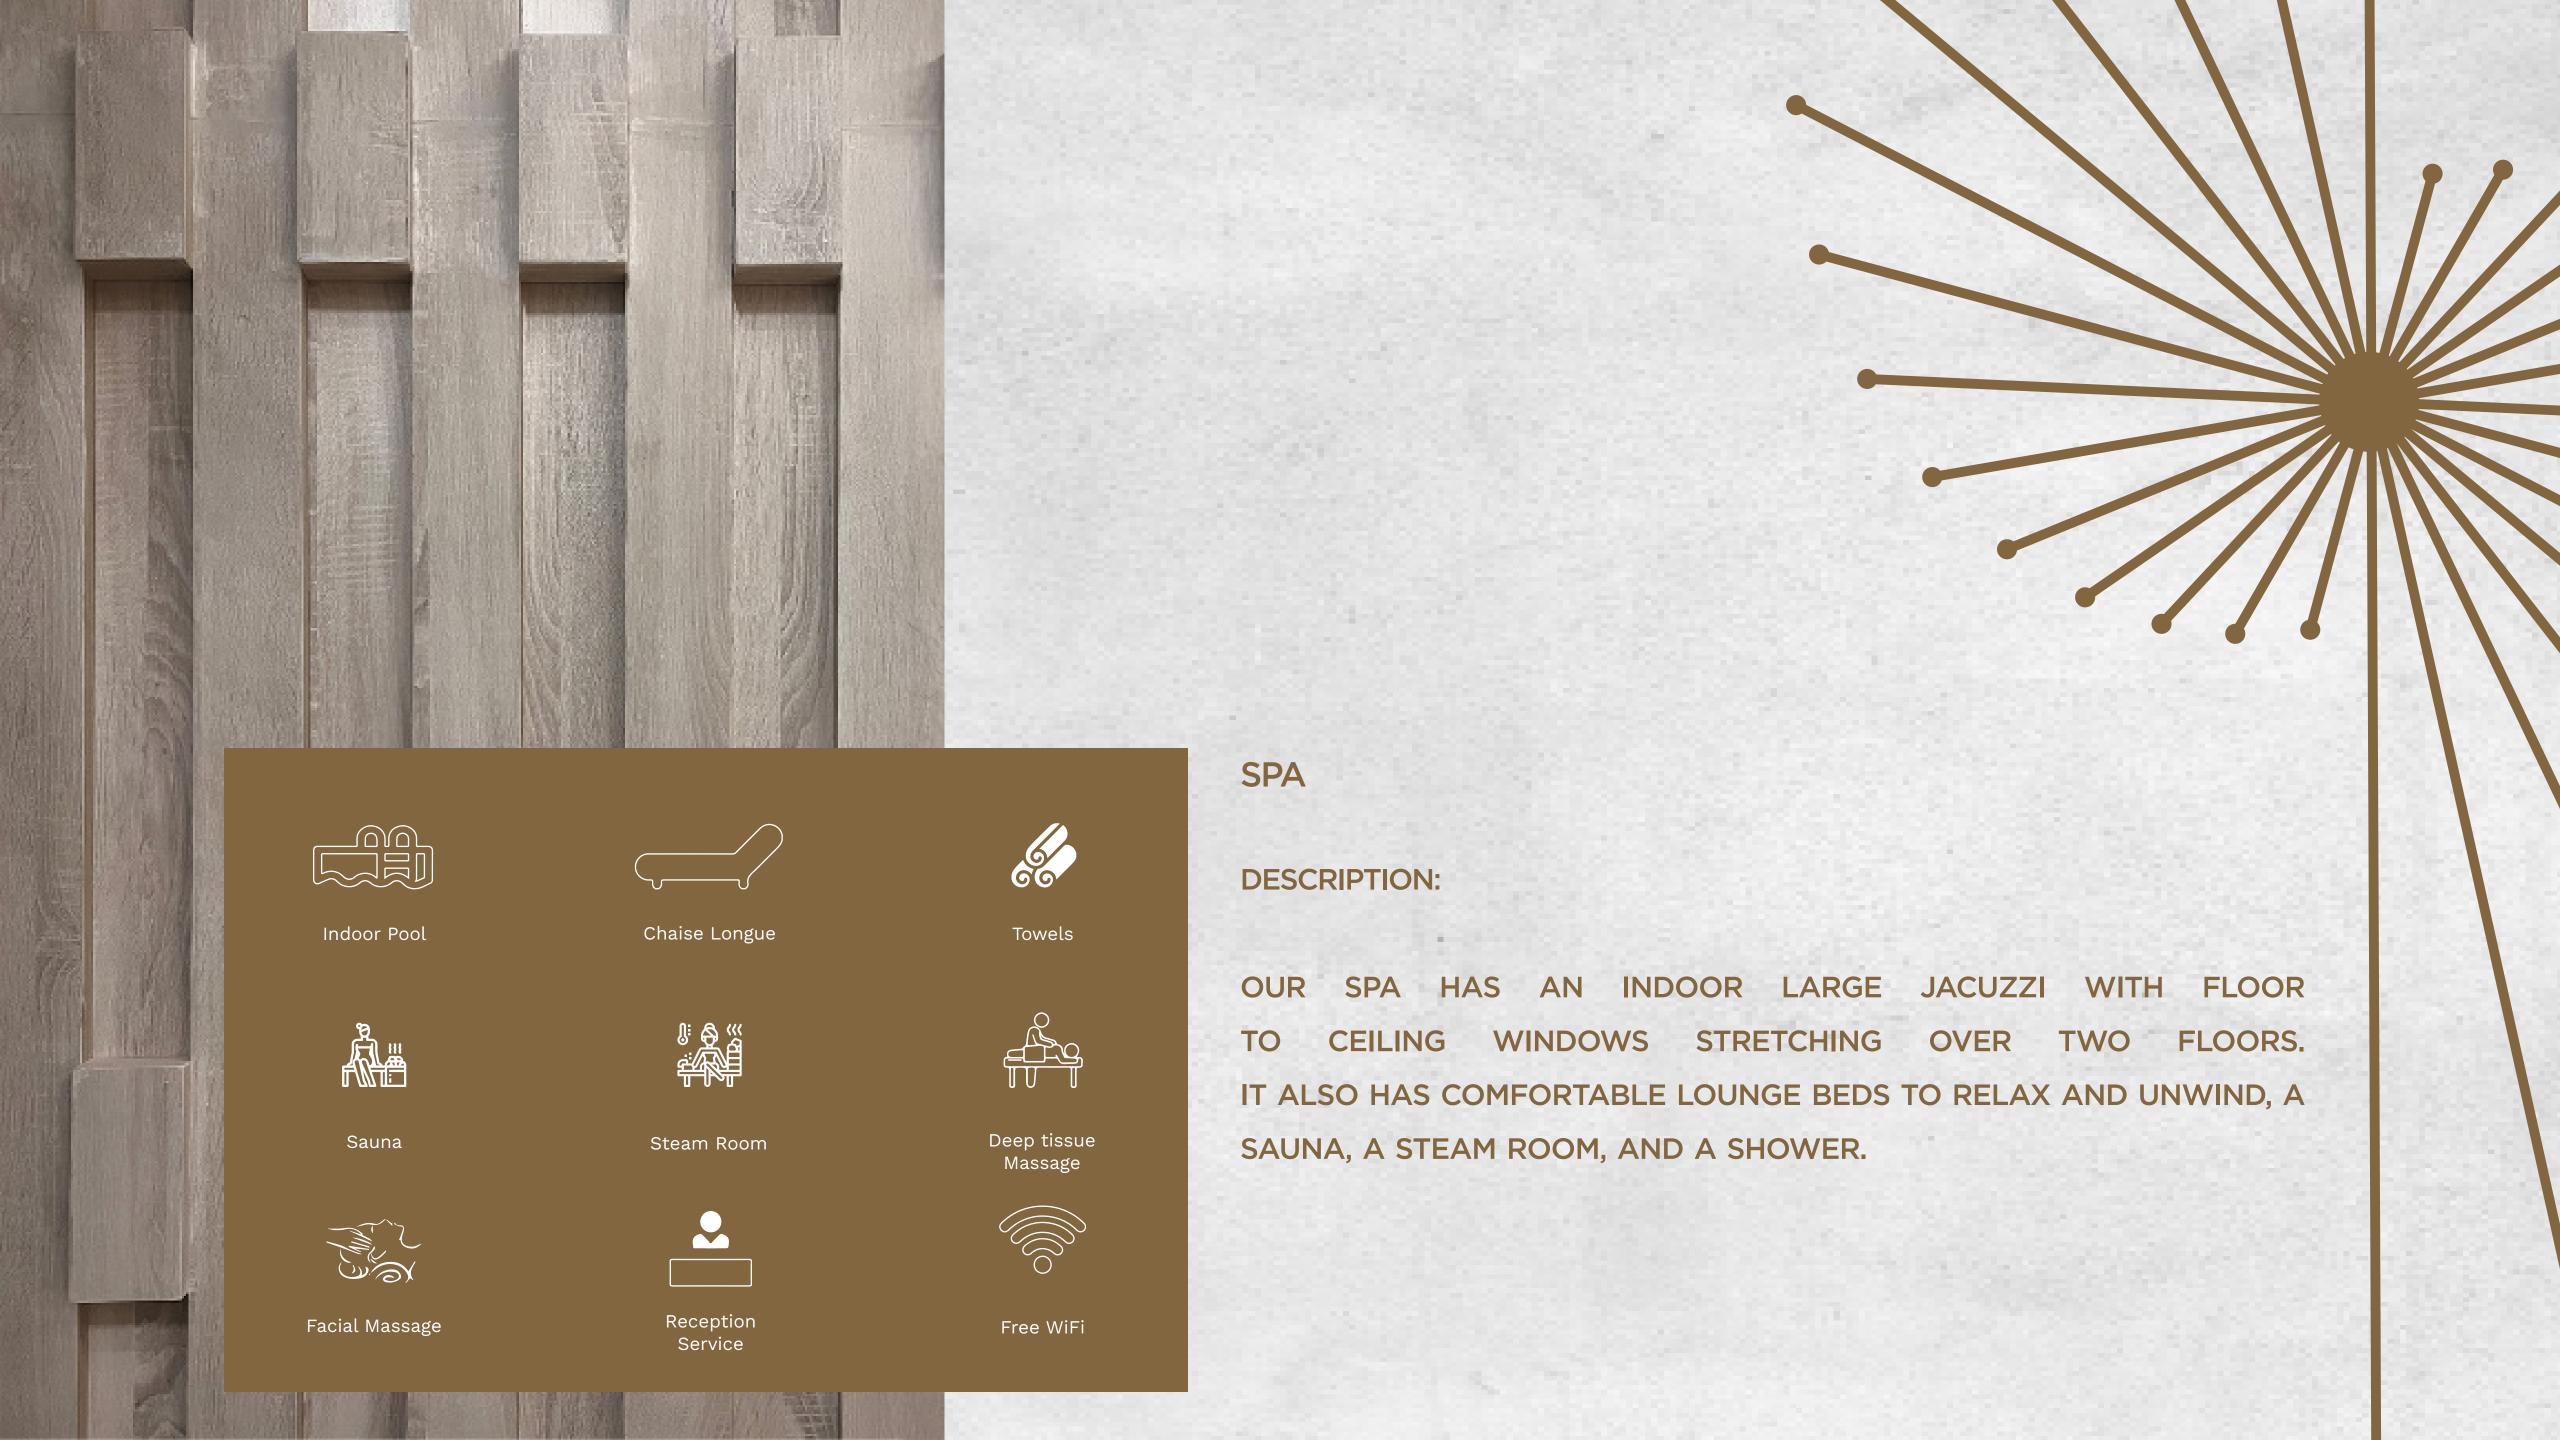

### SOLEIL SUITS

Jacuzzi

Hair Dryer

Baby Cot / Extra Bed

Upon Request

### **DESCRIPTION:**

TAKING LUXURY AND ELEGANCE TO THE NEXT LEVEL. OUR TWO SOLEIL SUITES ARE SIMILAR IN SPACE AND LAYOUT, BUT EACH HAS THEIR UNIQUE STYLE AND AURA. THEY HAVE A SPACIOUS LIVING AREA, A LARGE DINING AREA WITH TWO NICE BAR CABINETS FILLED WITH TOP NOTCH BAR TOOLS & AMENITIES, SEPARATE LARGE BATHROOM, TWO SINKS, SEPARATE TOILET, SEPARATE SHOWER WITH AN ADVANCED SYSTEM, AND A JACUZZI OVERLOOKING STUNNING VIEWS OF THE NILE.

THE SUITES ENJOY REMOTE CONTROLLED CURTAINS, TWO LARGE SCREEN TVS WITH THE ABILITY TO CONTROL THE BEDROOM TV UP AND DOWN TO PROVIDE GUESTS WITH UNOBSTRUCTED VIEW OF THE SCENERY WHEN TV IS NOT IN USE. THE SUITES ALSO ENJOY PRIVATE FIXED AND PORTABLE WIFI ROUTERS FOR BEST INTERNET SPEED AND QUALITY.