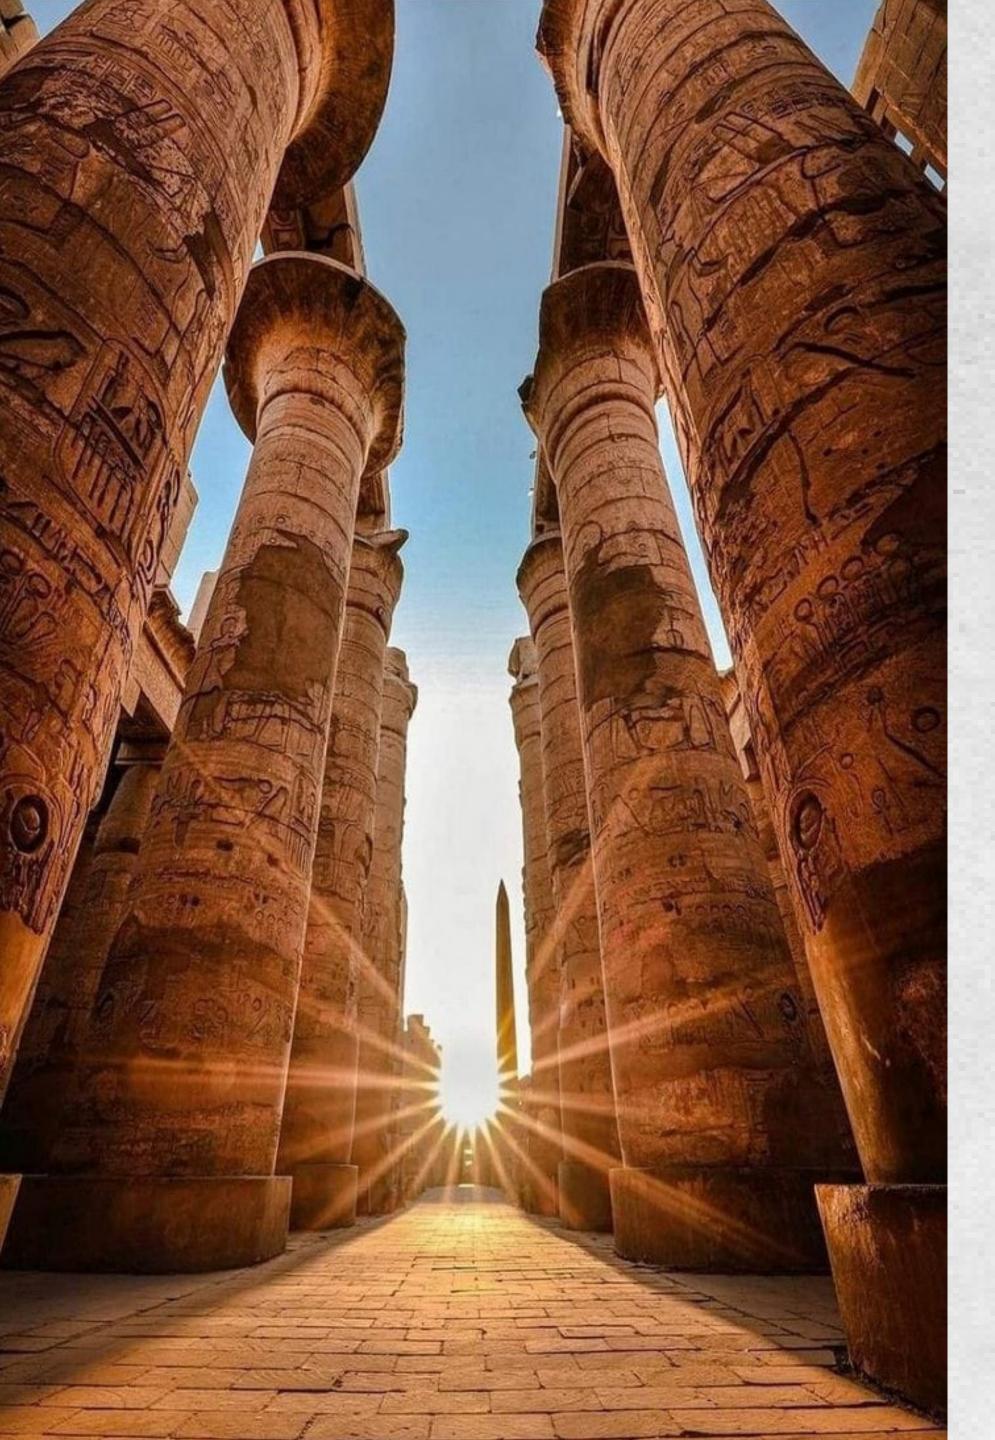

#### SUNDAY

- VISIT EDFU TEMPLE (BY HORSE CARRIAGES)
- SAIL TO LUXOR VIA ESNA LOCK
- BREAKFAST
- LUNCH ON BOARD
- VISIT KARNAK TEMPLES
- VISIT LUXOR TEMPLE
- DINNER ON BOARD
- EVENING ENTERTAINMENT ON BOARD
- OVERNIGHT IN LUXOR

#### MONDAY

- CHECK-IN STARTING 12:00 PM
- LUNCH ON BOARD
- VISIT KARNAK TEMPLES
- VISIT LUXOR TEMPLE
- DINNER ON BOARD
- EVENING ENTERTAINMENT
- OVERNIGHT IN LUXOR

#### MONDAY

- CHECK-IN STARTING 12:00 PM
- LUNCH ON BOARD
- VISIT KARNAK TEMPLES
- DINNER ON BOARD
- EVENING ENTERTAINMENT
- OVERNIGHT IN LUXOR