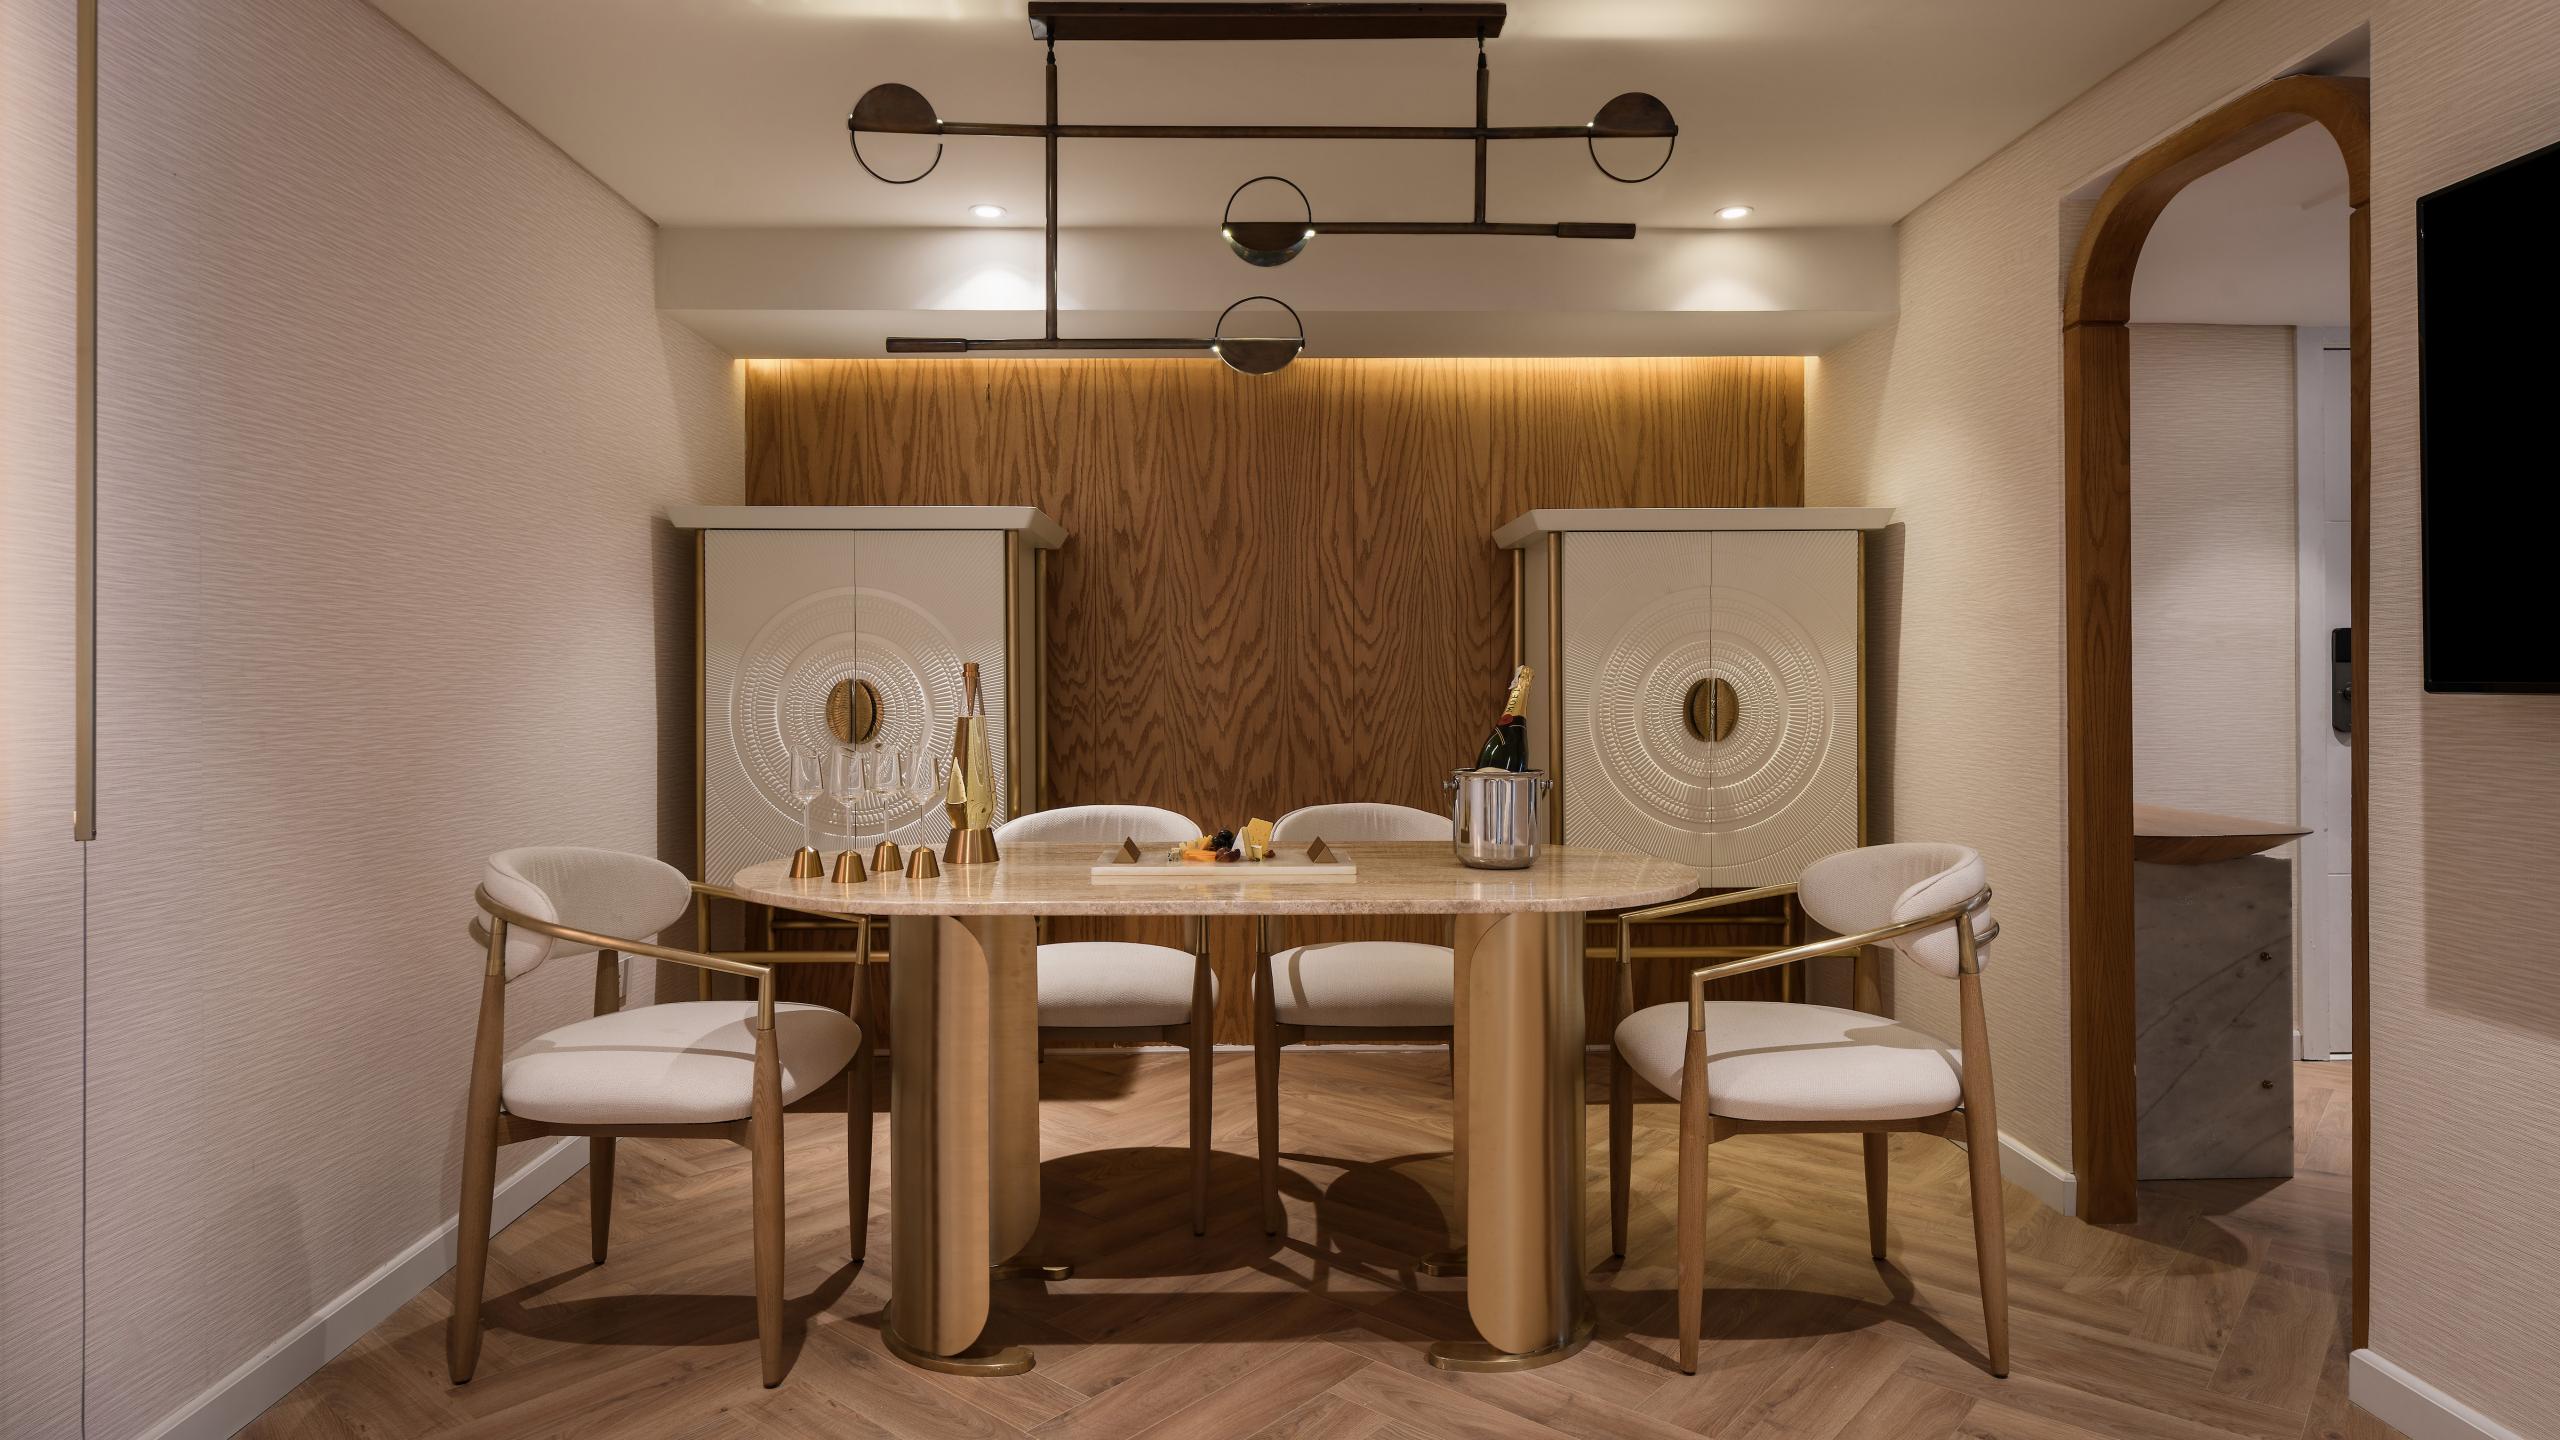

### **DESCRIPTION:**

TAKING LUXURY AND ELEGANCE TO THE NEXT LEVEL. OUR TWO SOLEIL SUITES ARE SIMILAR IN SPACE AND LAYOUT, BUT EACH HAS THEIR UNIQUE STYLE AND AURA. THEY HAVE A SPACIOUS LIVING AREA, A LARGE DINING AREA WITH TWO NICE BAR CABINETS FILLED WITH TOP NOTCH BAR TOOLS & AMENITIES, SEPARATE LARGE BATHROOM, TWO SINKS, SEPARATE TOILET, SEPARATE SHOWER WITH AN ADVANCED SYSTEM, AND A JACUZZI OVERLOOKING STUNNING VIEWS OF THE NILE.

THE SUITES ENJOY REMOTE CONTROLLED CURTAINS, TWO LARGE SCREEN TVS WITH THE ABILITY TO CONTROL THE BEDROOM TV UP AND DOWN TO PROVIDE GUESTS WITH UNOBSTRUCTED VIEW OF THE SCENERY WHEN TV IS NOT IN USE. THE SUITES ALSO ENJOY PRIVATE FIXED AND PORTABLE WIFI ROUTERS FOR BEST INTERNET SPEED AND QUALITY.