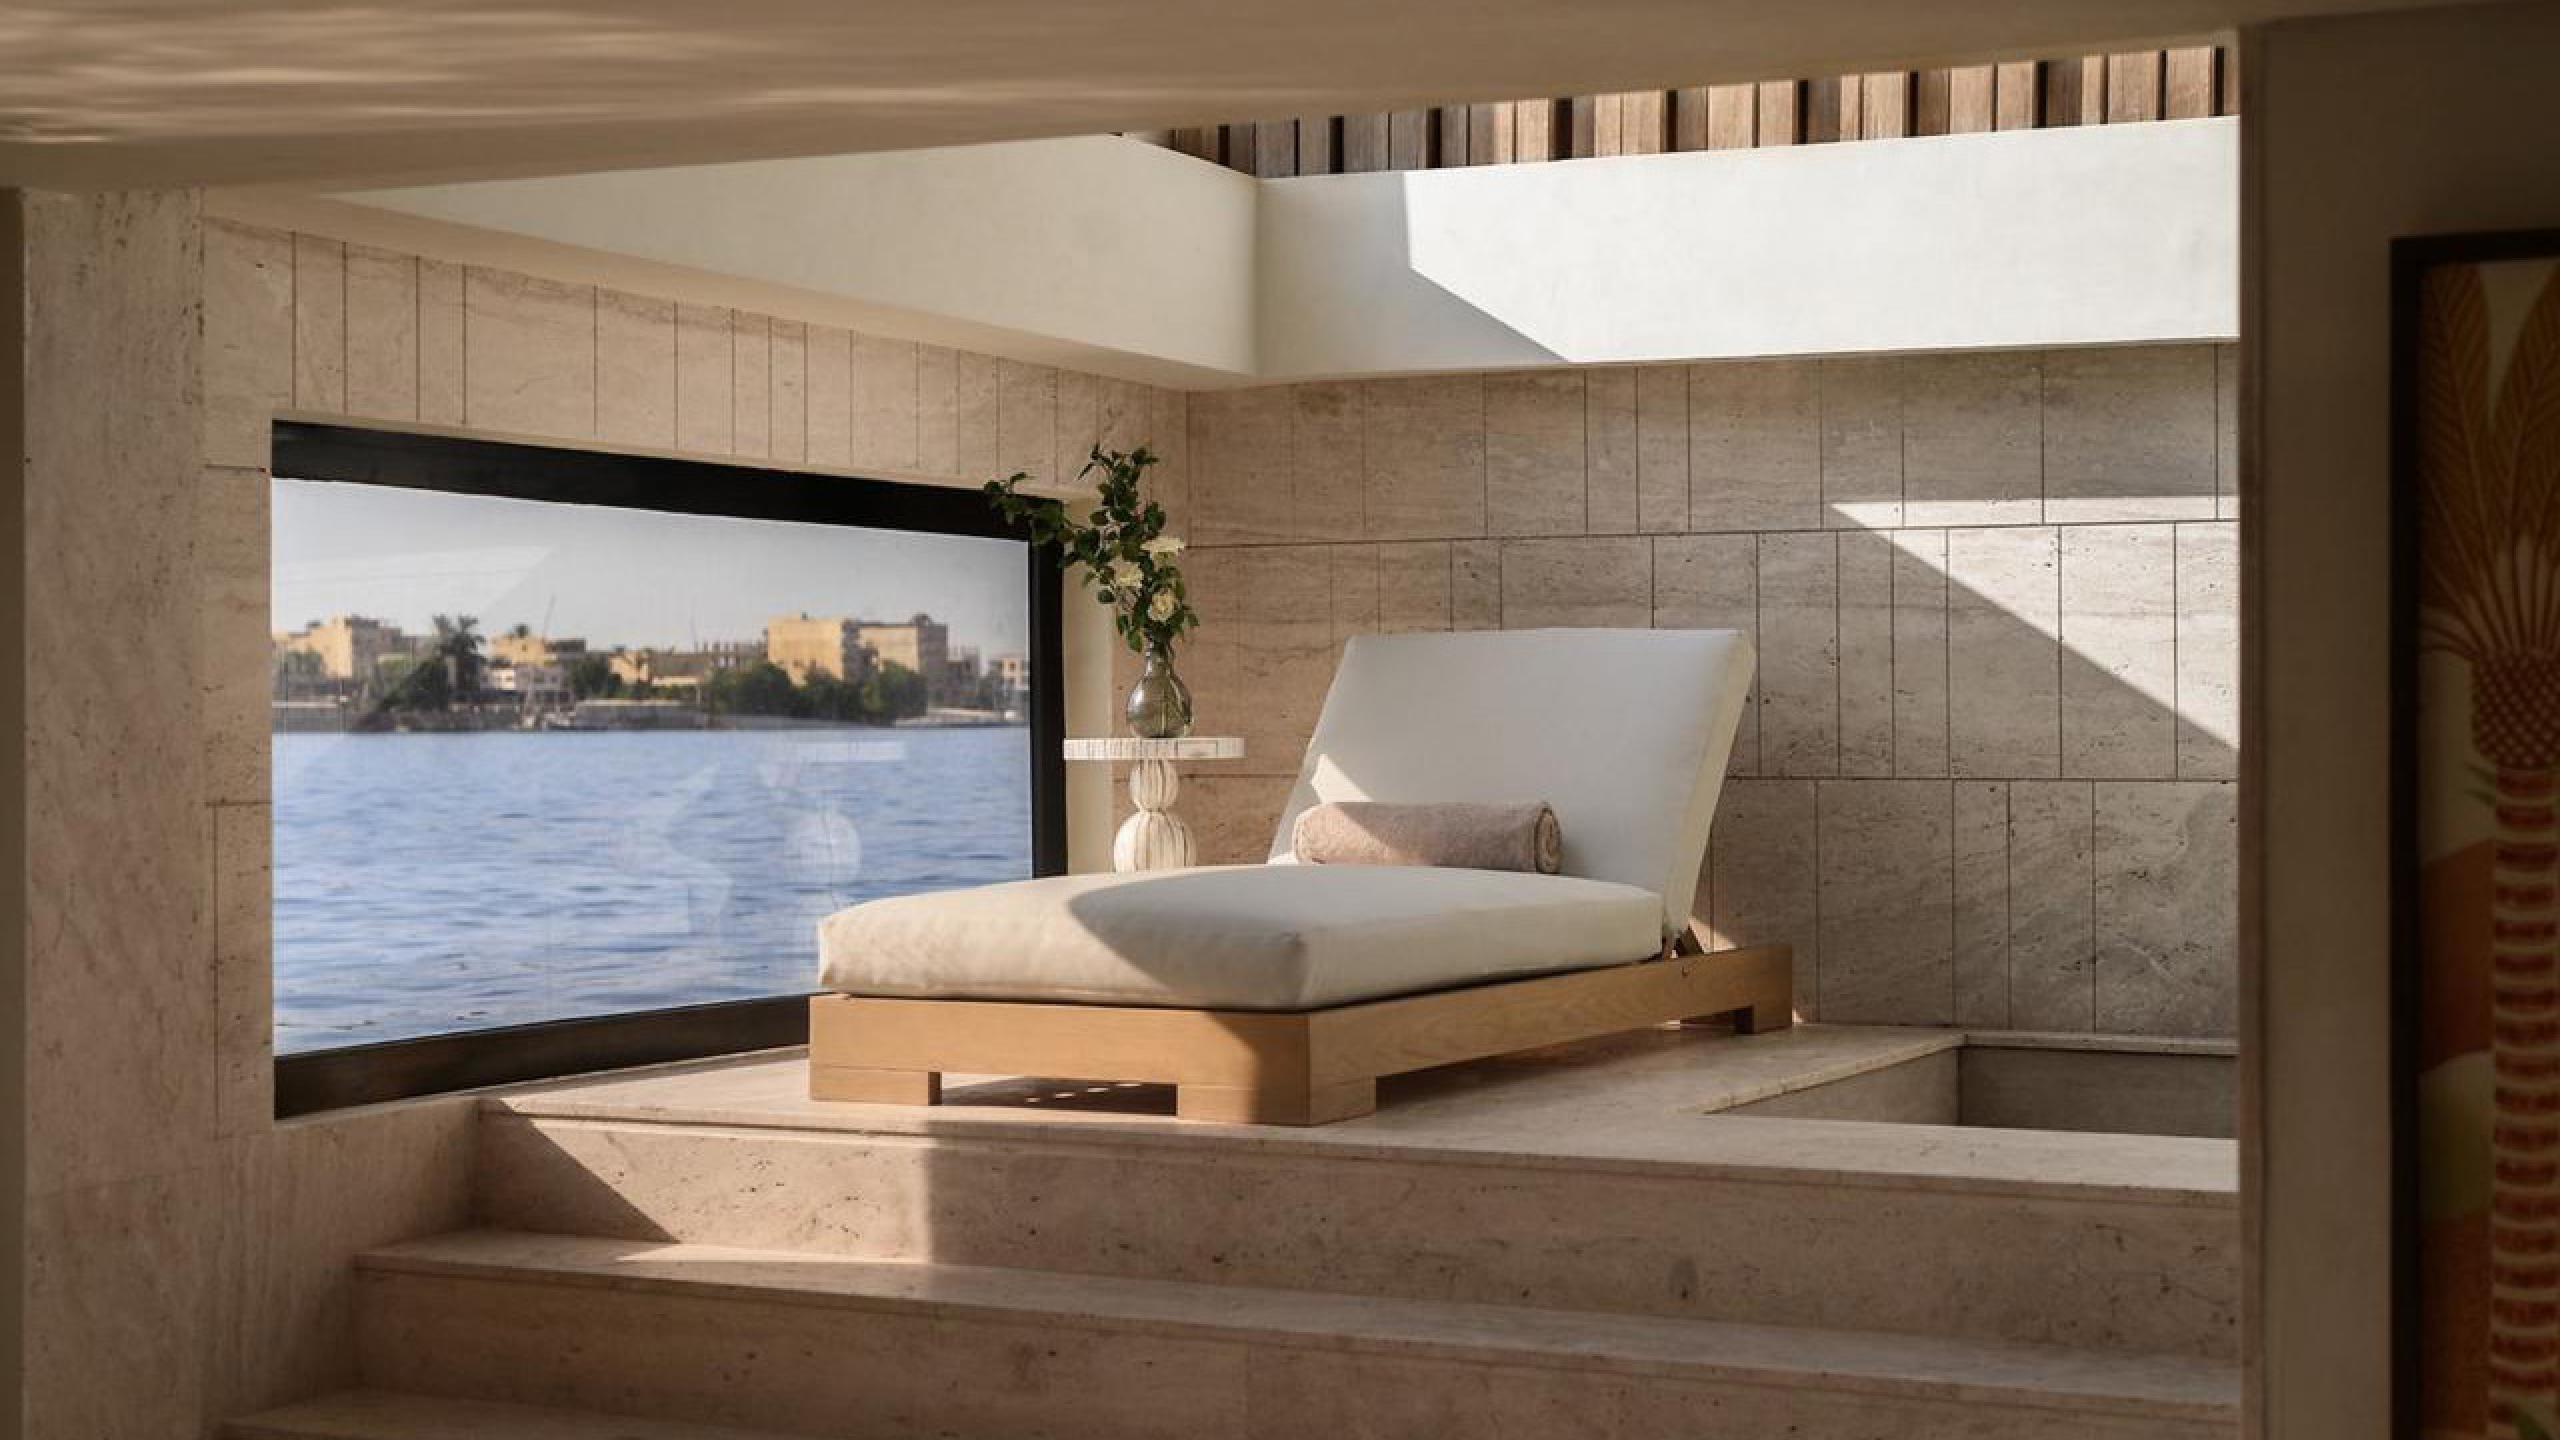

### SOLEIL SUITS

Jacuzzi

Hair Dryer

Baby Cot / Extra Bed

Upon Request

### **DESCRIPTION:**

TAKING LUXURY AND ELEGANCE TO THE NEXT LEVEL. OUR TWO SOLEIL SUITES ARE SIMILAR IN SPACE AND LAYOUT, BUT EACH HAS THEIR UNIQUE STYLE AND AURA. THEY HAVE A SPACIOUS LIVING AREA, A LARGE DINING AREA WITH TWO NICE BAR CABINETS FILLED WITH TOP NOTCH BAR TOOLS & AMENITIES, SEPARATE LARGE BATHROOM, TWO SINKS, SEPARATE TOILET, SEPARATE SHOWER WITH AN ADVANCED SYSTEM, AND A JACUZZI OVERLOOKING STUNNING VIEWS OF THE NILE.

THE SUITES ENJOY REMOTE CONTROLLED CURTAINS, TWO LARGE SCREEN TVS WITH THE ABILITY TO CONTROL THE BEDROOM TV UP AND DOWN TO PROVIDE GUESTS WITH UNOBSTRUCTED VIEW OF THE SCENERY WHEN TV IS NOT IN USE. THE SUITES ALSO ENJOY PRIVATE FIXED AND PORTABLE WIFI ROUTERS FOR BEST INTERNET SPEED AND QUALITY.