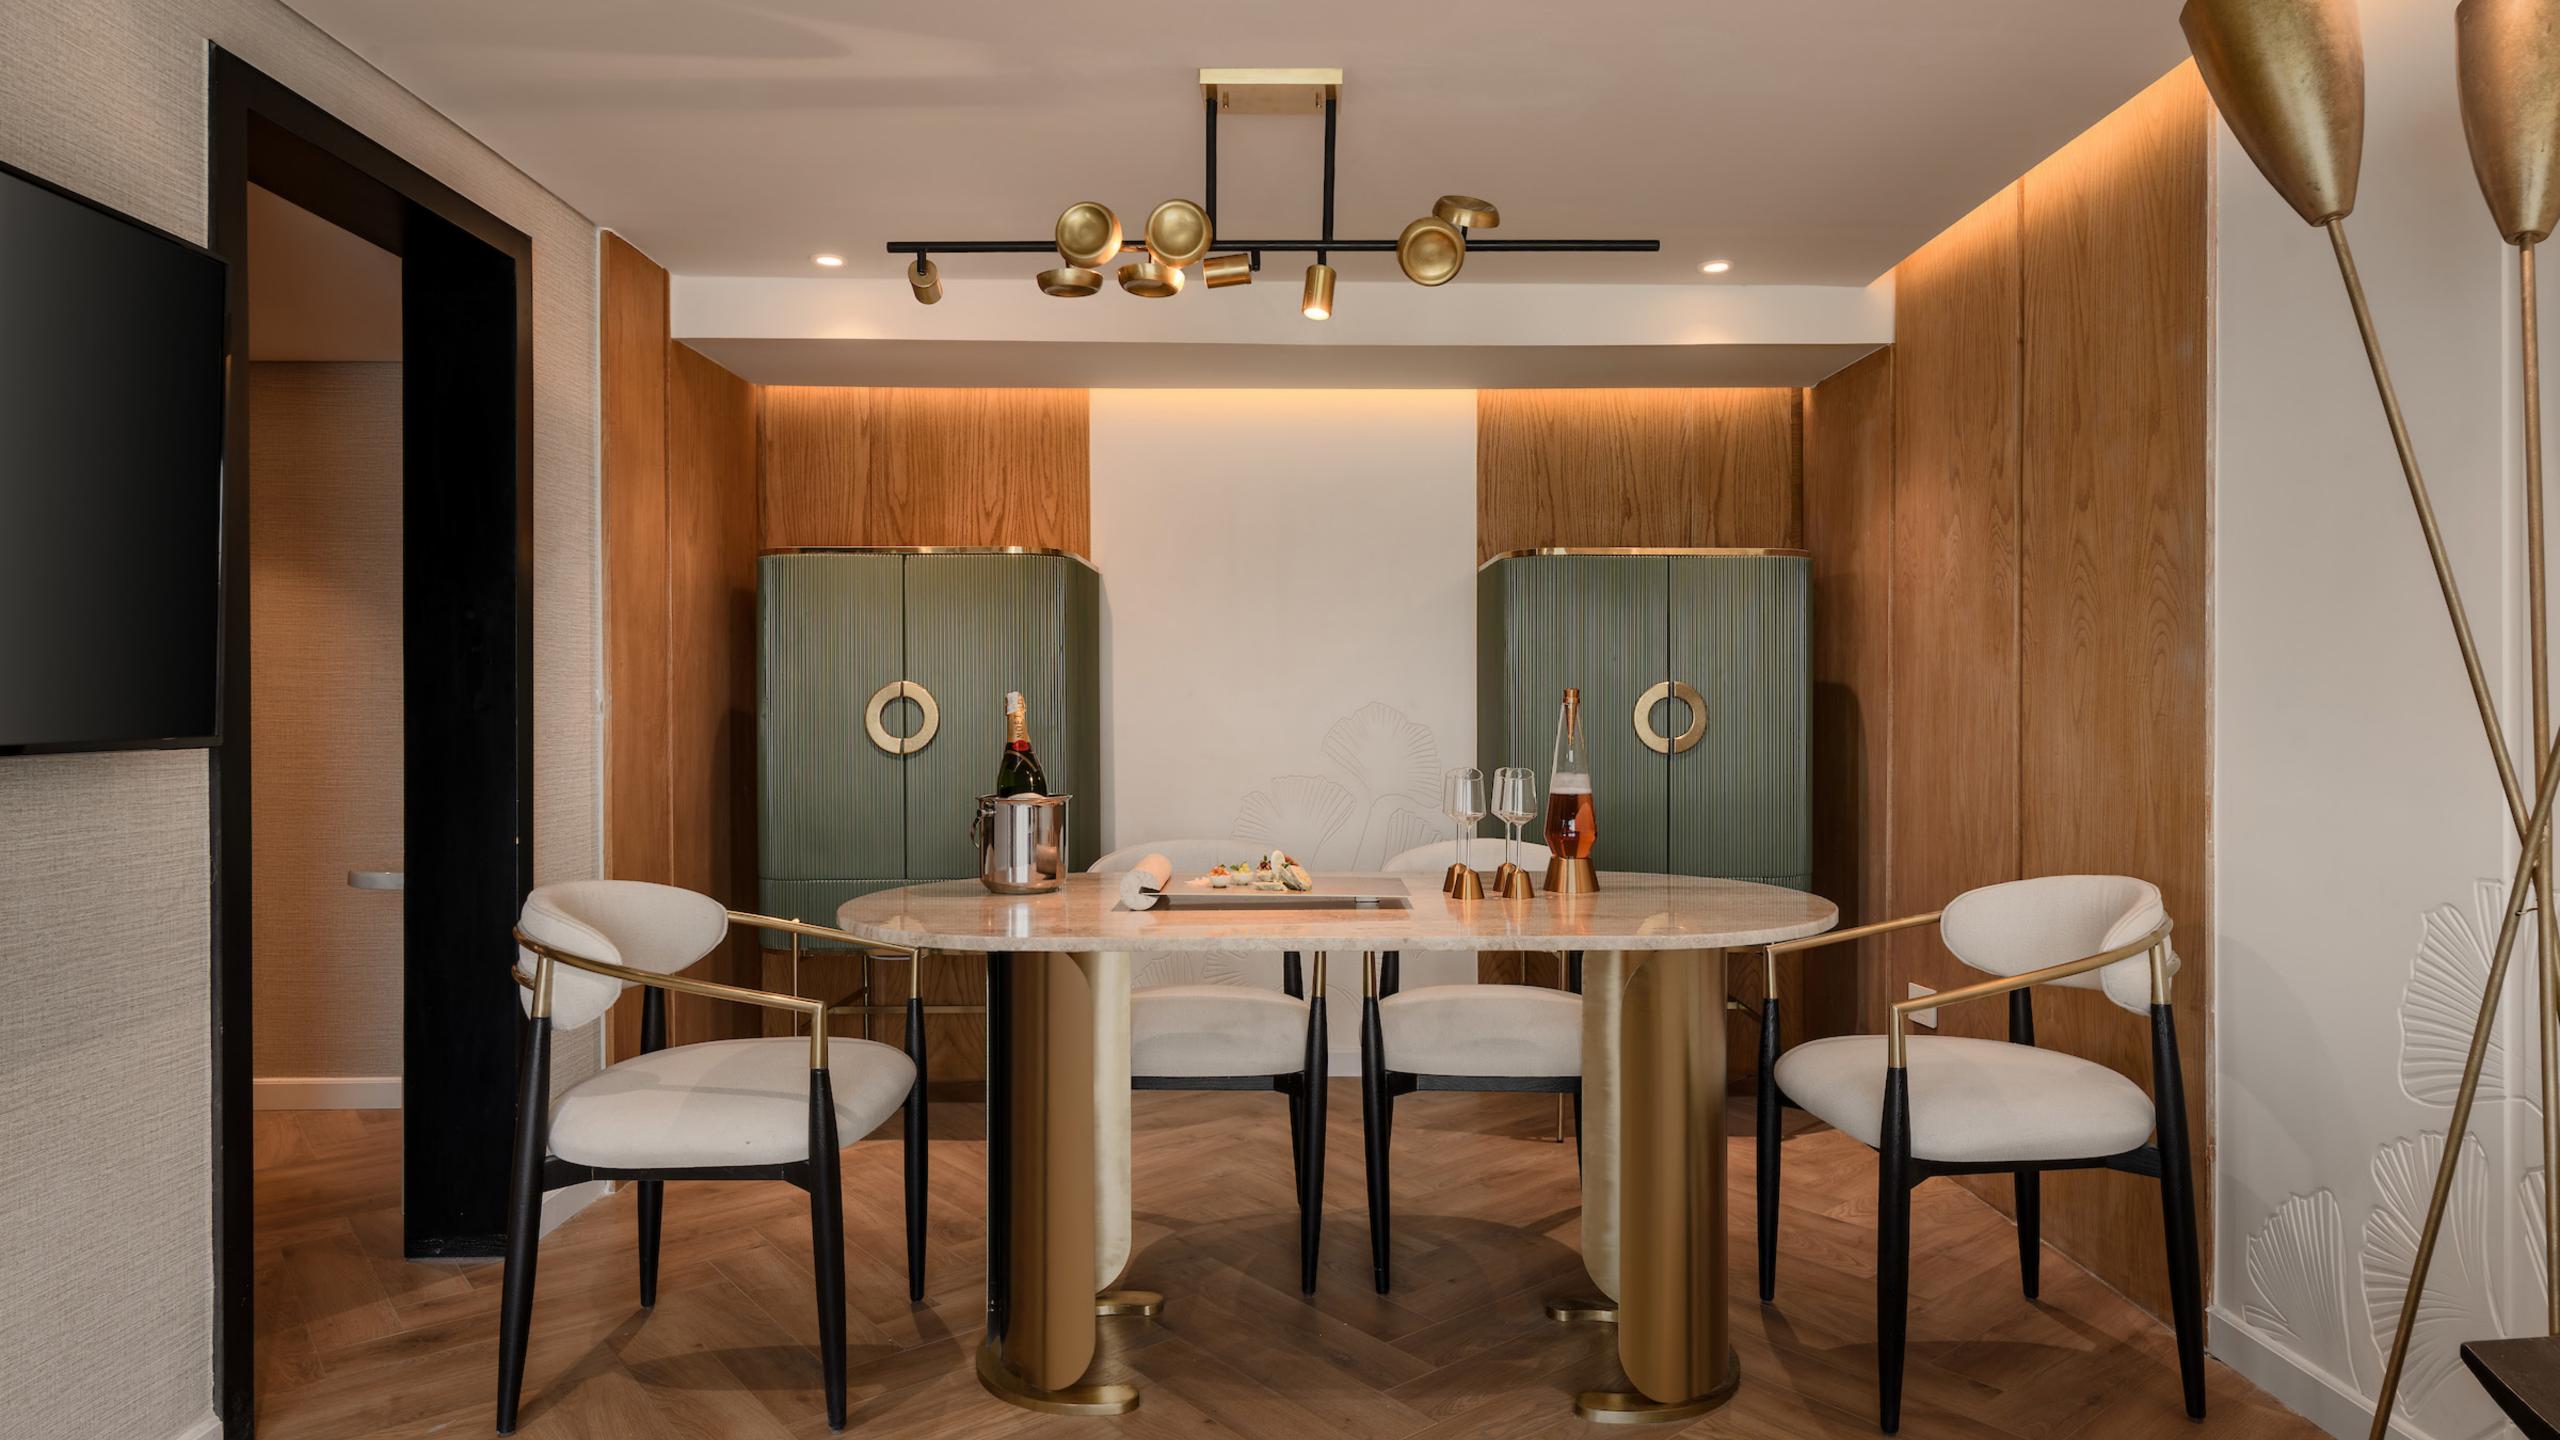

### **DESCRIPTION:**

TAKING LUXURY AND ELEGANCE TO THE NEXT LEVEL. OUR TWO SOLEIL SUITES ARE SIMILAR IN SPACE AND LAYOUT, BUT EACH HAS THEIR UNIQUE STYLE AND AURA. THEY HAVE A SPACIOUS LIVING AREA, A LARGE DINING AREA WITH TWO NICE BAR CABINETS FILLED WITH TOP NOTCH BAR TOOLS & AMENITIES, SEPARATE LARGE BATHROOM, TWO SINKS, SEPARATE TOILET, SEPARATE SHOWER WITH AN ADVANCED SYSTEM, AND A JACUZZI OVERLOOKING STUNNING VIEWS OF THE NILE.

THE SUITES ENJOY REMOTE CONTROLLED CURTAINS, TWO LARGE SCREEN TVS WITH THE ABILITY TO CONTROL THE BEDROOM TV UP AND DOWN TO PROVIDE GUESTS WITH UNOBSTRUCTED VIEW OF THE SCENERY WHEN TV IS NOT IN USE. THE SUITES ALSO ENJOY PRIVATE FIXED AND PORTABLE WIFI ROUTERS FOR BEST INTERNET SPEED AND QUALITY.