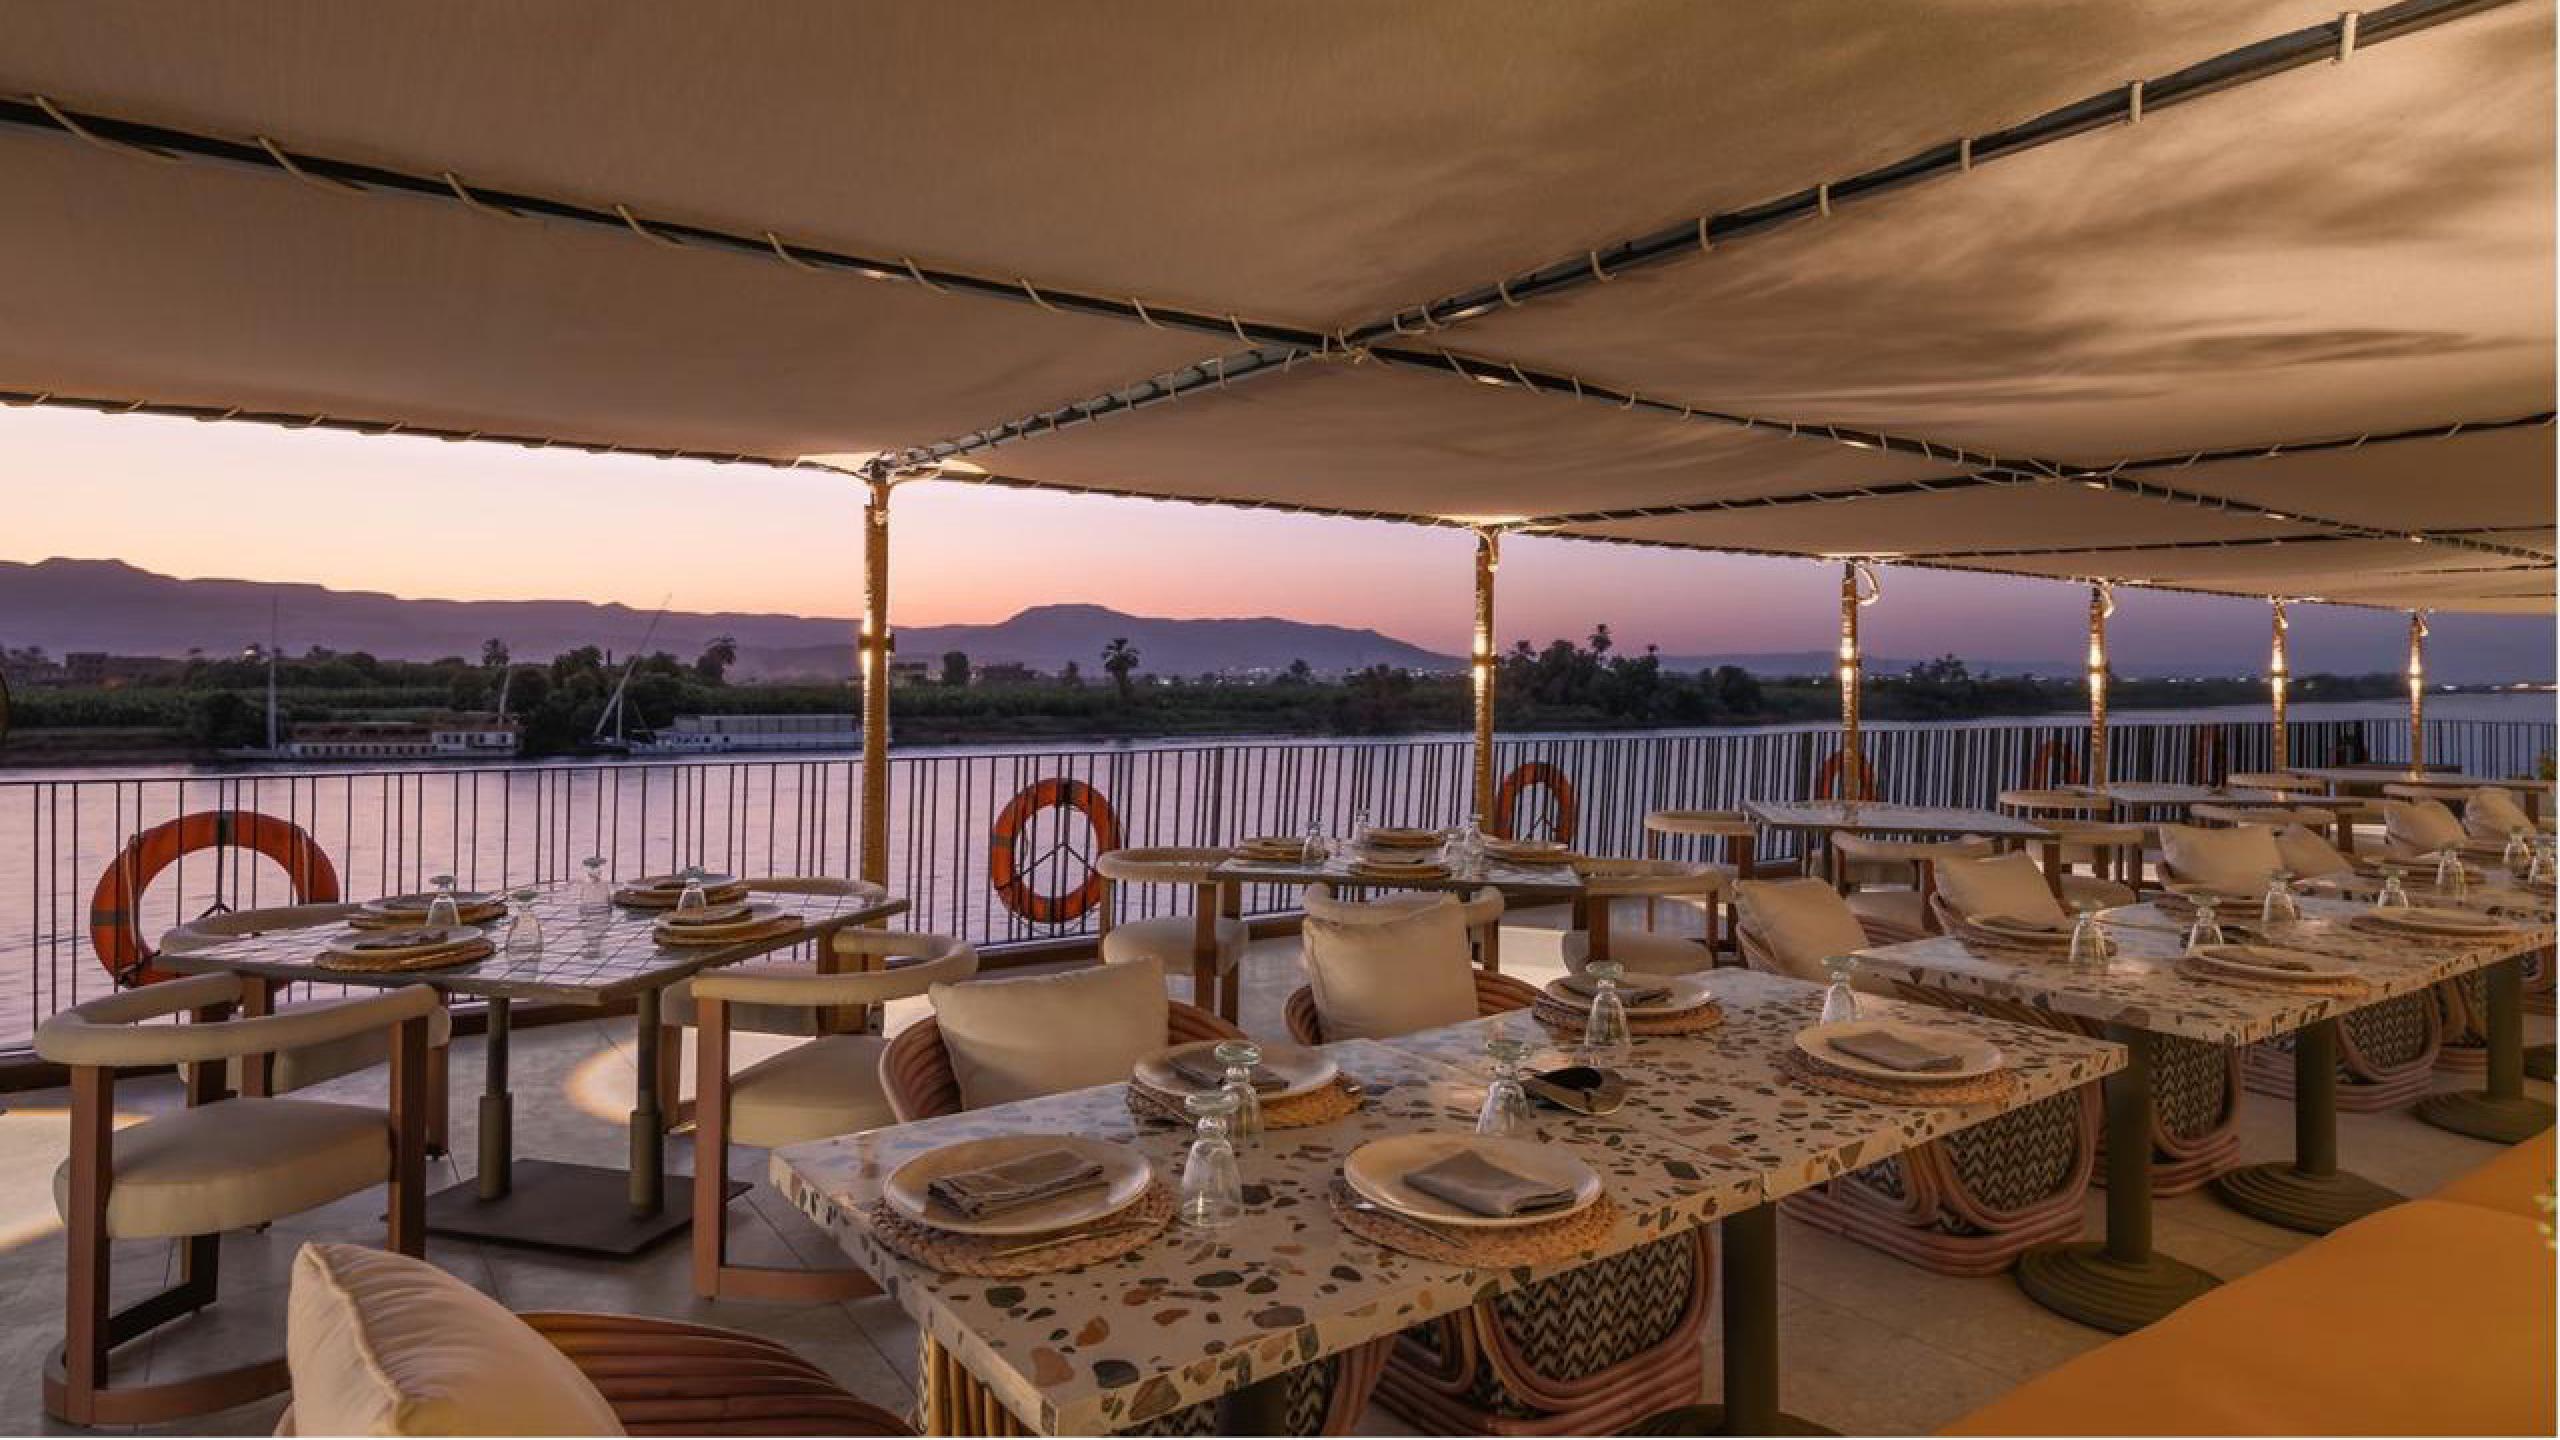

TAKING LUXURY AND ELEGANCE TO THE NEXT LEVEL. OUR TWO SOLEIL SUITES ARE SIMILAR IN SPACE AND LAYOUT, BUT EACH HAS THEIR UNIQUE STYLE AND AURA. THEY HAVE A SPACIOUS LIVING AREA, A LARGE DINING AREA WITH TWO NICE BAR CABINETS FILLED WITH TOP NOTCH BAR TOOLS & AMENITIES, SEPARATE LARGE BATHROOM, TWO SINKS, SEPARATE TOILET, SEPARATE SHOWER WITH AN ADVANCED SYSTEM, AND A JACUZZI OVERLOOKING STUNNING VIEWS OF THE NILE.

THE SUITES ENJOY REMOTE CONTROLLED CURTAINS, TWO LARGE SCREEN TVS WITH THE ABILITY TO CONTROL THE BEDROOM TV UP AND DOWN TO PROVIDE GUESTS WITH UNOBSTRUCTED VIEW OF THE SCENERY WHEN TV IS NOT IN USE. THE SUITES ALSO ENJOY PRIVATE FIXED AND PORTABLE WIFI ROUTERS FOR BEST INTERNET SPEED AND QUALITY.











SOLEIL WEST





































# SUNDECK & POOL































# 3 Nights itinerary

#### **FRIDAY**

- VISIT ABU SIMBEL TEMPLES (OPTIONAL)
- CHECK-IN STARTING 12:00PM
- LUNCH ON BOARD
- TOUR OF ASWAN NATURAL RESERVE
- VISIT NUBIAN HOUSE
- DINNER ON BOARD
- EVENING ENTERTAINMENT ON BOARD
- OVERNIGHT IN ASWAN

# SATURDAY

- BREAKFAST
- VISIT PHILAE TEMPLE
- SAIL TO KOM OMBO
- LUNCH ON BOARD
- TEATIME
- VISIT KOM OMBO TEMPLE
- SAIL TO EDFU
- DINNER ON BOARD
- EVENING ENTERTAINMENT ON BOARD
- OVERNIGHT IN EDFU

#### SUNDAY

- VISIT EDFU TEMPLE (BY HORSE CARRIAGES)
- SAIL TO LUXOR VIA ESNA LOCK
- BREAKFAST
- LUNCH ON BOARD
- VISIT KARNAK TEMPLES
- VISIT LUXOR TEMPLE
- DINNER ON BOARD
- EVENING ENTERTAINMENT ON BOARD
- OVERNIGHT IN LUXOR

#### MONDAY

- HOT AIR BALLOON (OPTIONAL)
- BREAKFAST
- VISIT LUXOR WEST BANK:
  - VALLEY OF