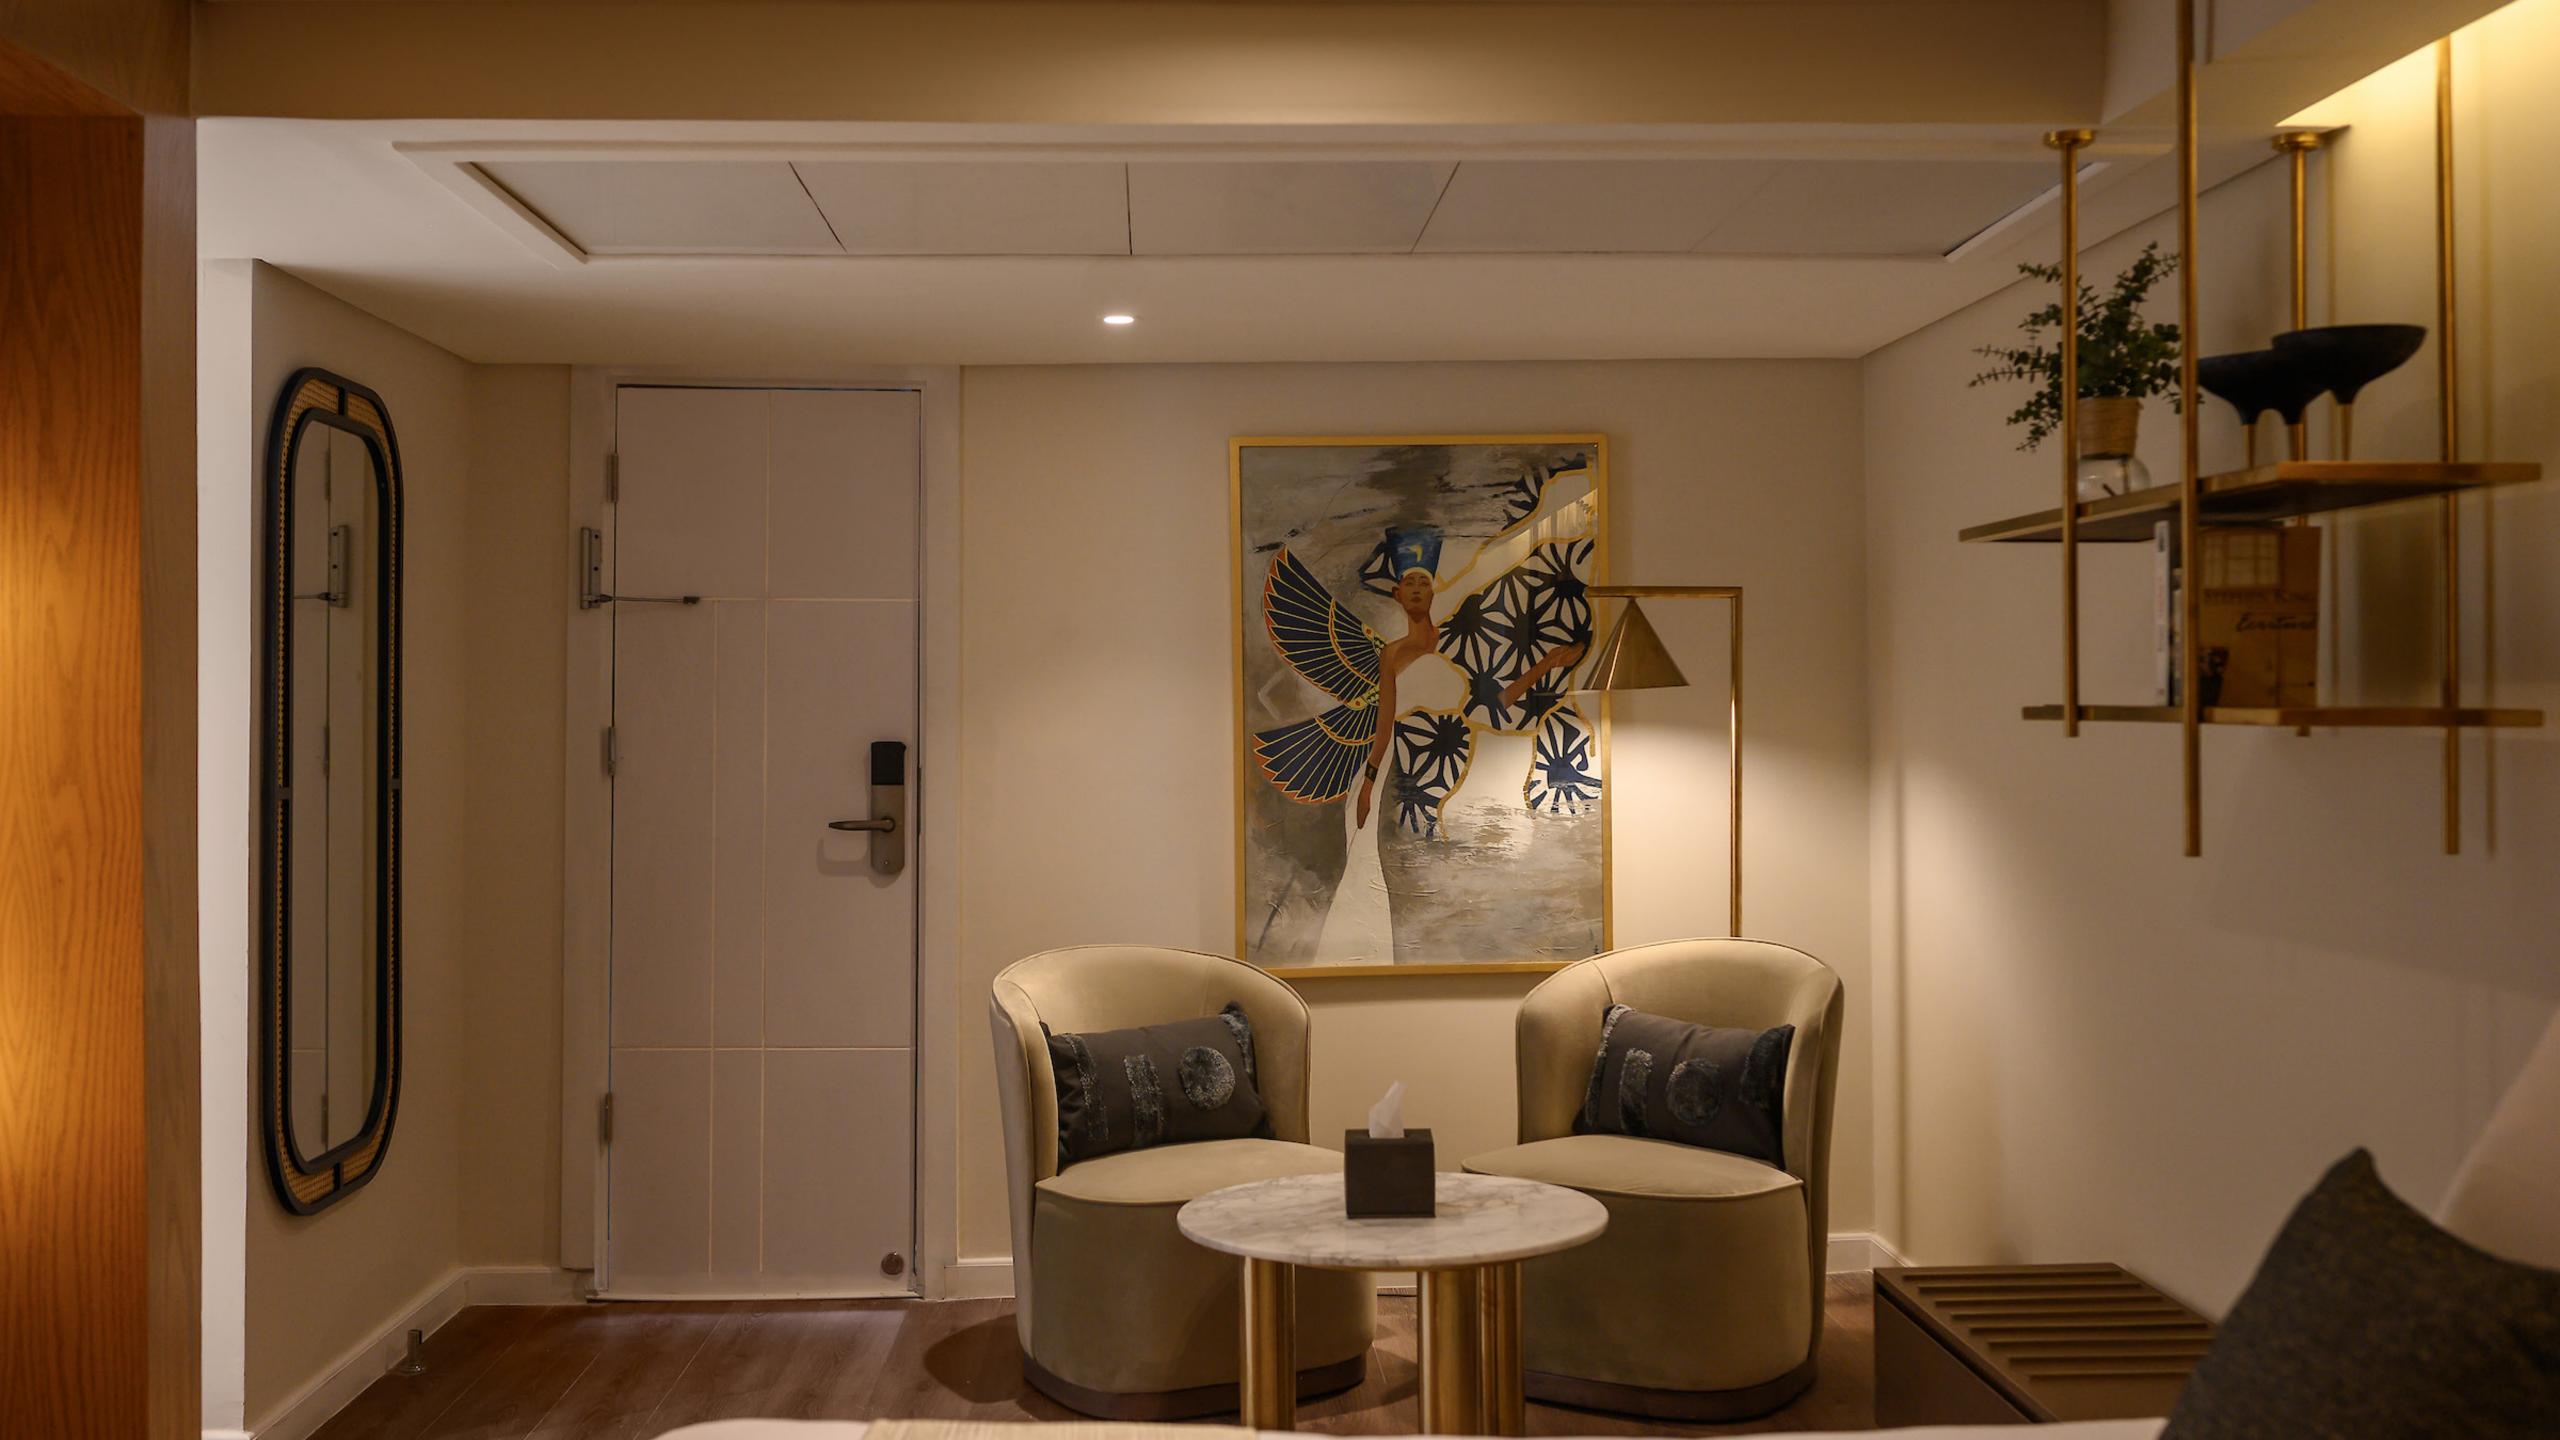

### **DESCRIPTION:**

Extra Bed

Upon Request

OUR 41 LUXURY CABINS ACCOMMODATE SINGLE OR DOUBLE OCCUPANCY AND CAN HAVE ONE LARGE DOUBLE BED OR TWO SINGLE BEDS.

THE CABINS ARE ELEGANTLY DESIGNED WITH A FLOOR TO CEILING PRIVATE BALCONY, AND A GLASS WINDOW IN THE SHOWER WHERE YOU CAN ENJOY THE STUNNING VIEWS OF THE NILE FROM ANYWHERE IN THE CABIN.

### **DESCRIPTION:**

OUR LUXURIOUS 8 JUNIOR SUITES ARE ELEGANTLY DESIGNED WITH LUXURIOUSFURNISHINGS, PROVIDINGASOPHISTICATEDANDCOMFORTABLE ENVIRONMENT TO ENJOY YOUR CRUISE.

THE SUITES HAVE A SEPARATE LARGE BATHROOM WITH TWO SEPARATE SINKS, SEPARATETOILET, SEPARATESHOWER, AND ABATHTUBOVERLOOKING STUNNING VIEWS OF THE NILE.